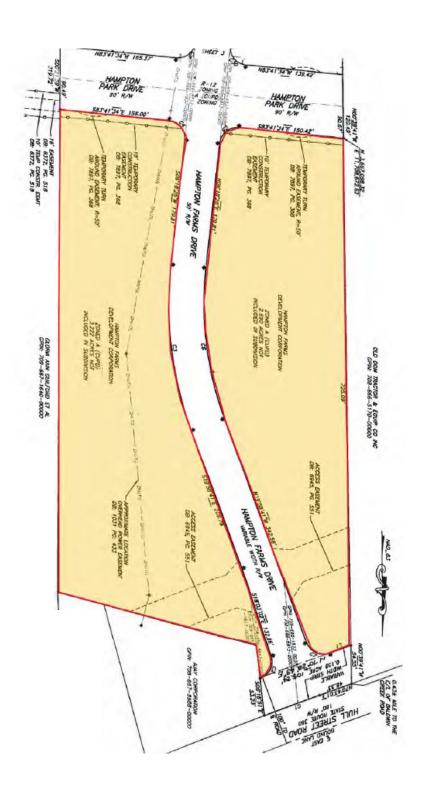

## Features

- $\rightarrow$  5.9 ± acres for sale just off Route 360
- Located in Hampton Farms subdivision; Ryan Homes/ Atack Properties Developing
- Public water and sanitary sewer nearby
- Potential for residential lots, single family detached, or commercial development
- Water at street; sewer across the street
- Zoned Agricultural
- Price: \$240,000