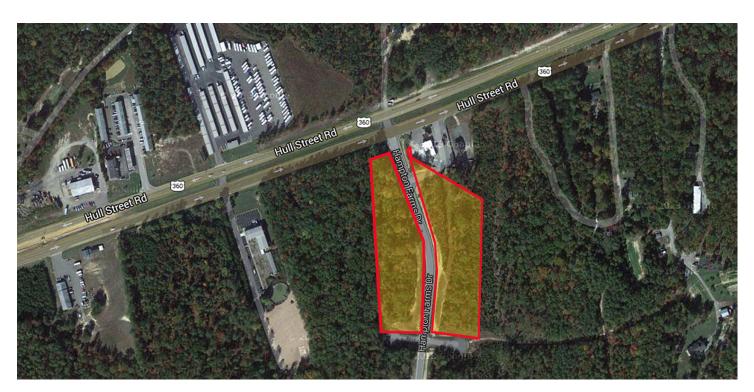

## Features

- $\rightarrow$  5.9 ± acres for sale just off Route 360
- Located in Hampton Farms subdivision; Ryan Homes/ Atack Properties Developing
- Public water and sanitary sewer nearby
- Potential for residential lots, single family detached, or commercial development
- Water at street; sewer across the street
- Zoned Agricultural
- Price: \$240,000