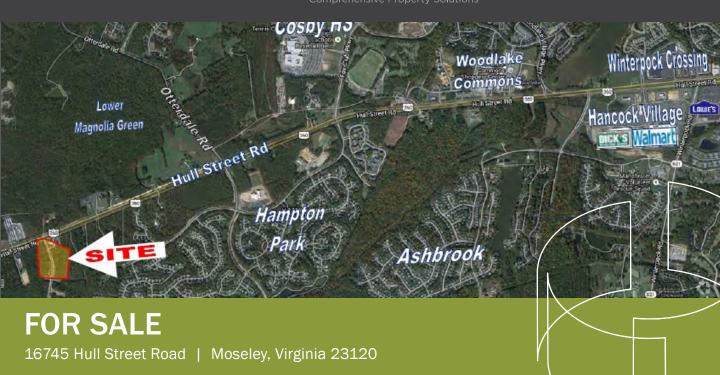

## Features

- $\rightarrow$  5.9 ± acres for sale just off Route 360
- Located in Hampton Farms subdivision; Ryan Homes/ Atack Properties Developing
- Public water and sanitary sewer nearby
- Potential for residential lots, single family detached, or commercial development
- Water at street; sewer across the street
- Zoned Agricultural
- Price: \$240,000