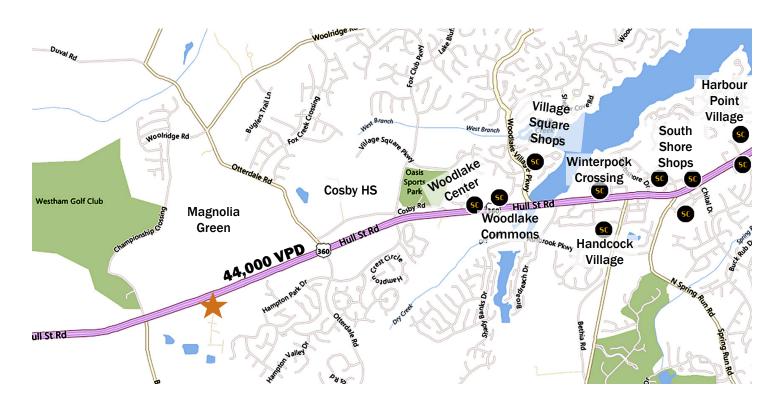

## Features

- $\rightarrow$  5.9 ± acres for sale just off Route 360
- Located in Hampton Farms subdivision; Ryan Homes/ Atack Properties Developing
- Public water and sanitary sewer nearby
- Potential for residential lots, single family detached, or commercial development
- Water at street; sewer across the street
- Zoned Agricultural
- Price: \$240,000