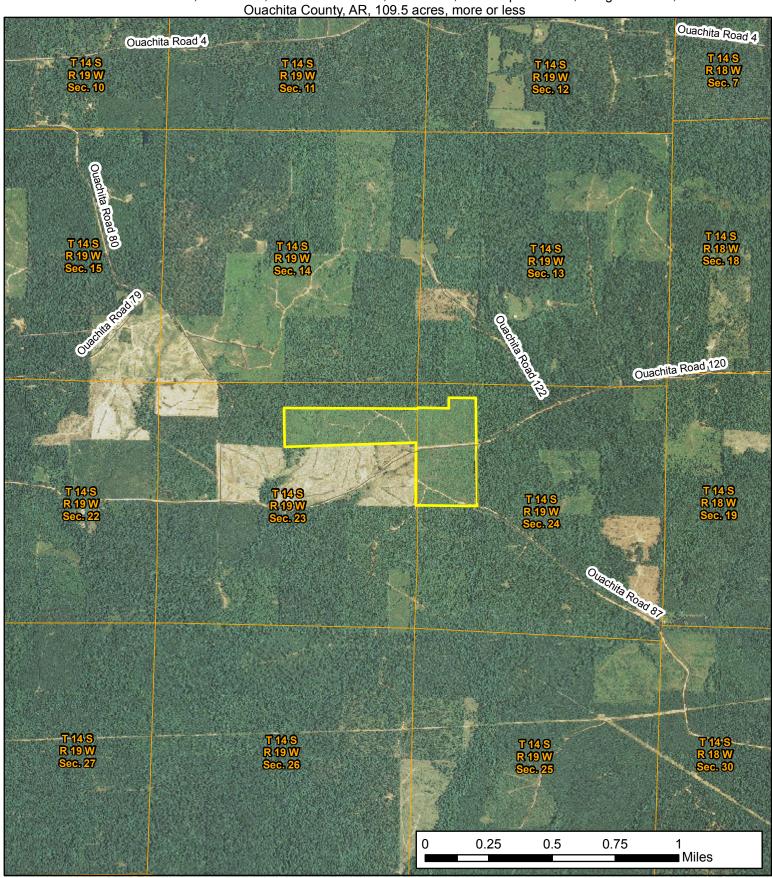

Slaughter-Brown~110 Part of N ½ NE ¼, Section 23, Part of W ½ NW ¼, Section 24, Township 14 South, Range 19 West,

This map and all information it contains is provided "AS IS," as a courtesy to potential buyers. Potential buyers should make their own determination regarding the accuracy of the information provided. Neither the seller, Davis DuBose Knight Forestry & Real Estate PLLC (DDKFRE), their subsidiaries, affiliates nor representatives warrant the accuracy, adequacy or completeness of any information contained herein regarding the property its condition boundaries access accuracy. the property, its condition, boundaries, access, acreage, or timber stand information.