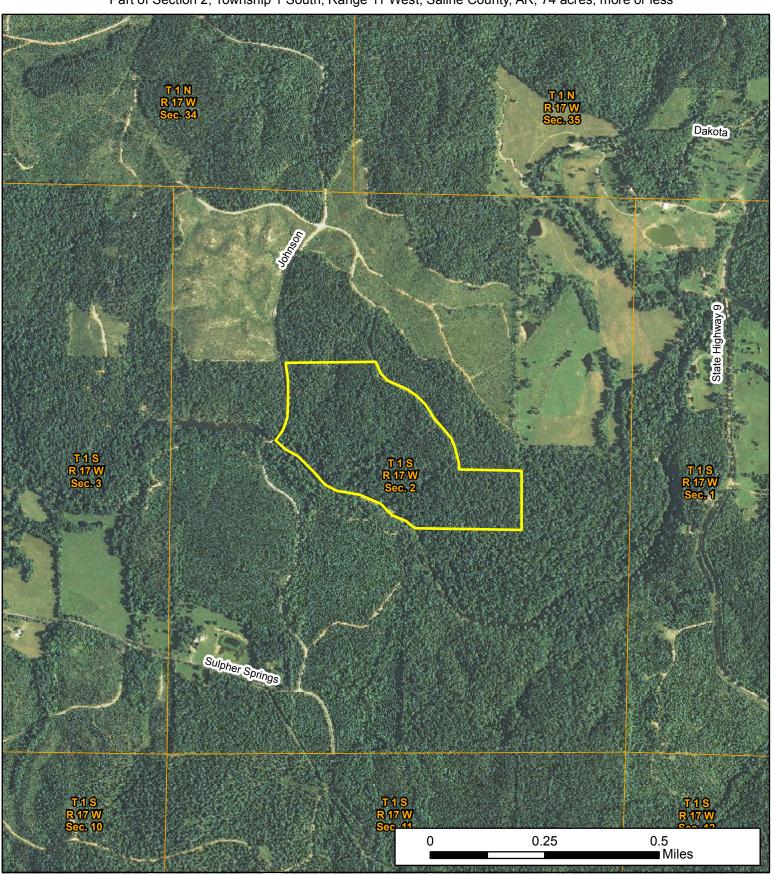

## Janeway Property

Part of Section 2, Township 1 South, Range 11 West, Saline County, AR, 74 acres, more or less

This map and all information it contains is provided "AS IS," as a courtesy to potential buyers. Potential buyers should make their own determination regarding the accuracy of the information provided. Neither the seller, Davis DuBose Knight Forestry & Real Estate PLLC (DDKFRE), their subsidiaries, affiliates nor representatives warrant the accuracy, adequacy or completeness of any information contained herein regarding the property, its condition, boundaries, access, acreage, or timber stand information. DDKFRE expressly disclaims liability for errors or omissions.