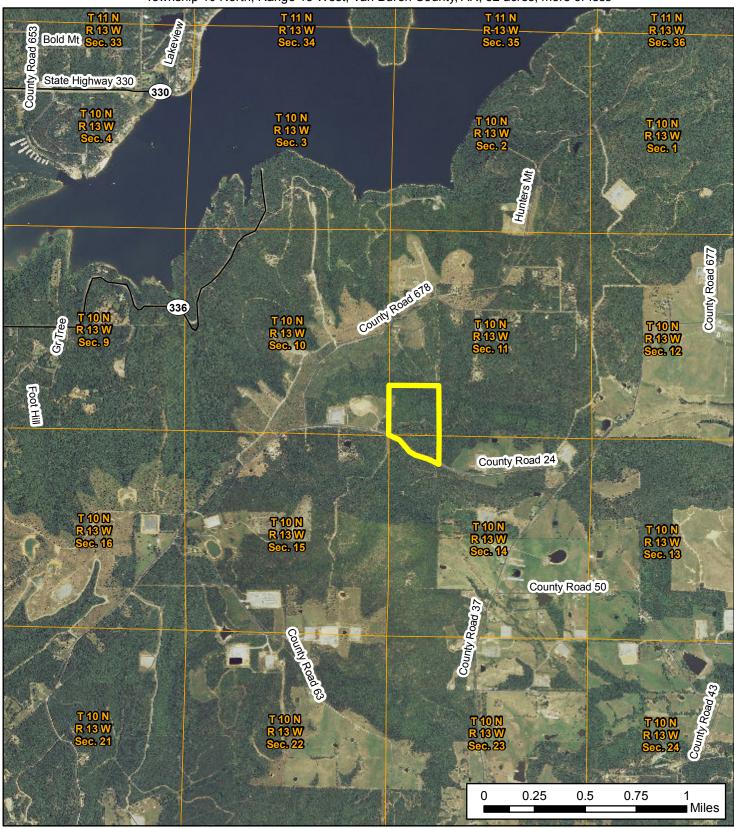

## Lazy Creek 52

SW ¼ SW ¼, Section 11, Part of NW ¼ NW ¼, Section 14, lying north and east of "east mountain road", Township 10 North, Range 13 West, Van Buren County, AR, 52 acres, more or less

This map and all information it contains is provided "AS IS," as a courtesy to potential buyers. Potential buyers should make their own determination regarding the accuracy of the information provided. Neither the seller, Davis DuBose Knight Forestry & Real Estate PLLC (DDKFRE), their subsidiaries, affiliates nor representatives warrant the accuracy, adequacy or completeness of any information contained herein regarding the property, its condition, boundaries, access, acreage, or timber stand information. DDKFRE expressly disclaims liability for errors or omissions.