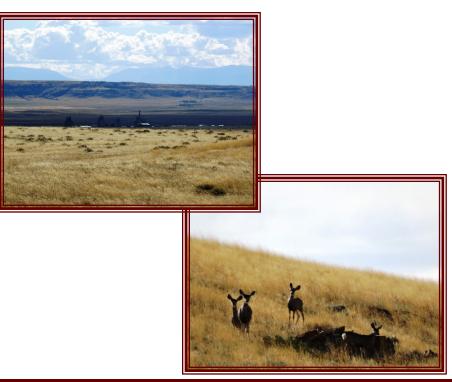

Section 15—Rapelje, MT

**LOCATION:** Just 40 miles northwest of Montana's largest city, Billings, is the small community of Rapelje, Montana. Section 15 lies 3 miles north of Rapelje.

**IMPROVEMENTS:** Two wells, perimeter fenced.

**MINERALS:** 12.5% of minerals convey.

**REMARKS:** Whether you are needing more pasture or a great place to hunt, Section 15 has 640 acres bordered on the west side by a State section.

Section 15 is made up of native grasses, improved pasture, and rolling hills with some sand stone bluffs. Great views of the Beartooth Mountains and accessed from a private easement.