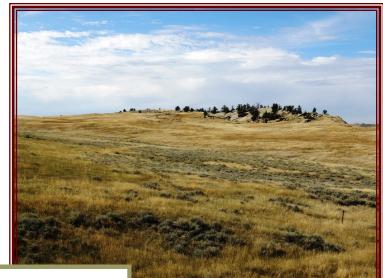

Section 15—Rapelje, MT

**LOCATION:** Just 40 miles northwest of Montana's largest city, Billings, is the small community of Rapelje, Montana. Section 15 lies 3 miles north of Rapelje.

**IMPROVEMENTS:** Two wells, perimeter fenced.

**MINERALS:** 12.5% of minerals convey.

**REMARKS:** Whether you are needing more pasture or a great place to hunt, Section 15 has 640 acres bordered on the west side by a State section.

Section 15 is made up of native grasses, improved pasture, and rolling hills with some sand stone bluffs. Great views of the Beartooth Mountains and accessed from a private easement.