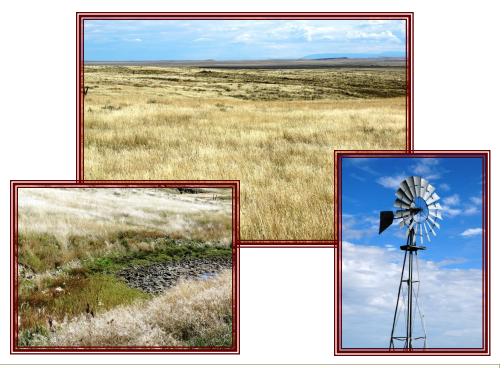

Section 15—Rapelje, MT

**LOCATION:** Just 40 miles northwest of Montana's largest city, Billings, is the small community of Rapelje, Montana. Section 15 lies 3 miles north of Rapelje.

**IMPROVEMENTS:** Two wells, perimeter fenced.

**MINERALS:** 12.5% of minerals convey.

**REMARKS:** Whether you are needing more pasture or a great place to hunt, Section 15 has 640 acres bordered on the west side by a State section.

Section 15 is made up of native grasses, improved pasture, and rolling hills with some sand stone bluffs. Great views of the Beartooth Mountains and accessed from a private easement.