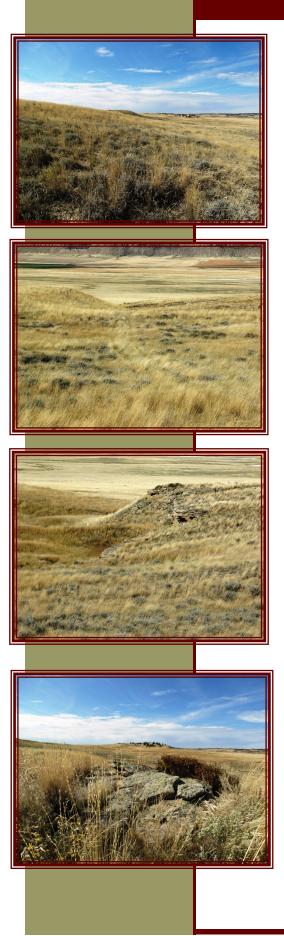

Section 15—Rapelje, MT

**LOCATION:** Just 40 miles northwest of Montana's largest city, Billings, is the small community of Rapelje, Montana. Section 15 lies 3 miles north of Rapelje.

**IMPROVEMENTS:** Two wells, perimeter fenced.

**MINERALS:** 12.5% of minerals convey.

**REMARKS:** Whether you are needing more pasture or a great place to hunt, Section 15 has 640 acres bordered on the west side by a State section.

Section 15 is made up of native grasses, improved pasture, and rolling hills with some sand stone bluffs. Great views of the Beartooth Mountains and accessed from a private easement.