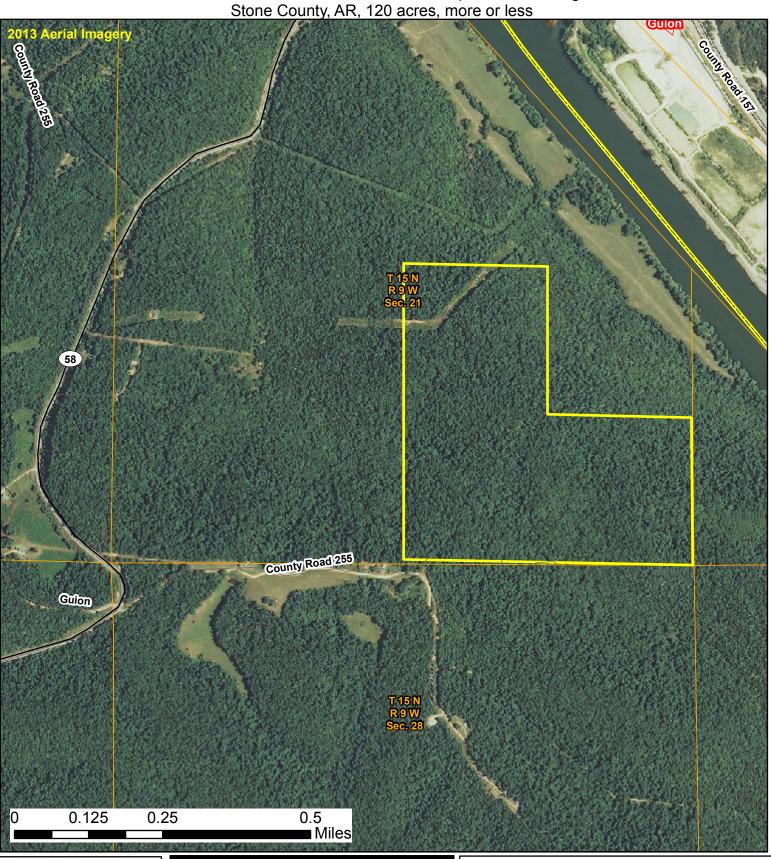

## Stone County 120

S 1/2 SE 1/4, NW 1/4 SE 1/4 Section 21, Township 15 North, Range 9 West,

This map and all information it contains is provided "AS IS," as a courtesy to potential buyers. Potential buyers should make their own determination regarding the accuracy of the information provided. Neither the seller, Davis DuBose Knight Forestry & Real Estate PLLC (DDKFRE), their subsidiaries, affiliates nor representatives warrant the accuracy, adequacy or completeness of any information contained herein regarding the property, its condition, boundaries, access, acreage, or timber stand information. DDKFRE expressly disclaims liability for errors or omissions.