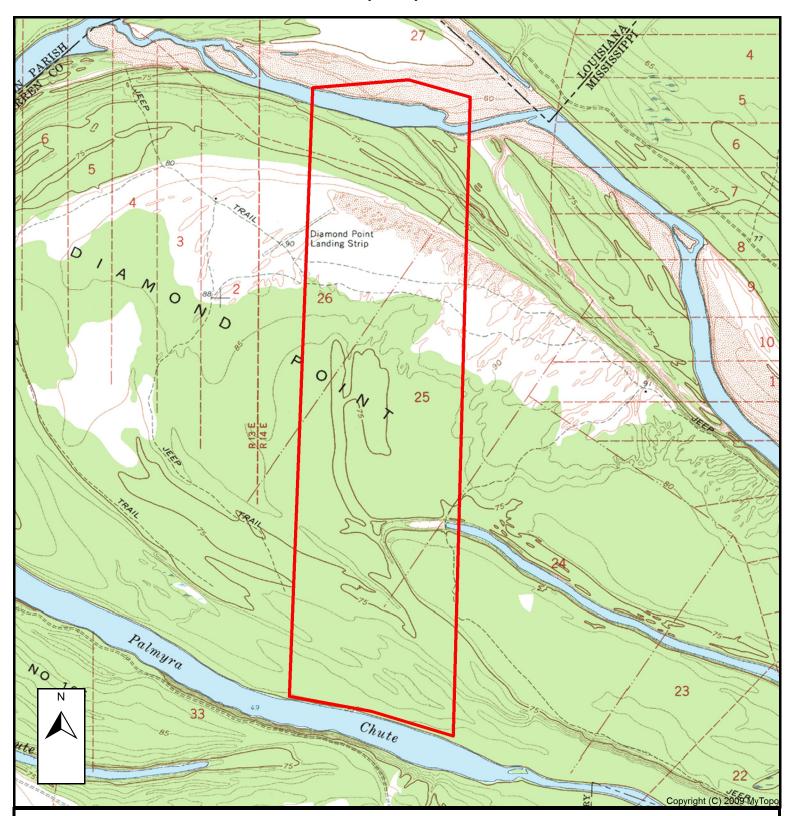

## MS - Warren Diamond Point 1000 acres +/-

## Торо Мар

DISCLAIMER: The information contained herein is as obtained by this broker from sellers, owners, or other sources. This information is considered reliable, neither this broker nor owners make any guarantee, warranty or representation as to correctness of any data or descriptions and the accuracy of such statements. The correctness and / or accuracy of any and all statements should be determined through independent investigation made by the prospective purchaser. Any offer for sale is subject to prior sale, errors and omissions, change of price, terms or other conditions or withdrawal from sale in whole or in part, by seller without notice and at the sole discretion of seller. Readers are urged to form their own independent conclusions and evaluations in consultation with legal counsel, accountants, and/or investment advisors concerning and all material contained herein.