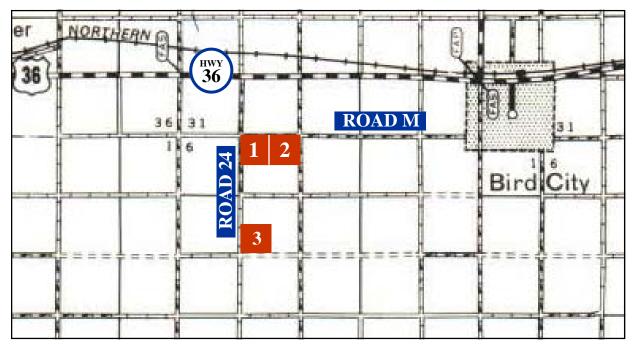

## **DIRECTIONS TO SITE**

Go 3 miles west of Bird City on Highway 36, turn south on Road 24 and go 1 mile south to Road M.

## 3 QUARTERS CHEYENNE CO. DRYLAND

HARRIS ESTATE, SELLER

Tract 1 - 160± Acres

NW/4 Sec. 5, 4-38 Cheyenne Co., KS 156.47± Acres Cropland

- 72.5 ac. wheat base w/35 bu. yield
- 12.4 ac. barley base w/41 bu. yield
- Home, Improvements & small acreage subject to Life Estate.
- Approx. 145 acres planted wheat.Approx. 2013 Taxes: \$872.84

1032

Tract 2 - 160± Acres

NE/4 Sec. 5, 4-38 Cheyenne Co., KS 158.27± Acres Cropland

- 78.3 ac. wheat base w/35 bu. yield
- 13.4 ac. barley base w/41 bu. yield
- No growing crops
- No current leases

Approx. 2013 Taxes: \$733.33

Tract 3 - 160± Acres

SW/4 Sec. 8, 4-38 Cheyenne Co., KS 158.16± Acres Cropland

- 78.9 ac. wheat base w/35 bu. yield
- 13.6 ac. barley base w/41 bu. yield
- Approx. 102 acres planted wheat.

Approx. 2013 Taxes: \$420.06

These Three Quarters of Cheyenne County Cropland are located in an excellent wheat producing area, approximately 3 miles west of Bird City, Kansas.

Call Shay Realty For Prices

SHAY REALTY, INC.

Rodney W. Shay, Broker 785-332-2566 Cell