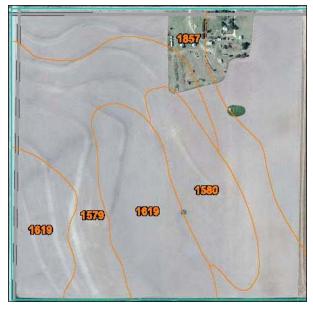

## 3 QUARTERS CHEYENNE CO. DRYLAND

HARRIS ESTATE, SELLER

Tract 1 - 160± Acres

NW/4 Sec. 5, 4-38 Cheyenne Co., KS 156.47± Acres Cropland

- 72.5 ac. wheat base w/35 bu. yield
- 12.4 ac. barley base w/41 bu. yield
- Home, Improvements & small acreage subject to Life Estate.
- Approx. 145 acres planted wheat.Approx. 2013 Taxes: \$872.84

1032

Tract 2 - 160± Acres

NE/4 Sec. 5, 4-38 Cheyenne Co., KS 158.27± Acres Cropland

- 78.3 ac. wheat base w/35 bu. yield
- 13.4 ac. barley base w/41 bu. yield
- No growing crops
- No current leases

Approx. 2013 Taxes: \$733.33

Tract 3 - 160± Acres

SW/4 Sec. 8, 4-38 Cheyenne Co., KS 158.16± Acres Cropland

- 78.9 ac. wheat base w/35 bu. yield
- 13.6 ac. barley base w/41 bu. yield
- Approx. 102 acres planted wheat.

Approx. 2013 Taxes: \$420.06