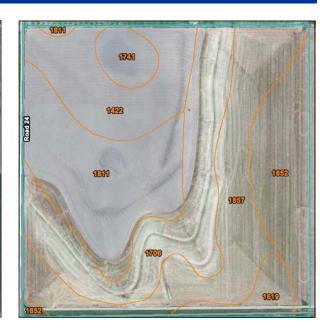

## 3 QUARTERS CHEYENNE CO. DRYLAND

HARRIS ESTATE, SELLER

Tract 1 - 160± Acres

NW/4 Sec. 5, 4-38 Cheyenne Co., KS 156.47± Acres Cropland

- 72.5 ac. wheat base w/35 bu. yield
- 12.4 ac. barley base w/41 bu. yield
- Home, Improvements & small acreage subject to Life Estate.
- Approx. 145 acres planted wheat.Approx. 2013 Taxes: \$872.84

1032

Tract 2 - 160± Acres

NE/4 Sec. 5, 4-38 Cheyenne Co., KS 158.27± Acres Cropland

- 78.3 ac. wheat base w/35 bu. yield
- 13.4 ac. barley base w/41 bu. yield
- No growing crops
- No current leases

Approx. 2013 Taxes: \$733.33

Tract 3 - 160± Acres

SW/4 Sec. 8, 4-38 Cheyenne Co., KS 158.16± Acres Cropland

- 78.9 ac. wheat base w/35 bu. yield
- 13.6 ac. barley base w/41 bu. yield
- Approx. 102 acres planted wheat.

Approx. 2013 Taxes: \$420.06