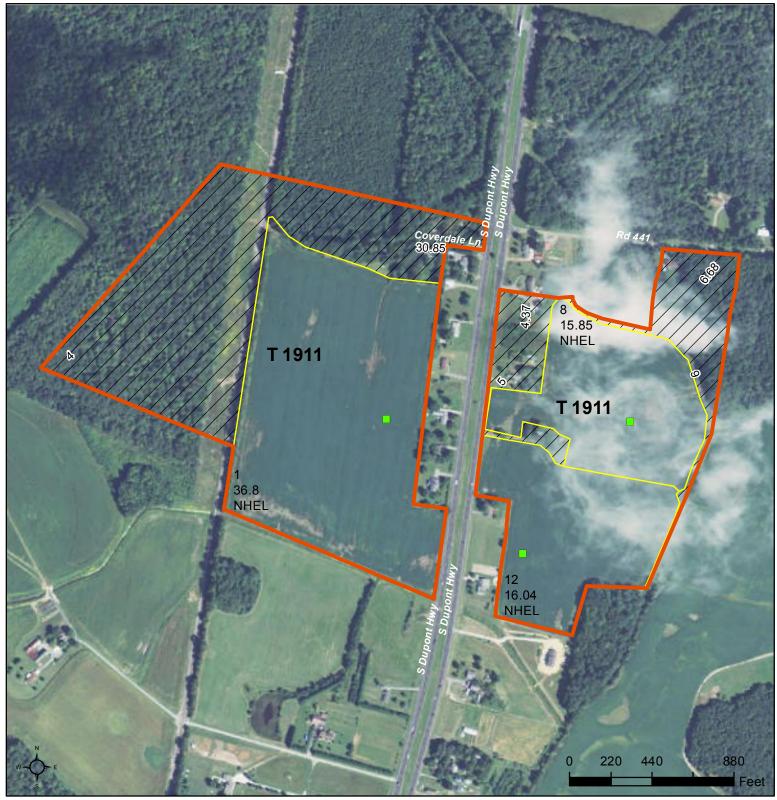

## **Kent County, Delaware**

Common Land Unit
Cropland Non-cropland

Conservation Reserve Program

## Wetland Determination Identifiers

Restricted Use

✓ Limited Restrictions

Exempt from Conservation
Compliance Provisions

Tract Boundary

2014 Program Year
Map Created November 25, 2013

Farm **2243** Tract **1911** 

United States Department of Agriculture (USDA) Farm Service Agency (FSA) maps are for FSA Program administration only. This map does not represent a legal survey or reflect actual ownership; rather it depicts the information provided directly from the producer and/or National Agricultural Imagery Program (NAIP) imagery. The producer accepts the data 'as is' and assumes all risks associated with its use. USDA-FSA assumes no responsibility for actual or consequential damage incurred as a result of any user's reliance on this data outside FSA Programs. Wetland identifiers do not represent the size, shape, or specific determination of the area. Refer to your original determination (CPA-026 and attached maps) for exact boundaries and determinations or contact USDA Natural Resources Conservation Service (NRCS).