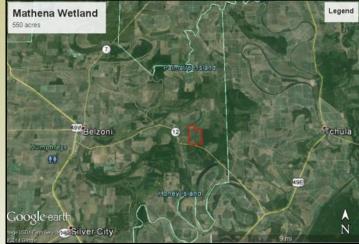

**The Mathena Wetlands Duck Club** offers 1/5th equity interest for sale in the company's holdings. The offering interest includes 550+/- managed acres of excellent duck & deer hunting located east of the Yazoo River in Humphreys County Mississippi.

Location: Sections 1, 2 & 35 Township 15N Range 2W Humphreys County Mississippi