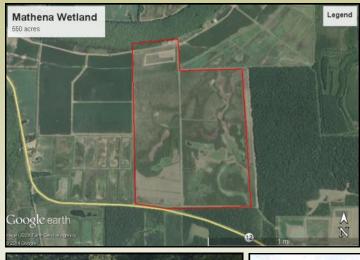

**The Mathena Wetlands Duck Club** offers 1/5th equity interest for sale in the company's holdings. The offering interest includes 550+/- managed acres of excellent duck & deer hunting located east of the Yazoo River in Humphreys County Mississippi.

Location: Sections 1, 2 & 35 Township 15N Range 2W Humphreys County Mississippi