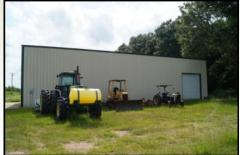

## **Property Improvements:**

- ☐ 60HP electric well with underground pipe
- ☐ 7 water control structures
- ☐ Duck blinds & shooting house in place
- □ Food plots
- ☐ 40x80 enclosed shop building with utilities
- ☐ Tow behind camper trailer included