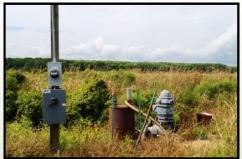

## **Property Improvements:**

- ☐ 60HP electric well with underground pipe
- ☐ 7 water control structures
- ☐ Duck blinds & shooting house in place
- □ Food plots
- ☐ 40x80 enclosed shop building with utilities
- ☐ Tow behind camper trailer included