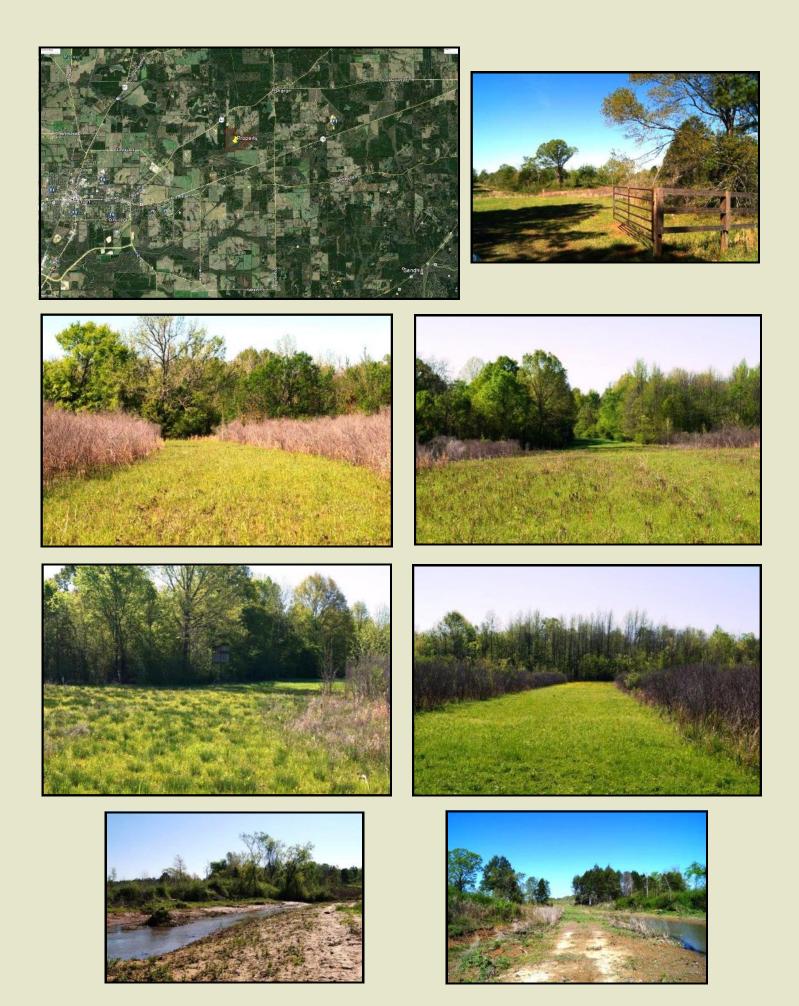

## BROOKS ROAD 183 +/- Acres Madison County, MS

CONTACT:
JACOB SARTAIN
662.836.6048
jsartain@sartainsheritage.com

Sartain's Heritage Properties 106 First Choice Drive Madison, MS 39110 Phone:601-856-2720 Fax: 601-853-6765 **Property:** 183+/-acres located in North Central Madison County Mississippi near Canton & Sharon area. The property offers rolling hill terrain, with mix mature hardwood and pine timber, natural regeneration thickets, open fields and food plots... The property is situated along the head waters of Tilda Bogue Creek and has good access from Brooks Road, with utilities on site.

## Improvements:

- Utilities on site
- Shoot House
- Road Systems
- Food Plots
- Gated access points

\$325,000.00

All information contained herein is supplied by sources deemed reliable, but is not guaranteed by Sartain's Heritage Properties, its Brokers or Agents. Properties are subject to errors, omissions, correction, price change, prior sale or withdrawal without notice.