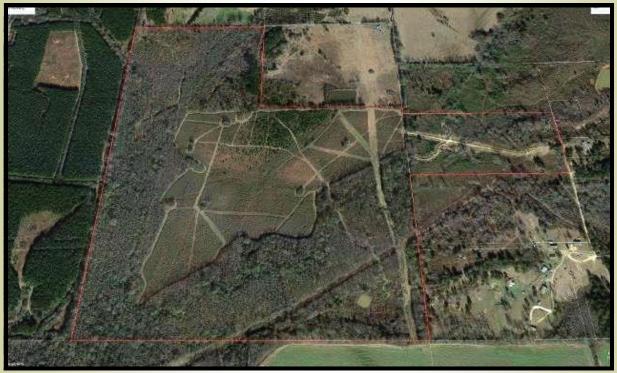

## BROOKS ROAD 183 +/- Acres Madison County, MS

CONTACT:
JACOB SARTAIN
662.836.6048
jsartain@sartainsheritage.com

Sartain's Heritage Properties 106 First Choice Drive Madison, MS 39110 Phone:601-856-2720 Fax: 601-853-6765 **Property:** 183+/-acres located in North Central Madison County Mississippi near Canton & Sharon area. The property offers rolling hill terrain, with mix mature hardwood and pine timber, natural regeneration thickets, open fields and food plots... The property is situated along the head waters of Tilda Bogue Creek and has good access from Brooks Road, with utilities on site.

Location: Section 11 & 12 Township 9N Range 3E Madison County Mississippi

## **Property Breakdown:**

- 109+/- acres mix hardwood timber 35+/- year age class
- 54+/- acres retired croplands (young brush thicket)
   20+/- acres natural timber regeneration 5 year age class