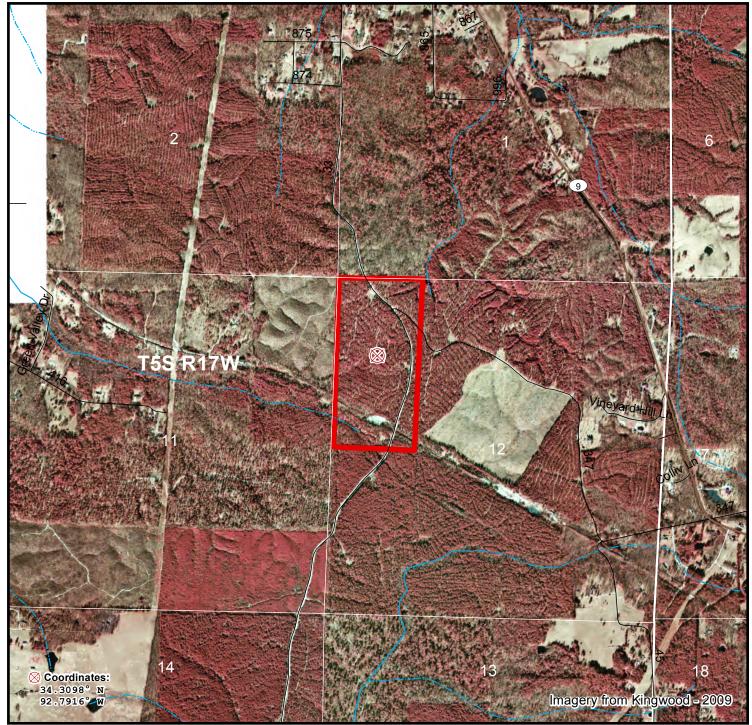

## Harp 79 - Photo Map Parcel # 05059Hb013 Hot Spring County, AR - approx. 79 acres +/-USFS

The property depicted on this map has not been surveyed. The acreage is an estimate based upon GIS data. The volume information in this report is based on current information in the seller's inventory system. The information is subject to change due to harvest activities and/or updates resulting from routine maintenance of the inventory system. Neither the owner nor its officers, directors, employees or agents represent or warrant the accuracy or completeness of the ownership acreage, the cover type acreage, timber inventory species, grade or volumes, legal or practical access to the property, or operability.