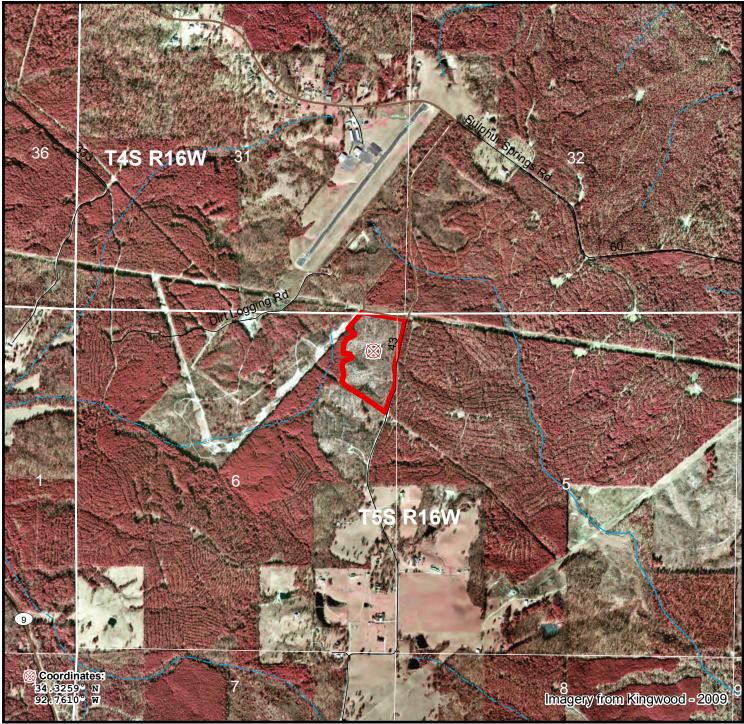

## Airport 2 - Photo Map Parcel # 05059Hb018 Hot Spring County, AR - approx. 24 acres +/-

The property depicted on this map has not been surveyed. The acreage is an estimate based upon GIS data. The volume information in this report is based on current information in the seller's inventory system. The information is subject to change due to harvest activities and/or updates resulting from routine maintenance of the inventory system. Neither the owner nor its officers, directors, employees or agents represent or warrant the accuracy or completeness of the ownership acreage, the cover type acreage, timber inventory species, grade or volumes, legal or practical access to the property, or operability. 6/10