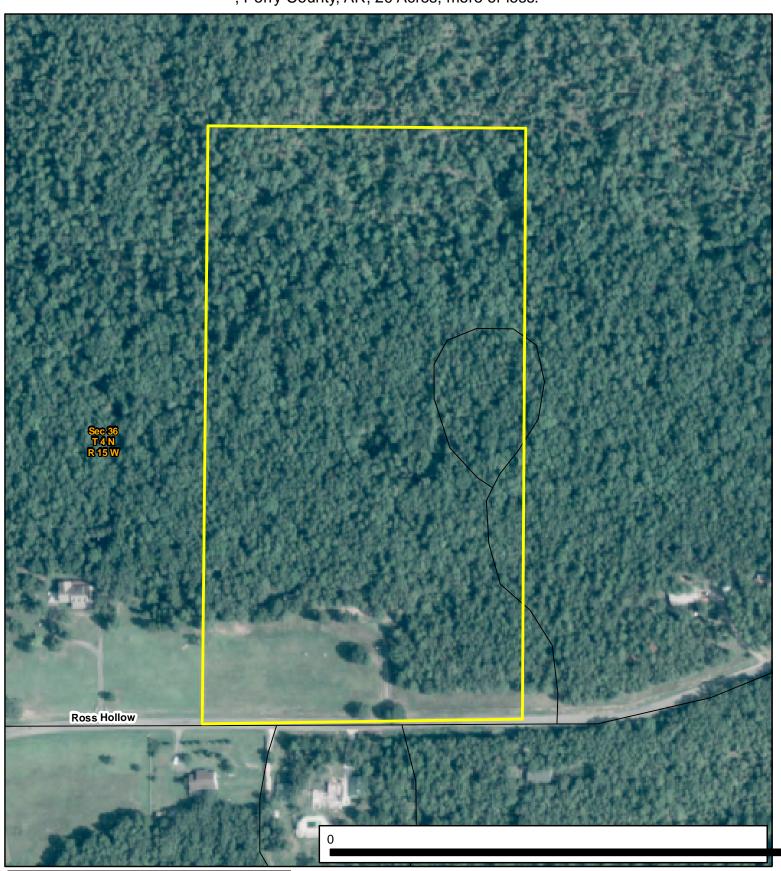

## 182 Ross Hollow Road

, Perry County, AR, 20 Acres, more or less.

Phone: 1-888-695-8733 www.forestryrealestate.com This map and all information it contains is provided "AS IS," as a courtesy to potential buyers. Potential buyers should make their own determination regarding the accuracy of the information provided. Neither the seller, Davis DuBose Knight Forestry & Real Estate PLLC (DDKFRE), their subsidiaries, affiliates nor representatives warrant the accuracy, adequacy or completeness of any information contained herein regarding the property, its condition, boundaries, access, acreage, or timber stand information. DDKFRE expressly disclaims liability for errors or omissions.