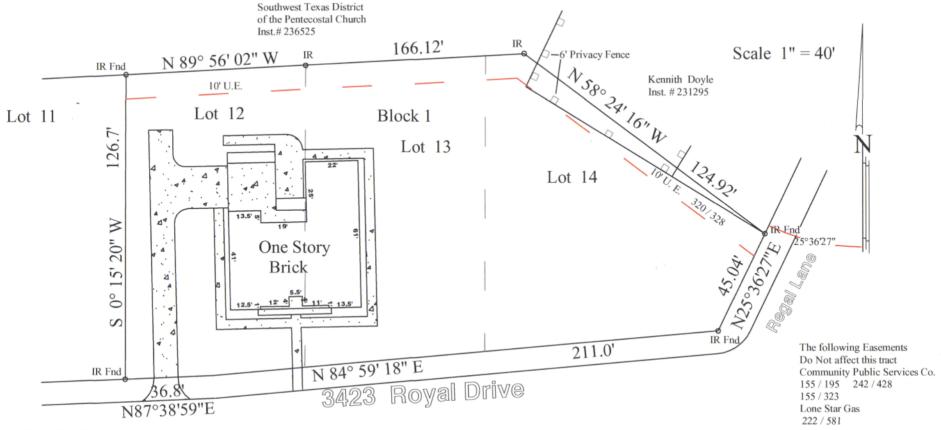

STATE OF TEXAS COUNTY OF CORYELL

I, Jimmie L. McDonald, a Registered Professional Land Surveyor in the State of Texas, hereby certify to the best of my knowledge and belief that the above plat is true and correct, that it was prepared from an actual survey of the property, by me, on the ground of Lot 12, Lot 13, and Lot 14 of the Mountain View Subdivision according to the map or plat of record in Volume 1, page 63, Plat Records of Coryell County, Texas and being the same Lot 12, Lot 13, and Lot 14 as conveyed to Randy Thomas and wife Elizabeth Thomas as recorded in Instrument No. 135576 of the Coryell County Deed Records, all survey monuments, and right-of-ways are as shown.