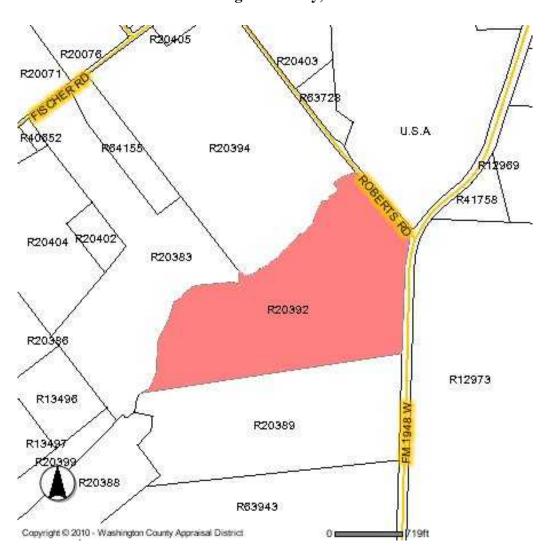

## FM 1948 & Roberts Rd. Burton, Texas 77835 67.063 acres

- Ag exemption
- Rolling terrain
- Entrance on 1948

- Close to the lake
- Wooded privacy
  - Peaceful setting
- Only 15 min to Brenham
- Paved rd frontage

## Brenham\*Burton\*Carmine 979-836-9600/979-289-2159 WWW.MARKETREALTY.COM

FM 1948 & Rehburg Rd. Burton, TX 77835 67.063 acres, Buckhard Miller Survey, A-165, Washington County, Texas

The information contained herein, while obtained from sources deemed reliable, is not warranted by MARKET REALTY,INC. Property is subject to prior sale, change, or withdrawal from market without notice.