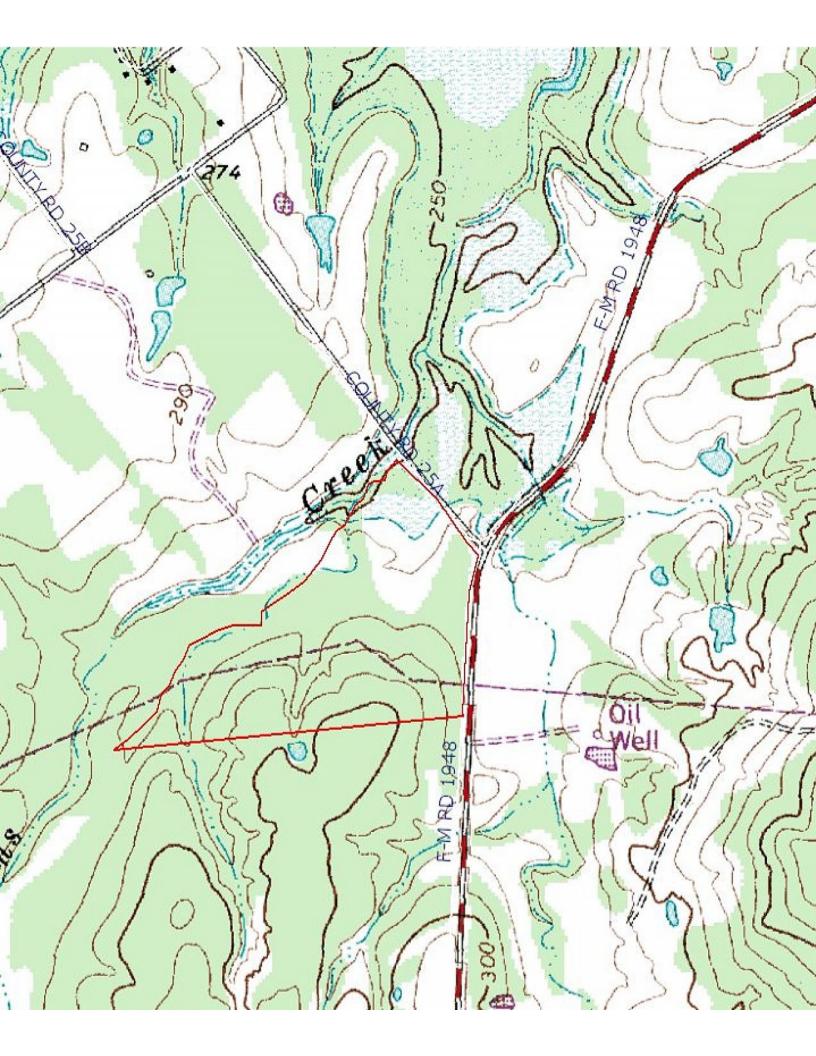

## Market Realty, Inc.

You can Trust the Market Team
420 N Main St.
Burton, TX 77835

Phone: 979-289-2159

Mobile: 979-251-4078

Fax: 979-289-2159

E-mail:burton@marketrealty.com

Escape to this 67 acres on the south side of Lake Somerville near historic Burton, TX with rolling terrain and lots of wildlife.

Excellent recreational or hunting property less than a mile from the best skiing and boating on the lake. Several good upland home sites and seasonal creek on northeast boundary.

## FM 1948 & Roberts Rd. Burton, Texas 77835 67.063 acres

- Ag exemption
- Rolling terrain
- Entrance on 1948

- Close to the lake
- Wooded privacy
  - Peaceful setting
- Only 15 min to Brenham
- Paved rd frontage