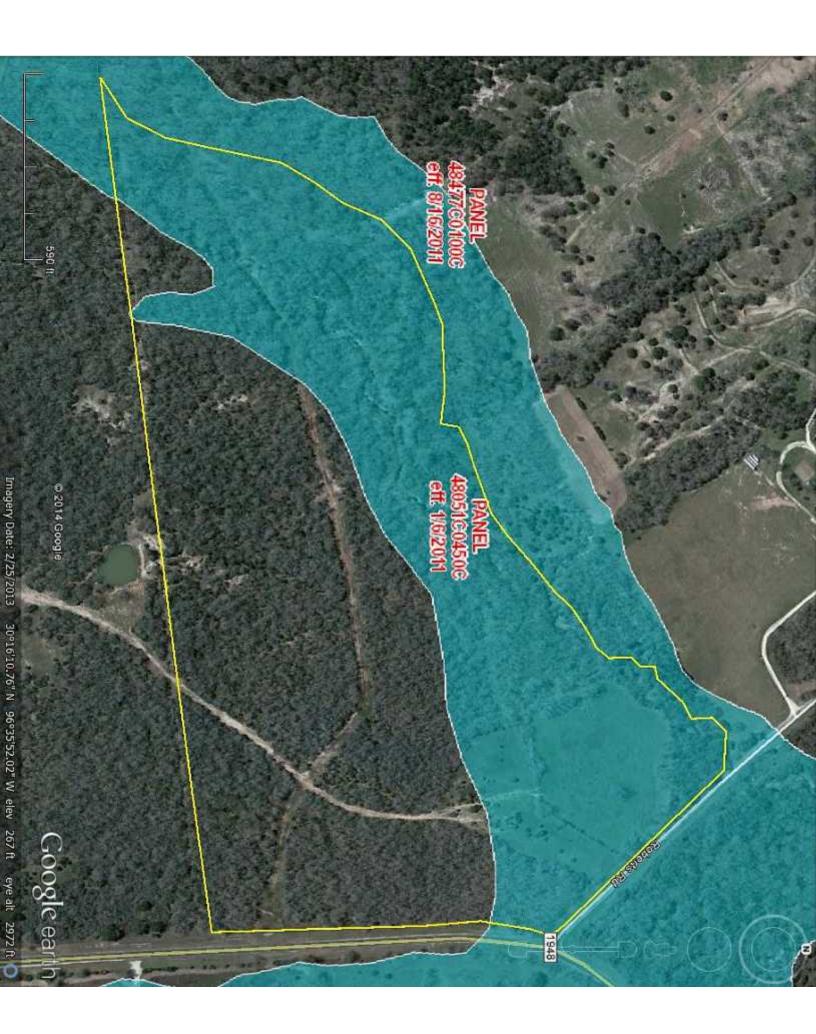

## Market Realty, Inc.

You can Trust the Market Team
420 N Main St.
Burton, TX 77835

Phone: 979-289-2159

Mobile: 979-251-4078

Fax: 979-289-2159

E-mail:burton@marketrealty.com

Escape to this 67 acres on the south side of Lake Somerville near historic Burton, TX with rolling terrain and lots of wildlife.

Excellent recreational or hunting property less than a mile from the best skiing and boating on the lake. Several good upland home sites and seasonal creek on northeast boundary.

## FM 1948 & Roberts Rd. Burton, Texas 77835 67.063 acres

- Ag exemption
- Rolling terrain
- Entrance on 1948

- Close to the lake
- Wooded privacy
  - Peaceful setting
- Only 15 min to Brenham
- Paved rd frontage