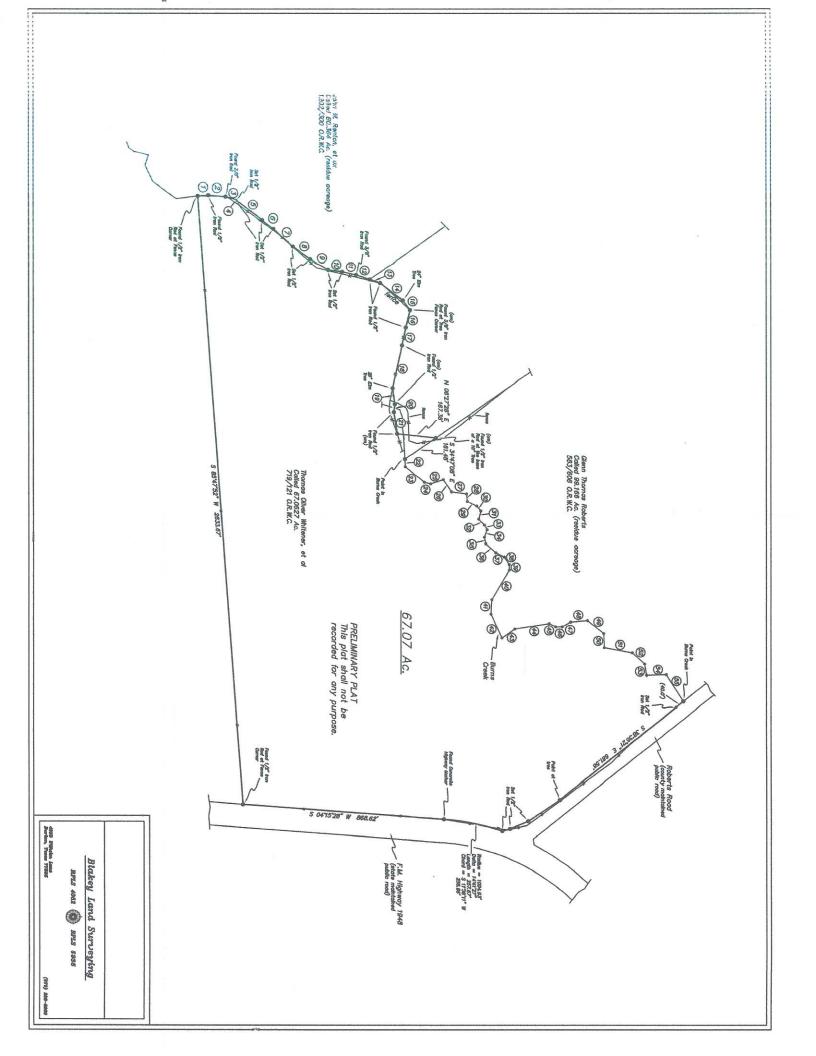

## FM 1948 & Roberts Rd. Burton, Texas 77835 67.063 acres

- Ag exemption
- Rolling terrain
- Entrance on 1948

- Close to the lake
- Wooded privacy
  - Peaceful setting
- Only 15 min to Brenham
- Paved rd frontage

## Brenham\*Burton\*Carmine 979-836-9600/979-289-2159 WWW.MARKETREALTY.COM

FM 1948 & Rehburg Rd. Burton, TX 77835 67.063 acres, Buckhard Miller Survey, A-165, Washington County, Texas

The information contained herein, while obtained from sources deemed reliable, is not warranted by MARKET REALTY,INC. Property is subject to prior sale, change, or withdrawal from market without notice.