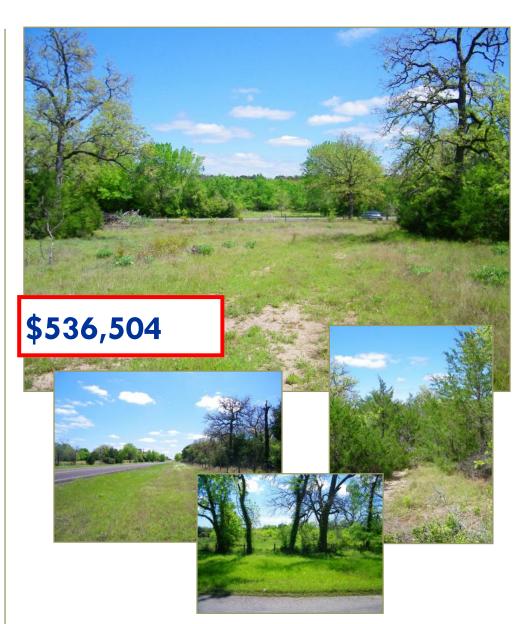

## Market Realty, Inc.

You can Trust the Market Team
420 N Main St.
Burton, TX 77835

Phone: 979-289-2159

Mobile: 979-251-4078

Fax: 979-289-2159

E-mail:burton@marketrealty.com

Escape to this 67 acres on the south side of Lake Somerville near historic Burton, TX with rolling terrain and lots of wildlife.

Excellent recreational or hunting property less than a mile from the best skiing and boating on the lake. Several good upland home sites and seasonal creek on northeast boundary.

## FM 1948 & Roberts Rd. Burton, Texas 77835 67.063 acres

- Ag exemption
- Rolling terrain
- Entrance on 1948

- Close to the lake
- Wooded privacy
  - Peaceful setting
- Only 15 min to Brenham
- Paved rd frontage