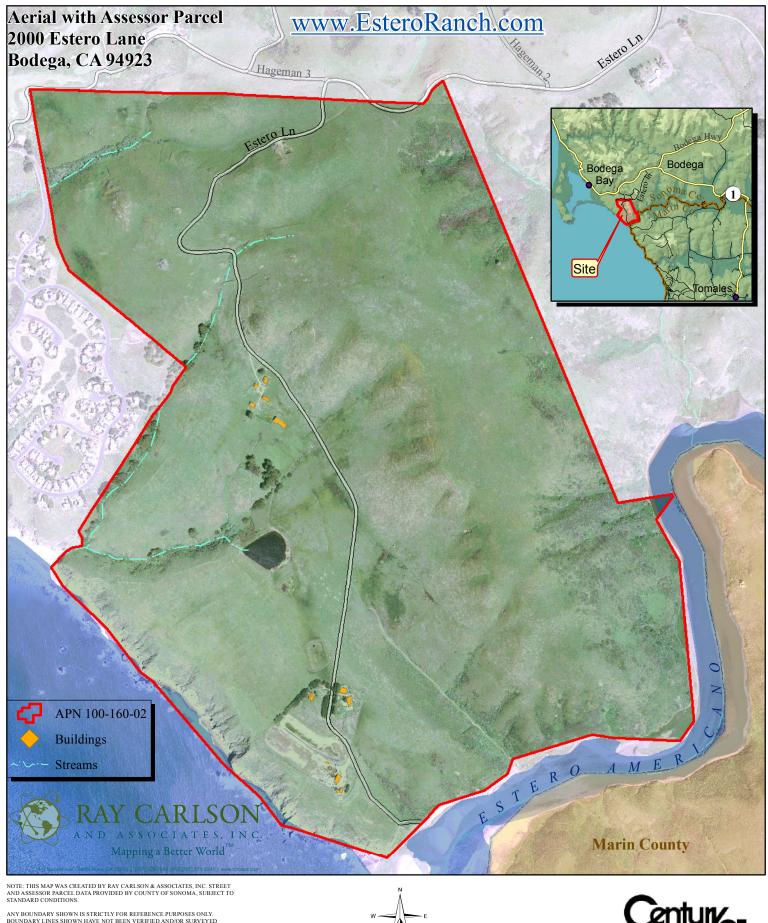

ANY BOUNDARY SHOWN IS STRICTLY FOR REFERENCE PURPOSES ONLY. BOUNDARY LINES SHOWN HAVE NOT BEEN VERIFIED AND/OR SURVEYED. NO LLABILITY IS ASSUMED OR IMPLIED FOR THE LOCATION OF BOUNDARY LINES OR THE ACCURACY OF ACREAGE FIGURES HEREON. USE OF THIS PRODUCT IS COVERED BY COPYRIGHT LAWS.

RAY CARLSON & ASSOCIATES, INC. IS TO BE HELD HARMLESS FOR ANY AND ALL DISCREPANCIES OF DISTANCE AND GRAPHIC DISTORTION RELATING TO THE USE AND DEPENDENCE UPON THIS REPRESENTATION.

ORTHOPHOTOGRAPHY IS PER SONOMA VEG MAP, 2011.

THIS MAP IS AN ENLARGEMENT OF SMALLER-SCALE DATASETS.

800

400

0

©February 24, 2014 JOB NO. 2014-RFP-Bundesen-BottariniRanch

Feet

1,600

karl@bundesen.com 707-769-7100