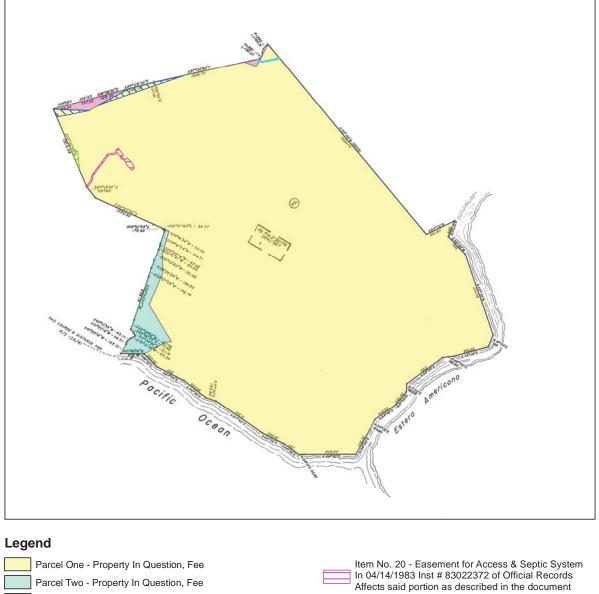

Item No. 24 - Easement for Sewage Disposal System

Item No. 22 - Easement for Power Lines In 07/01/1985 Inst # 85042095 of Official Records The exact location of the easement cannot

be determined and is not plottable