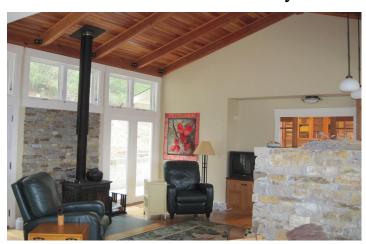

This Large 2350 sq. ft. 2 bedroom 2.5 bath home is located just outside of the village of Boonville. Built in 2006, it features lovely hardwood floors. Shaker style doors, windows and cabinets, fiber cement shingle and lap siding, a 40 year comp shingle roof, a 256 unfinished basement, and quality materials and workmanship throughout. This home is both lovely and comfortable, with lovely Valley views from almost every room.

## RANCHERIA REALTY

Located in the Heart of Anderson Valley, California

Tim Mathias, Broker 707-272-9280 Sheri Hansen, Agent 707-272-7248

www.rancheriareatly.com

This is an all around great property with a quality home, ideal for country living and entertaining, a gentle and useable small farm property with great views, and good water. A flagstone porch provides outdoor entertaining space, and the light and airy kitchen open to the living room and dining room will be a great attraction to the Cook in the family.