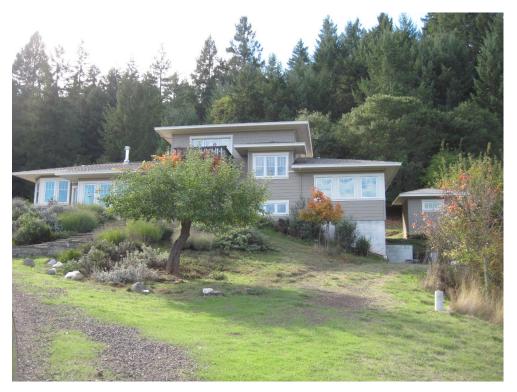

This Large 2350 sq. ft. 2 bedroom 2.5 bath home is located just outside of the village of Boonville. Built in 2006, it features lovely hardwood floors. Shaker style doors, windows and cabinets, fiber cement shingle and lap siding, a 40 year comp shingle roof, a 256 unfinished basement, and quality materials and workmanship throughout. This home is both lovely and comfortable, with lovely Valley views from almost every room.

المنابعة الم

Valley View Homestead - A lovely 2 bedroom home on 8.9 Acres overlooking Anderson Valley.

The land is 8.9 acres that has a central meadow with an old apple orchard on it, as well as many other fruit trees. There is ample open ground, but if more were desired some clearing would open up more useable ground. The views from the home and front deck are wonderful views of the Anderson Valley