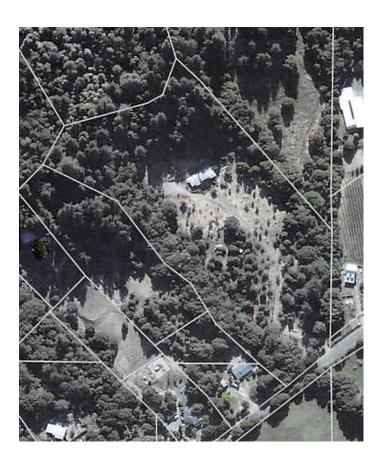

المنابعة الم

Valley View Homestead - A lovely 2 bedroom home on 8.9 Acres overlooking Anderson Valley.

The land is 8.9 acres that has a central meadow with an old apple orchard on it, as well as many other fruit trees. There is ample open ground, but if more were desired some clearing would open up more useable ground. The views from the home and front deck are wonderful views of the Anderson Valley