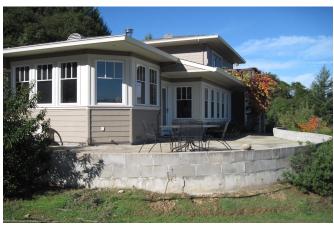

This Large 2350 sq. ft. 2 bedroom 2.5 bath home is located just outside of the village of Boonville. Built in 2006, it features lovely hardwood floors. Shaker style doors, windows and cabinets, fiber cement shingle and lap siding, a 40 year comp shingle roof, a 256 unfinished basement, and quality materials and workmanship throughout. This home is both lovely and comfortable, with lovely Valley views from almost every room.

## RANCHERIA REALTY

Located in the Heart of Anderson Valley, California

Tim Mathias, Broker 707-272-9280 Sheri Hansen, Agent 707-272-7248

www.rancheriareatly.com

This is an all around great property with a quality home, ideal for country living and entertaining, a gentle and useable small farm property with great views, and good water. A flagstone porch provides outdoor entertaining space, and the light and airy kitchen open to the living room and dining room will be a great attraction to the Cook in the family.