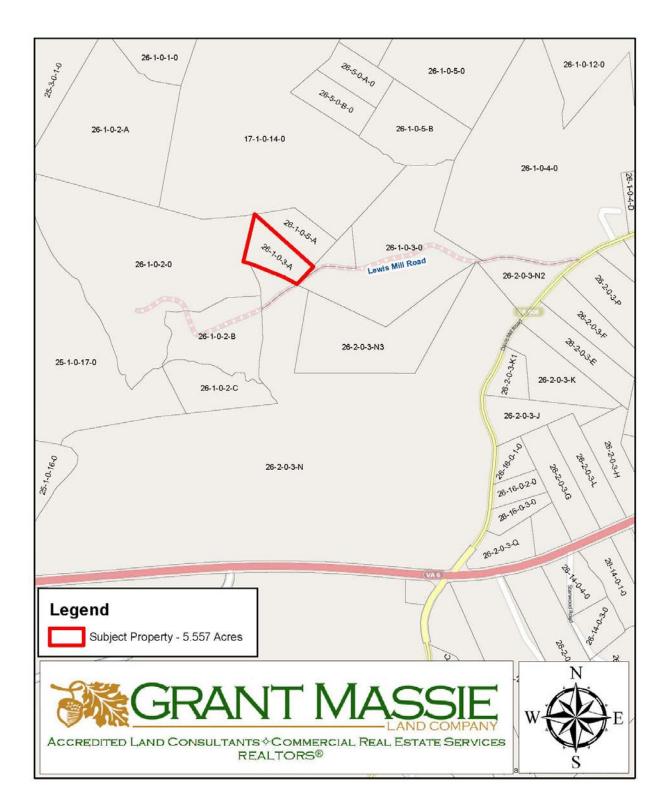

## TABLE OF CONTENTS

- I. PROPERTY DESCRIPTION
- II. PLAT
- III. TAX MAP
- IV. AERIAL PHOTO
- V. TOPOGRAPHIC MAP
- VI. LOCATION MAP
- VII. FLYER

## **PROPERTY DESCRIPTION**

The subject property is shown on Goochland County Tax Map records as parcel number 26-1-3-A. According to the tax records the property contains 5.557 acres. The deed is recorded in Deed Book 116 on Page 268 and the plat is recorded in Deed Book 116 on Page 270. A review of the Goochland County Tax Records indicates the following:

| Tax Map Number | <u>Acreage</u> | Tax Assessment |           |
|----------------|----------------|----------------|-----------|
| 26-1-3-A       | 5.557          | \$59,300       | Land Only |

The subject property is currently zoned Agricultural. This lot is completely wooded.