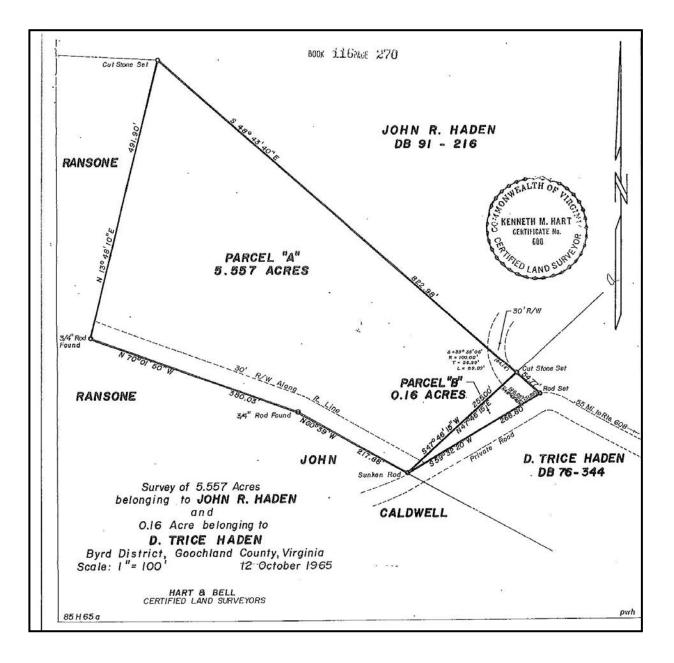

## **PROPERTY DESCRIPTION**

The subject property is shown on Goochland County Tax Map records as parcel number 26-1-3-A. According to the tax records the property contains 5.557 acres. The deed is recorded in Deed Book 116 on Page 268 and the plat is recorded in Deed Book 116 on Page 270. A review of the Goochland County Tax Records indicates the following:

PULL-OFF INTO LOT

LEWIS MILL ROAD NEAR LOT

MIXED HARDWOODS THROUGHOUT LOT

PLAT

ΤΑΧ ΜΑΡ