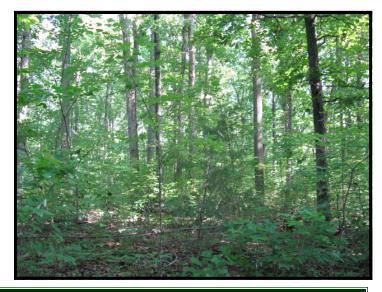

| Tax Map Number | <u>Acreage</u> | Tax Assessment |           |
|----------------|----------------|----------------|-----------|
| 26-1-3-A       | 5.557          | \$59,300       | Land Only |

The subject property is currently zoned Agricultural. This lot is completely wooded.

PULL-OFF INTO LOT

LEWIS MILL ROAD NEAR LOT

MIXED HARDWOODS THROUGHOUT LOT

PLAT

ΤΑΧ ΜΑΡ

### **PROPERTY INFORMATION:**

\* Priced At \$19,800 Below Tax Assessment
\* Mature Mix of Hardwoods
\* Nice Potential Homesite(s) in Rural Setting
\* Physical Address: 5534 Lewis Mill Road, Goochland VA 23063
\* Located in Western Part of County
\* Convenient To Goochland Courthouse (12 Miles +/-) for grocery shopping, etc.