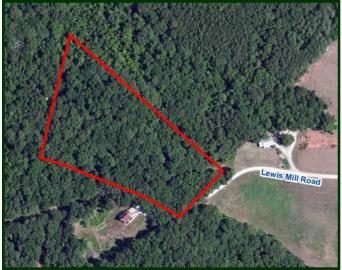

## TABLE OF CONTENTS

- I. PROPERTY DESCRIPTION
- II. PLAT
- III. TAX MAP
- IV. AERIAL PHOTO
- V. TOPOGRAPHIC MAP
- VI. LOCATION MAP
- VII. FLYER

## **PROPERTY DESCRIPTION**

The subject property is shown on Goochland County Tax Map records as parcel number 26-1-3-A. According to the tax records the property contains 5.557 acres. The deed is recorded in Deed Book 116 on Page 268 and the plat is recorded in Deed Book 116 on Page 270. A review of the Goochland County Tax Records indicates the following:

The subject property's physical address is 5534 Lewis Mill Road, Goochland, VA 23063. It is located about 0.57 miles from State Route 608 (Davis Mill Rd) and 1.27 miles +/- from Route 6.

The subject property is situated in the western portion of the county between Goochland Courthouse (12 miles +/-) and Columbia (7 miles +/-)

PULL-OFF INTO LOT

LEWIS MILL ROAD NEAR LOT

MIXED HARDWOODS THROUGHOUT LOT

PLAT

ΤΑΧ ΜΑΡ