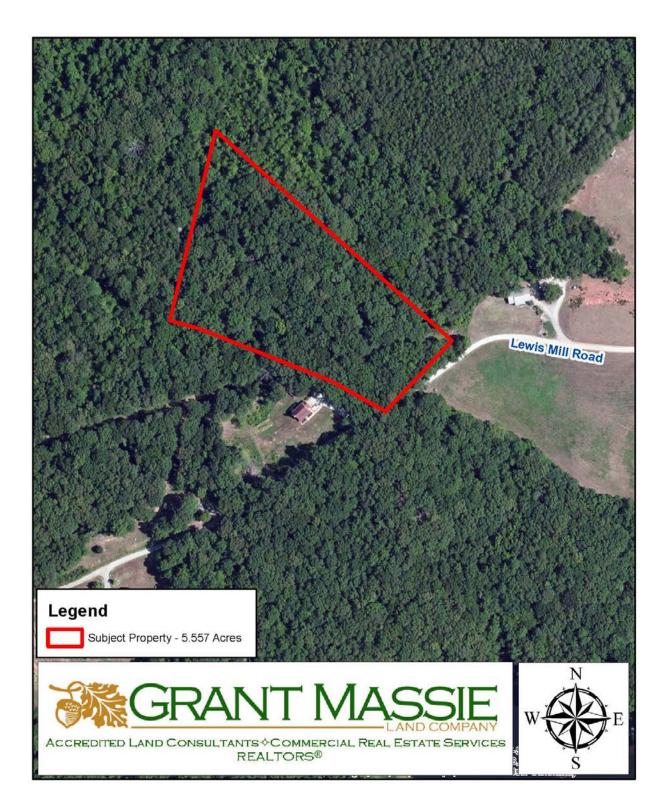

## TABLE OF CONTENTS

- I. PROPERTY DESCRIPTION
- II. PLAT
- III. TAX MAP
- IV. AERIAL PHOTO
- V. TOPOGRAPHIC MAP
- VI. LOCATION MAP
- VII. FLYER

| Tax Map Number | <u>Acreage</u> | Tax Assessment |           |
|----------------|----------------|----------------|-----------|
| 26-1-3-A       | 5.557          | \$59,300       | Land Only |

The subject property is currently zoned Agricultural. This lot is completely wooded.