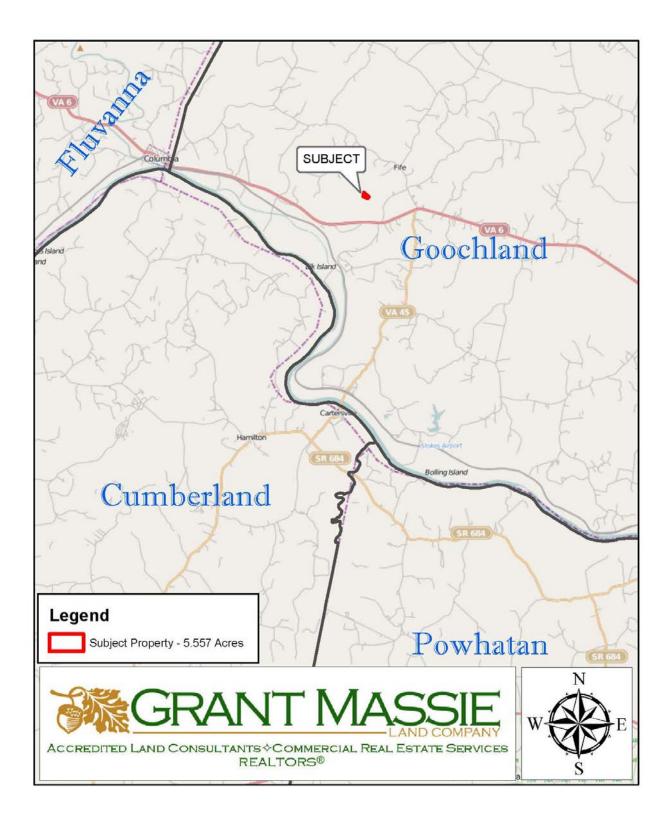

## TABLE OF CONTENTS

- I. PROPERTY DESCRIPTION
- II. PLAT
- III. TAX MAP
- IV. AERIAL PHOTO
- V. TOPOGRAPHIC MAP
- VI. LOCATION MAP
- VII. FLYER

The subject property's physical address is 5534 Lewis Mill Road, Goochland, VA 23063. It is located about 0.57 miles from State Route 608 (Davis Mill Rd) and 1.27 miles +/- from Route 6.

The subject property is situated in the western portion of the county between Goochland Courthouse (12 miles +/-) and Columbia (7 miles +/-)