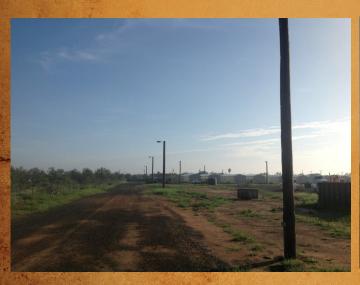

## **PRICE REDUCED!**

Subject: 40 +/- acres near Carrizo Springs, Texas formerly used as a storage/staging yard and man camp.

Location: Approximately 2.5 miles South of Carrizo Springs – 200 Egg Road.

Salient Facts: The tract is regular in shape being approximately 1050' wide and 1660' feet deep. The location is approximately two and a half miles south of Carrizo Springs 1000' off of US Highway 83 at the end of an unpaved road.

Improvements: An 8' perimeter fence and security gate, water well with extensive storage and pressure tanks, two aerobic septic systems, three phase electricity, overhead security lighting on approximately 40% of the property.