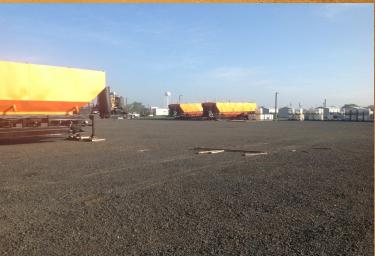

## **PRICE REDUCED!**

Subject: 40 +/- acres near Carrizo Springs, Texas formerly used as a storage/staging yard and man camp.

Location: Approximately 2.5 miles South of Carrizo Springs – 200 Egg Road.

Salient Facts: The tract is regular in shape being approximately 1050' wide and 1660' feet deep. The location is approximately two and a half miles south of Carrizo Springs 1000' off of US Highway 83 at the end of an unpaved road.

Improvements: An 8' perimeter fence and security gate, water well with extensive storage and pressure tanks, two aerobic septic systems, three phase electricity, overhead security lighting on approximately 40% of the property.

Highest and Best Use: This tract is perfectly suited for service or supply companies working throughout the region in the current Eagle Ford Play. The presence of the solid infrastructure will allow the new owner to move quickly with utilization of the property.