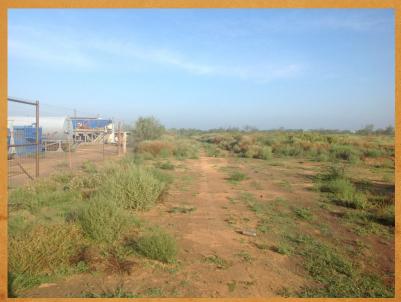

## **PRICE REDUCED!**

Subject: 40 +/- acres near Carrizo Springs, Texas formerly used as a storage/staging yard and man camp.

Location: Approximately 2.5 miles South of Carrizo Springs – 200 Egg Road.

Salient Facts: The tract is regular in shape being approximately 1050' wide and 1660' feet deep. The location is approximately two and a half miles south of Carrizo Springs 1000' off of US Highway 83 at the end of an unpaved road.

Improvements: An 8' perimeter fence and security gate, water well with extensive storage and pressure tanks, two aerobic septic systems, three phase electricity, overhead security lighting on approximately 40% of the property.

Highest and Best Use: This tract is perfectly suited for service or supply companies working throughout the region in the current Eagle Ford Play. The presence of the solid infrastructure will allow the new owner to move quickly with utilization of the property.