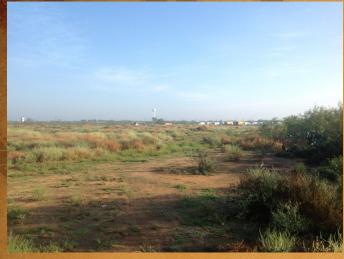

## **PRICE REDUCED!**

Subject: 40 +/- acres near Carrizo Springs, Texas formerly used as a storage/staging yard and man camp.

Location: Approximately 2.5 miles South of Carrizo Springs – 200 Egg Road.

Salient Facts: The tract is regular in shape being approximately 1050' wide and 1660' feet deep. The location is approximately two and a half miles south of Carrizo Springs 1000' off of US Highway 83 at the end of an unpaved road.

Highest and Best Use: This tract is perfectly suited for service or supply companies working throughout the region in the current Eagle Ford Play. The presence of the solid infrastructure will allow the new owner to move quickly with utilization of the property.