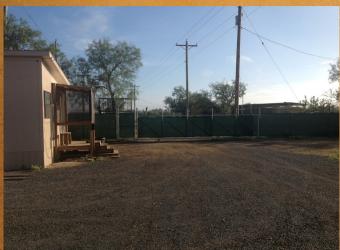

Improvements: An 8' perimeter fence and security gate, water well with extensive storage and pressure tanks, two aerobic septic systems, three phase electricity, overhead security lighting on approximately 40% of the property.