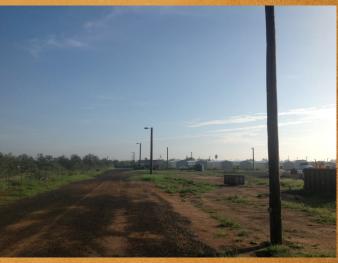

## **PRICE REDUCED!**

Subject: 40 +/- acres near Carrizo Springs, Texas formerly used as a storage/staging yard and man camp.

Location: Approximately 2.5 miles South of Carrizo Springs – 200 Egg Road.

Salient Facts: The tract is regular in shape being approximately 1050' wide and 1660' feet deep. The location is approximately two and a half miles south of Carrizo Springs 1000' off of US Highway 83 at the end of an unpaved road.

Improvements: An 8' perimeter fence and security gate, water well with extensive storage and pressure tanks, two aerobic septic systems, three phase electricity, overhead security lighting on approximately 40% of the property.