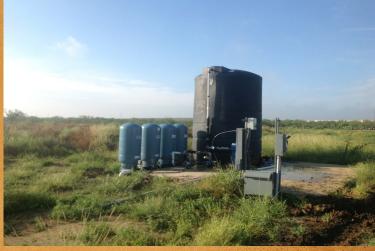

Improvements: An 8' perimeter fence and security gate, water well with extensive storage and pressure tanks, two aerobic septic systems, three phase electricity, overhead security lighting on approximately 40% of the property.