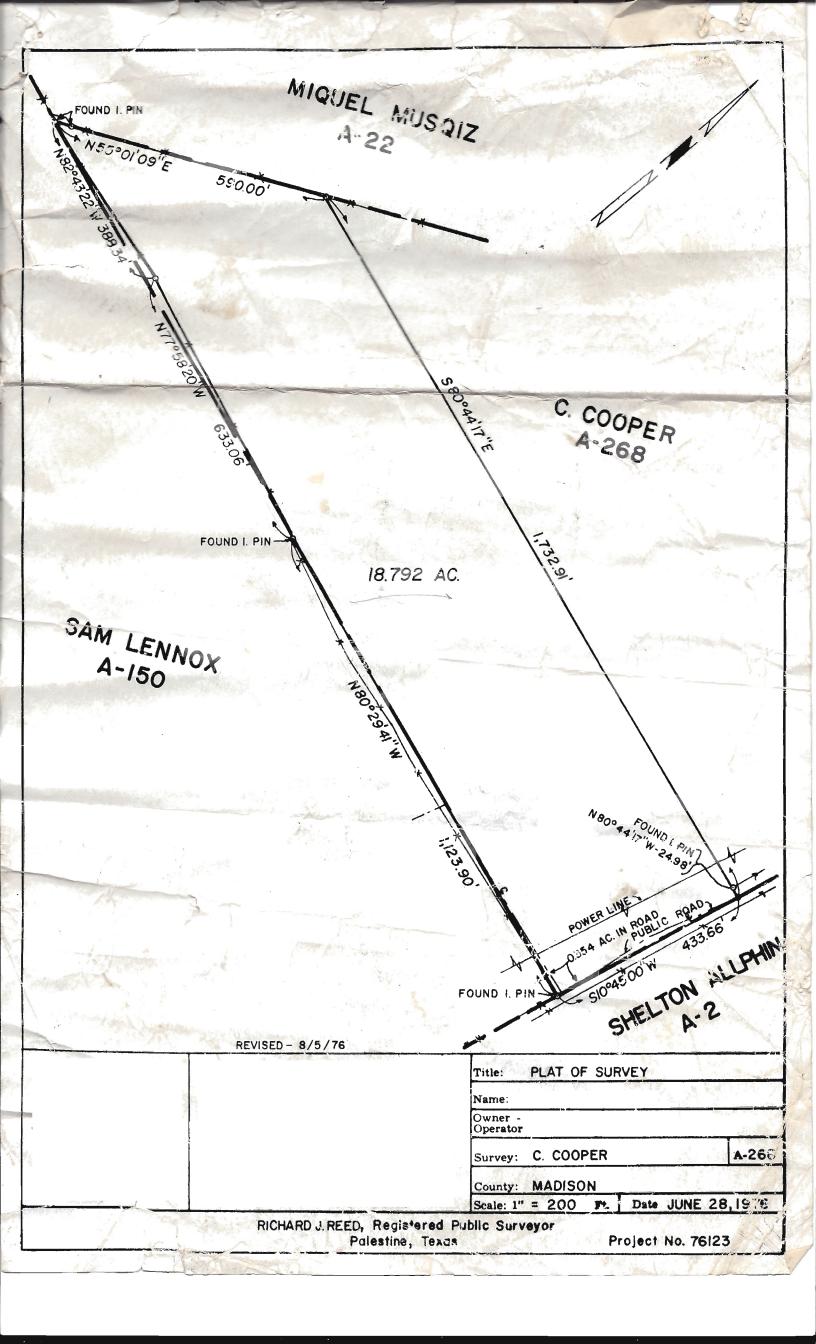

## 9273 TANYARD CHURCH LN, MIDWAY, TX

General Property Description: 3/2/2Cpt Brick Home w/ 18.972 Ac & 2 Ponds

**Road Frontage: County Maintained Dirt/Gravel** 

School District: Madisonville CISD

Water/Sewer: Water Well/Septic Tank

Initialed by: Seller

9273 TANYARD

Section 6. Seller Thas Thas not attached a survey of the Property.

Section 7. Within the last 4 years, have you (Seller) received any written inspection reports from persons who regularly provide inspections and who are either licensed as inspectors or otherwise permitted by law to perform inspections? I yes I no If yes, attach copies and complete the following: