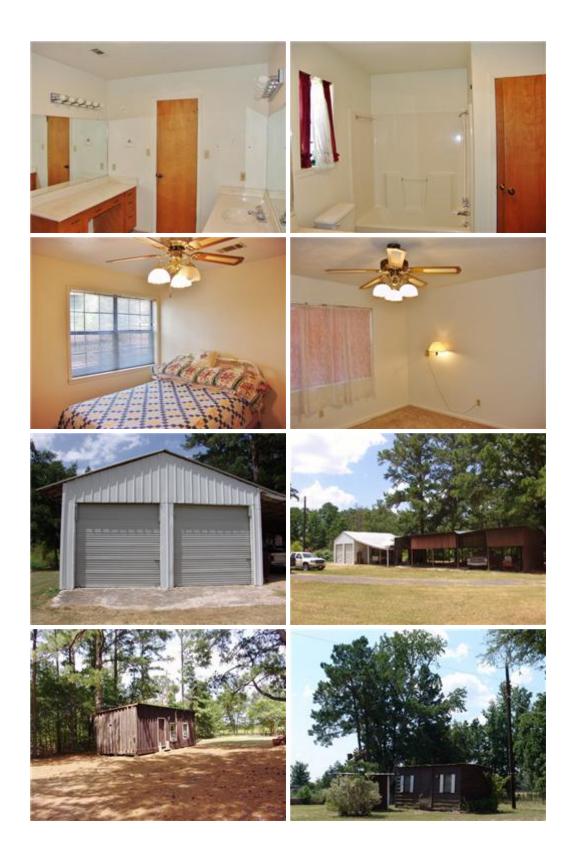

## 9273 TANYARD CHURCH LN, MIDWAY, TX

General Property Description: 3/2/2Cpt Brick Home w/ 18.972 Ac & 2 Ponds

**Road Frontage: County Maintained Dirt/Gravel** 

School District: Madisonville CISD

Water/Sewer: Water Well/Septic Tank