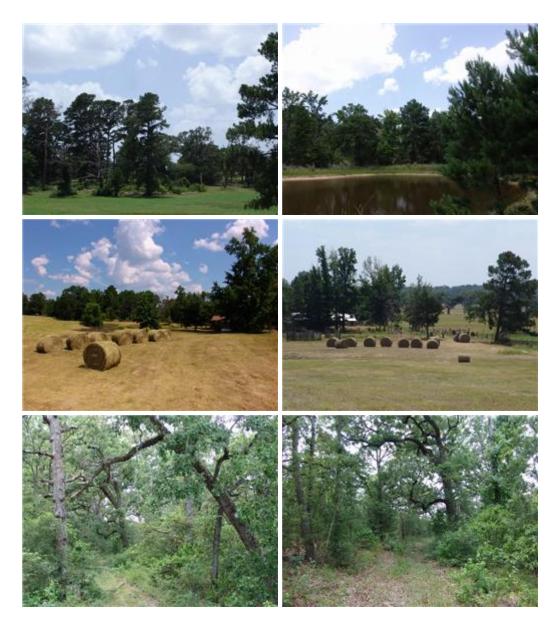

## 9273 TANYARD CHURCH LN, MIDWAY, TX

General Property Description: 3/2/2Cpt Brick Home w/ 18.972 Ac & 2 Ponds

**Road Frontage: County Maintained Dirt/Gravel** 

School District: Madisonville CISD

Water/Sewer: Water Well/Septic Tank

2013 Tax Information: \$612.47 (w/ exempt.); \$1,538.50 (w/o exempt.)

List Price: REDUCED \$199,000

Directions From I-45N: Exit #142 & turn R on Hwy 21E, go 9 mi & turn L on OSR & go 3.9 mi, turn R on FM 1119 & go 3 mi, turn L on CR 235/Tanyard Church Ln & go 4/10 mi, property on R, sign posted.