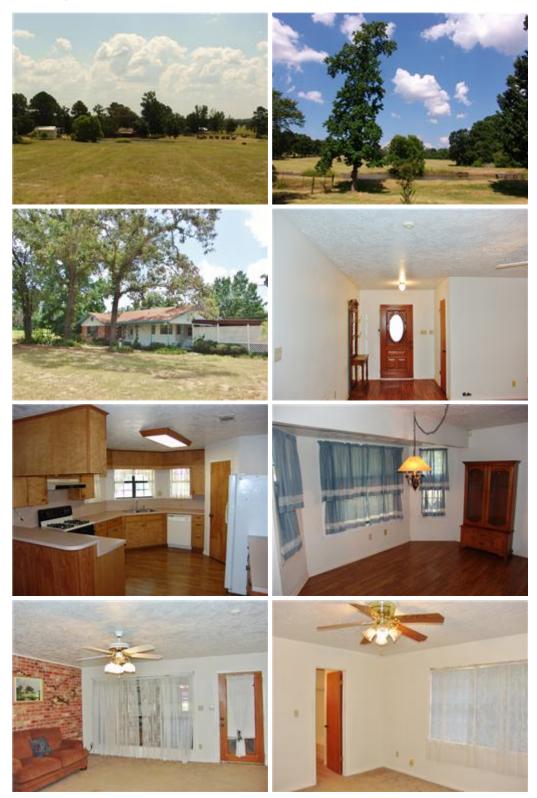

## 9273 TANYARD CHURCH LN, MIDWAY, TX

General Property Description: 3/2/2Cpt Brick Home w/ 18.972 Ac & 2 Ponds

**Road Frontage: County Maintained Dirt/Gravel** 

School District: Madisonville CISD

Water/Sewer: Water Well/Septic Tank