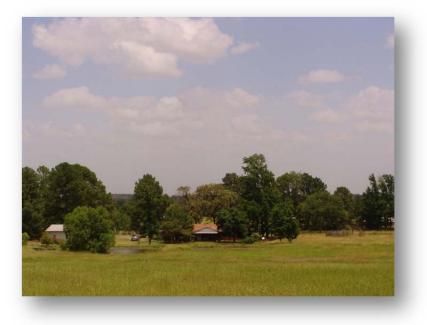

## 9273 TANYARD CHURCH LN, MIDWAY, TX

General Property Description: 3/2/2Cpt Brick Home w/ 18.972 Ac & 2 Ponds

**Road Frontage: County Maintained Dirt/Gravel** 

School District: Madisonville CISD

Water/Sewer: Water Well/Septic Tank

2013 Tax Information: \$612.47 (w/ exempt.); \$1,538.50 (w/o exempt.)

List Price: REDUCED \$199,000

Directions From I-45N: Exit #142 & turn R on Hwy 21E, go 9 mi & turn L on OSR & go 3.9 mi, turn R on FM 1119 & go 3 mi, turn L on CR 235/Tanyard Church Ln & go 4/10 mi, property on R, sign posted.