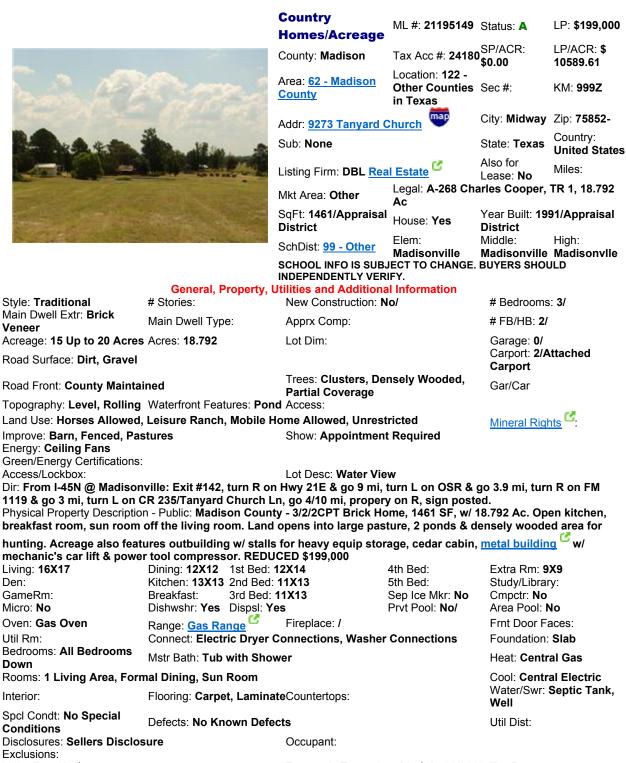

## 9273 TANYARD CHURCH LN, MIDWAY, TX

General Property Description: 3/2/2Cpt Brick Home w/ 18.972 Ac & 2 Ponds

**Road Frontage: County Maintained Dirt/Gravel** 

School District: Madisonville CISD

Water/Sewer: Water Well/Septic Tank

2013 Tax Information: \$612.47 (w/ exempt.); \$1,538.50 (w/o exempt.)

List Price: REDUCED \$199,000

Directions From I-45N: Exit #142 & turn R on Hwy 21E, go 9 mi & turn L on OSR & go 3.9 mi, turn R on FM 1119 & go 3 mi, turn L on CR 235/Tanyard Church Ln & go 4/10 mi, property on R, sign posted.

Financing CAvailable: Cash Sale, Conventional, VA

9273 Tanyard Church

List Price: \$199,000

Data Not Verified/Guaranteed by MLS Obtain signed HAR Broker Notice to Buyer Form

Prepared by: Don Hatcher