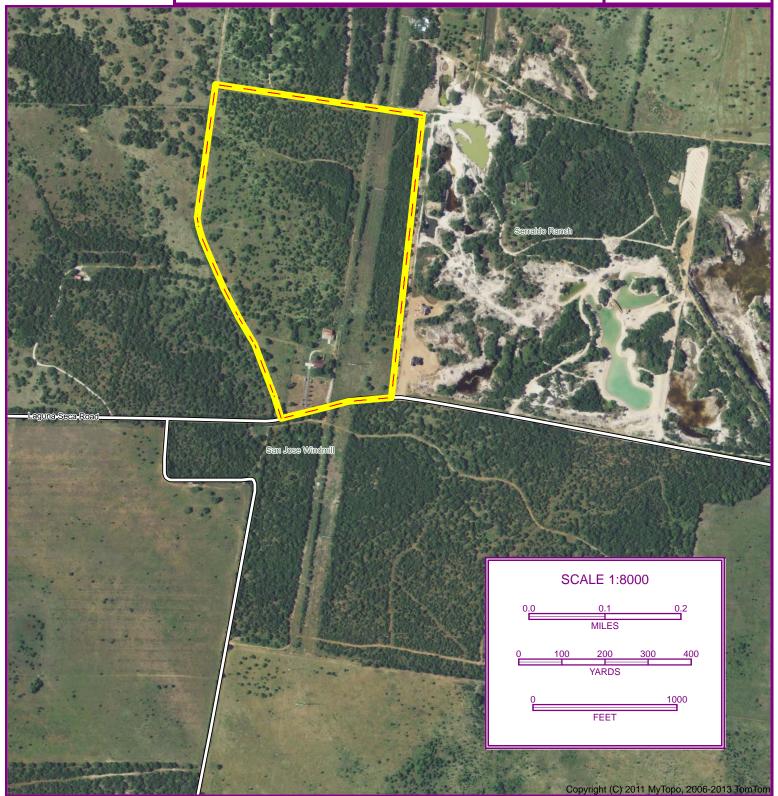

## 60 +/- Acres / Hidalgo County Listing Signature Properties \$399,000 (offers accepted) NO Minerals

J.C. Lowe, ALC Office: 956.630.3100 Cell: 956.820.0547 JLowe@rgv.rr.com www.RGVSP.com

DISCLAIMER: The information contained herein is as obtained by this broker from sellers, owners, or other sources. This information is considered reliable, neither this broker nor owners make any guarantee, warranty or representation as to correctness of any data or descriptions and the accuracy of such statements. The correctness and / or accuracy of any and all statements should be determined through independent investigation made by the prospective purchaser. Any offer for sale is subject to prior sale, errors and omissions, change of price, terms or other conditions or withdrawal from sale in whole or in part, by seller without notice and at the sole discretion of seller. Readers are urged to form their own independent conclusions and evaluations in consultation with legal counsel, accountants, and/or investment advisors concerning and all material contained herein.