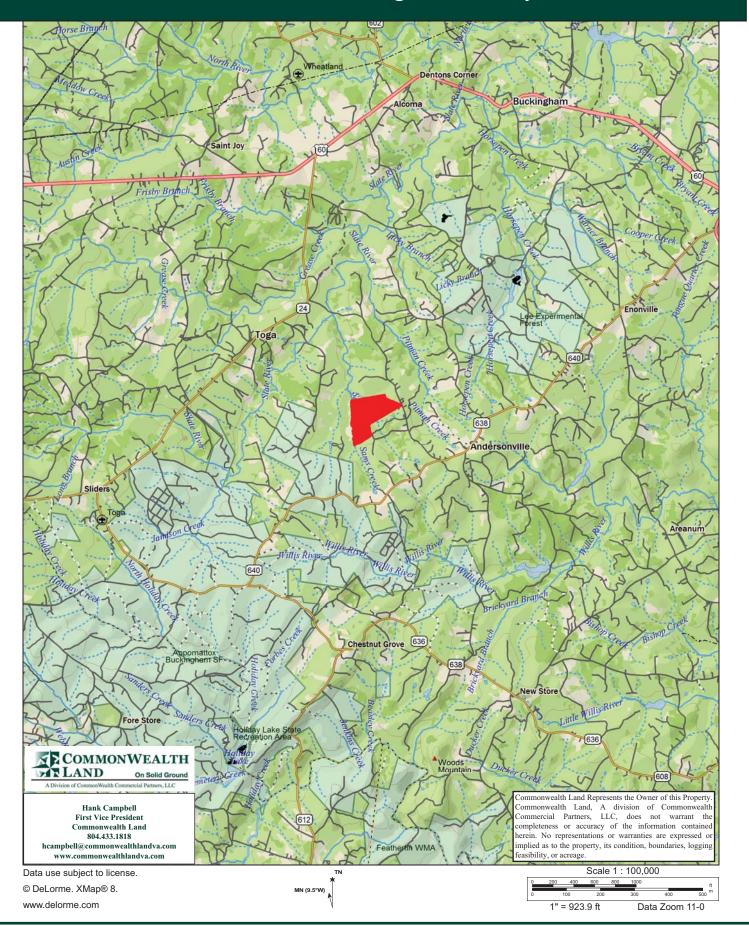

# Land Investment Opportunity

225+/- Acres - Buckingham County, VA



## Location Map

225+/- Acres - Buckingham County, VA



## Tract Summary Data

### 225+/- Acres - Buckingham County, VA

\*Excellent Recreational Opportunity Located South of the Buckingham Courthouse Offering a 2+/-Acre Pond and Strong Populations of Deer & Turkeys

\*Located Near Andersonville with Frontage along the West Side of VSR642(Perkins Mill Road).

\*The Site Consists of Some Open Land as well as Upland Hardwoods and 80+/-Acres Comprised of Planted Loblolly Pine Established in '09 with the Balance in Branch Bottom

\*Rolling Site with Good Internal Road System and Extensive ATV Trails Throughout the Property as well as Frontage Along Sams Creek Offering Excellent Wildlife Habitat

\*Electricity at the State Road and DSL to a Site Above the Pond

\*2+/-Acre Pond that was Stocked in '08 with Bass, Crappie, Catfish, Shell-Crackers and