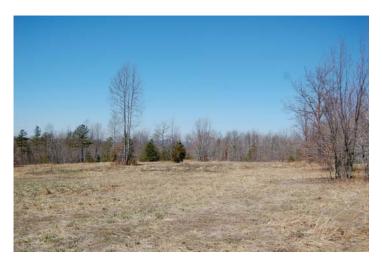

\*The Site Consists of Some Open Land as well as Upland Hardwoods and 80+/-Acres Comprised of Planted Loblolly Pine Established in '09 with the Balance in Branch Bottom

\*Rolling Site with Good Internal Road System and Extensive ATV Trails Throughout the Property as well as Frontage Along Sams Creek Offering Excellent Wildlife Habitat

#### Mooney Property Photos

A Division of CommonWealth Commercial Partners, LLC

Hank Campbell
First Vice President
Commonwealth Land
804.433.1818
hcampbell@commonwealthlandva.com
www.commonwealthlandva.com