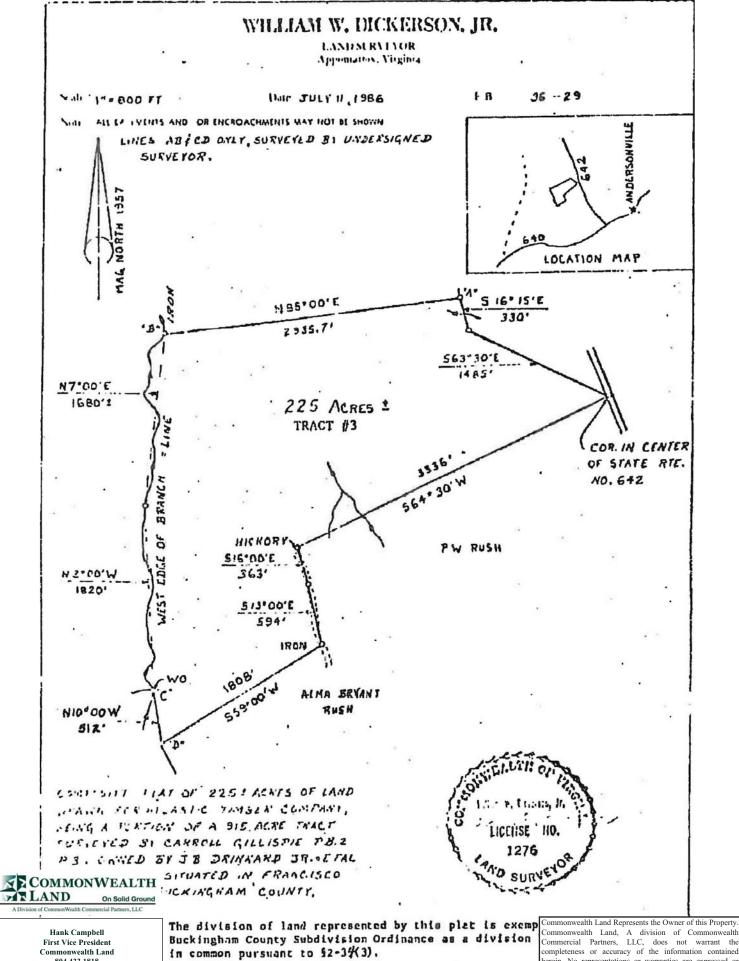

\*Currently Zoned A1 (Agricultural) and Identified as Tax Map Parcel #159-23

\*N37-28.717' W78-35.328'

\*<u>Directions</u> - From Richmond take 288 South to the US60 West Exit and Travel Approximately 47 Miles to Sprouses Corner. Take a Left on US15 and then a Right on VSR640 and Travel Approximately 6.2 Miles. Take a Right on VSR642 (Perkins Mill Road) and Travel Approximately 1.2 Miles to the Entrance Gate on the Left.