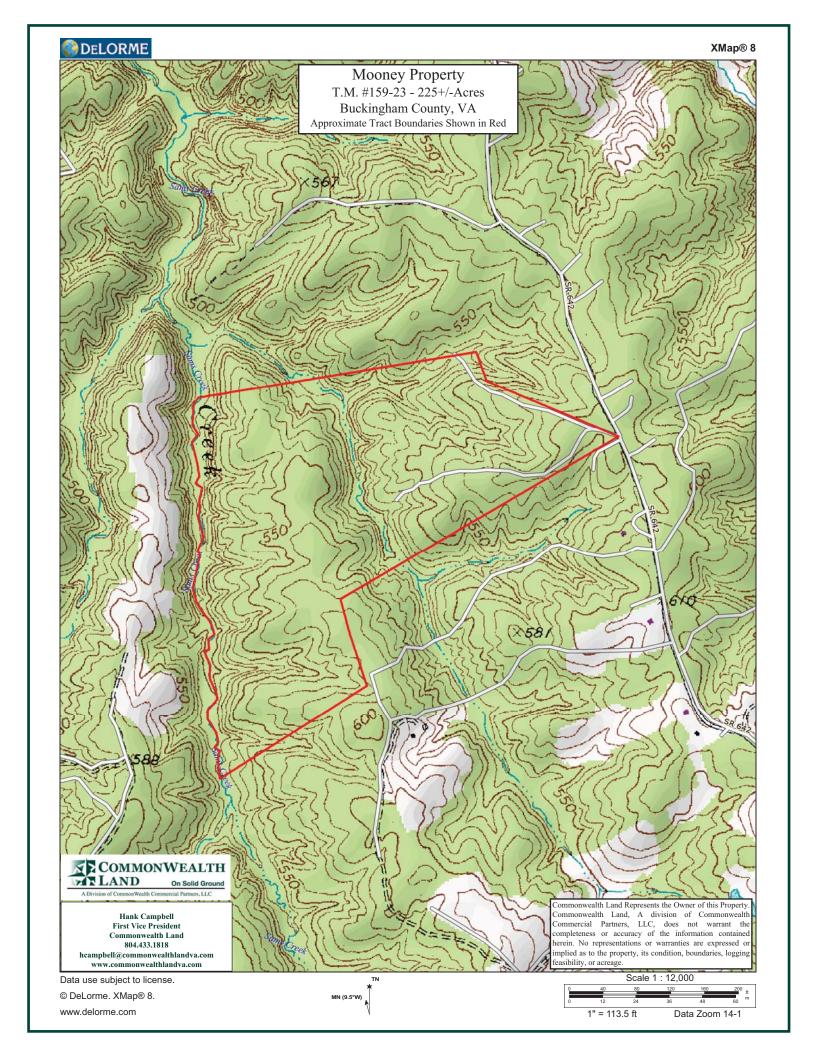

## Location Map

225+/- Acres - Buckingham County, VA

### 225+/- Acres - Buckingham County, VA

\*Excellent Recreational Opportunity Located South of the Buckingham Courthouse Offering a 2+/-Acre Pond and Strong Populations of Deer & Turkeys

\*Located Near Andersonville with Frontage along the West Side of VSR642(Perkins Mill Road).

\*The Site Consists of Some Open Land as well as Upland Hardwoods and 80+/-Acres Comprised of Planted Loblolly Pine Established in '09 with the Balance in Branch Bottom

\*Rolling Site with Good Internal Road System and Extensive ATV Trails Throughout the Property as well as Frontage Along Sams Creek Offering Excellent Wildlife Habitat

\*Currently Zoned A1 (Agricultural) and Identified as Tax Map Parcel #159-23

\*N37-28.717' W78-35.328'

\*<u>Directions</u> - From Richmond take 288 South to the US60 West Exit and Travel Approximately 47 Miles to Sprouses Corner. Take a Left on US15 and then a Right on VSR640 and Travel Approximately 6.2 Miles. Take a Right on VSR642 (Perkins Mill Road) and Travel Approximately 1.2 Miles to the Entrance Gate on the Left.