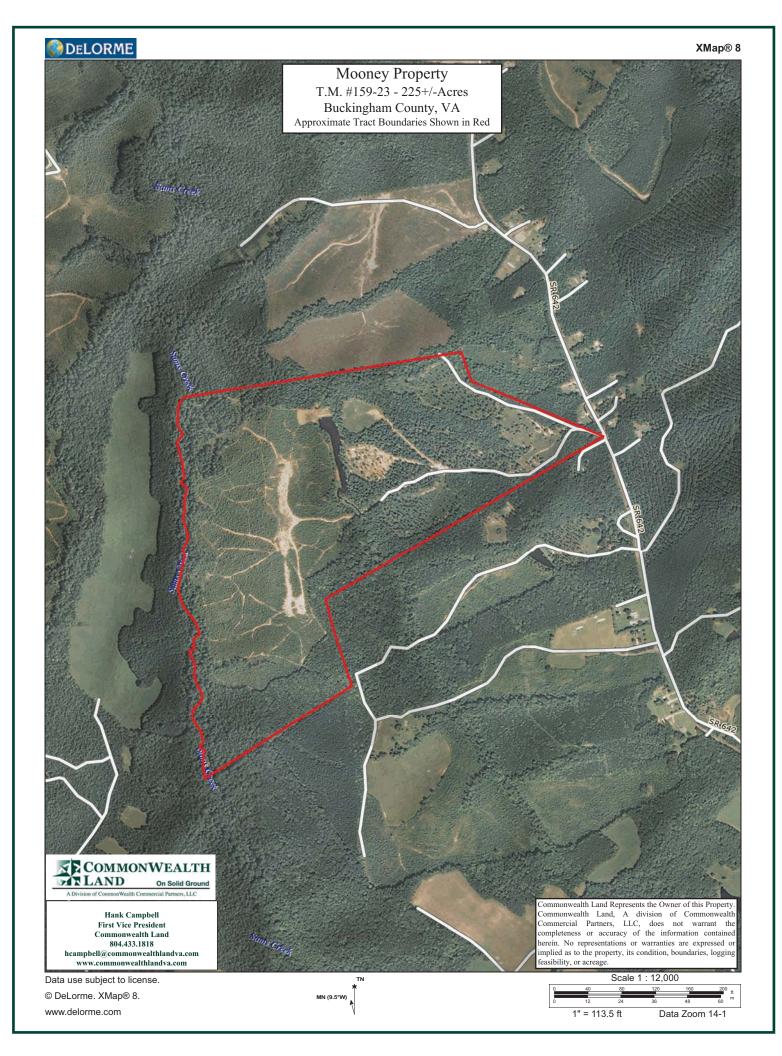

\*Currently Zoned A1 (Agricultural) and Identified as Tax Map Parcel #159-23

\*N37-28.717' W78-35.328'

\*<u>Directions</u> - From Richmond take 288 South to the US60 West Exit and Travel Approximately 47 Miles to Sprouses Corner. Take a Left on US15 and then a Right on VSR640 and Travel Approximately 6.2 Miles. Take a Right on VSR642 (Perkins Mill Road) and Travel Approximately 1.2 Miles to the Entrance Gate on the Left.