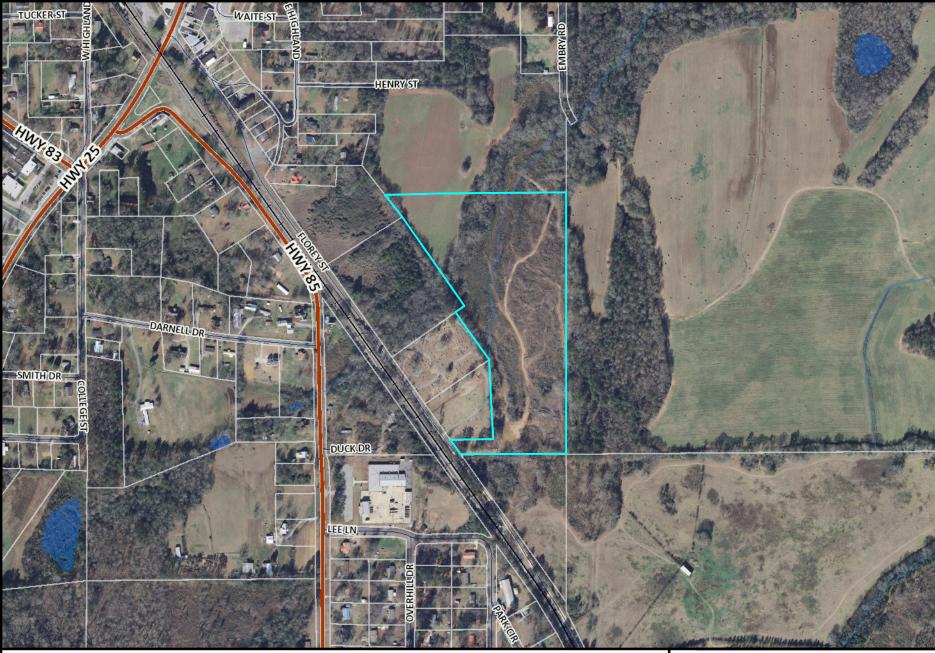

SHELBY COUNTY LAND INFORMATION TOOL Shelby County Geographic Information System Shelby County Columbiana, AL 35051

Map Layout

240 120 0 240 Feet

Use this item at your own risk. Accuracy is not guaranteed for any reason. The material and information contained in this document is provided for general information only and should not be used for Legal, Engineering or Surveying purposes. Shelby County specifically disclaims all warranties, express or implied regarding this document. Shelby County is not liable and/or responsible for the consequences caused by or related to, in any way, the actions taken or not taken in reliance on this document.