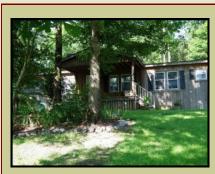

Where the breezes whisper through towering pines on the ridge tops is 120 acres in Kemper County.

Included in the sale is an approx. 3000 sq. ft., four bedroom, four bath manufactured home with wood siding. Surrounding the home is well landscaped outdoor living areas including: Wood decks, Screened Porch, Covered Jacuzzi and a covered deck overlooking the pond. Also included is a three bedroom, one bath manufactured home with covered shed. Both homes are currently rented generating \$700.00 per week which can be continued creating an income producing property. The timber consists of mixed hardwoods and pines and approximately 40 acres that have been recently harvested and can be replanted for future timber production. Located 6 miles west of DeKalb, 22 miles east of Philadelphia and 35 miles north of Meridian making it is the perfect home site or weekend retreat.