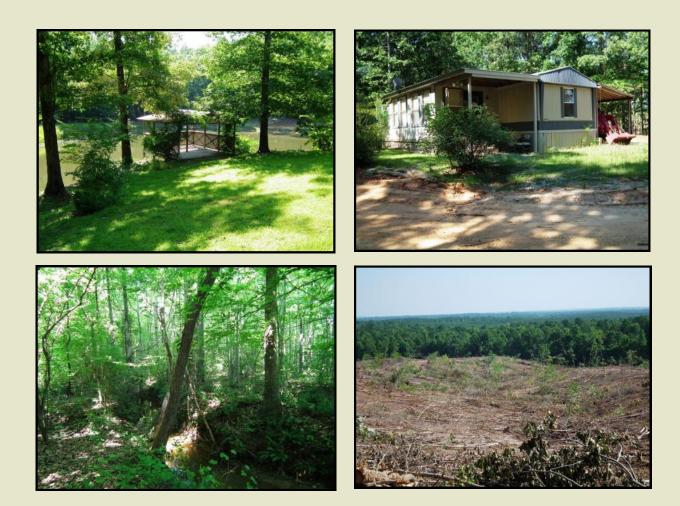

Where the breezes whisper through towering pines on the ridge tops is 120 acres in Kemper County.

Included in the sale is an approx. 3000 sq. ft., four bedroom, four bath manufactured home with wood siding. Surrounding the home is well landscaped outdoor living areas including: Wood decks, Screened Porch, Covered Jacuzzi and a covered deck overlooking the pond. Also included is a three bedroom, one bath manufactured home with covered shed. Both homes are currently rented generating \$700.00 per week which can be continued creating an income producing property. The timber consists of mixed hardwoods and pines and approximately 40 acres that have been recently harvested and can be replanted for future timber production. Located 6 miles west of DeKalb, 22 miles east of Philadelphia and 35 miles north of Meridian making it is the perfect home site or weekend retreat.