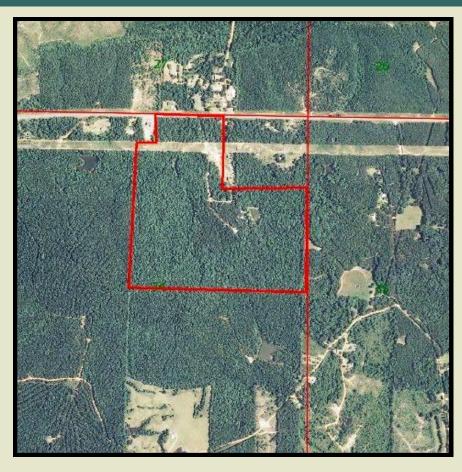

## Whisper Pines 120 Acres +/Kemper County, MS

CONTACT:
J. PARKER SARTAIN
601.506.2398
psartain@sartainsheritage.com

Sartain's Heritage Properties 106 First Choice Drive Madison, MS 39110 Phone:601-856-2720 Fax: 601-853-6765 www.SartainsHeritage.com

Where the breezes whisper through towering pines on the ridge tops is 120 acres in Kemper County.

Included in the sale is an approx. 3000 sq. ft., four bedroom, four bath manufactured home with wood siding. Surrounding the home is well landscaped outdoor living areas including: Wood decks, Screened Porch, Covered Jacuzzi and a covered deck overlooking the pond. Also included is a three bedroom, one bath manufactured home with covered shed. Both homes are currently rented generating \$700.00 per week which can be continued creating an income producing property. The timber consists of mixed hardwoods and pines and approximately 40 acres that have been recently harvested and can be replanted for future timber production. Located 6 miles west of DeKalb, 22 miles east of Philadelphia and 35 miles north of Meridian making it is the perfect home site or weekend retreat.