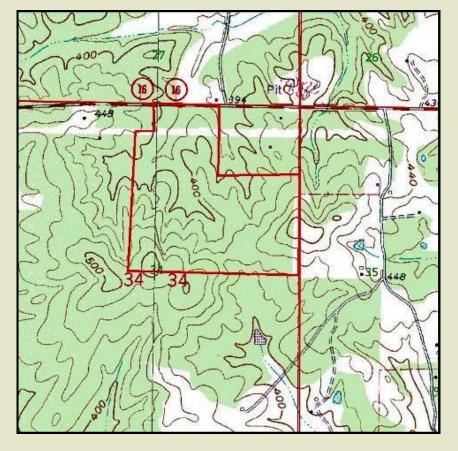

Where the breezes whisper through towering pines on the ridge tops is 120 acres in Kemper County.

Included in the sale is an approx. 3000 sq. ft., four bedroom, four bath manufactured home with wood siding. Surrounding the home is well landscaped outdoor living areas including: Wood decks, Screened Porch, Covered Jacuzzi and a covered deck overlooking the pond. Also included is a three bedroom, one bath manufactured home with covered shed. Both homes are currently rented generating \$700.00 per week which can be continued creating an income producing property. The timber consists of mixed hardwoods and pines and approximately 40 acres that have been recently harvested and can be replanted for future timber production. Located 6 miles west of DeKalb, 22 miles east of Philadelphia and 35 miles north of Meridian making it is the perfect home site or weekend retreat.