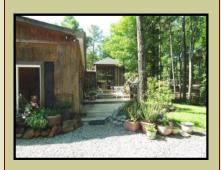

Where the breezes whisper through towering pines on the ridge tops is 120 acres in Kemper County.

Included in the sale is an approx. 3000 sq. ft., four bedroom, four bath manufactured home with wood siding. Surrounding the home is well landscaped outdoor living areas including: Wood decks, Screened Porch, Covered Jacuzzi and a covered deck overlooking the pond. Also included is a three bedroom, one bath manufactured home with covered shed. Both homes are currently rented generating \$700.00 per week which can be continued creating an income producing property. The timber consists of mixed hardwoods and pines and approximately 40 acres that have been recently harvested and can be replanted for future timber production. Located 6 miles west of DeKalb, 22 miles east of Philadelphia and 35 miles north of Meridian making it is the perfect home site or weekend retreat.