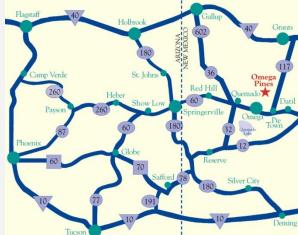

## Deer & Elk at your back door Landowner Tags – Elk & Deer

Come and experience Western New Mexico's high country development. This property is within minutes of BLM and state lands. You will find elevations from 7400 to 7600 feet. The terrain is rolling high country, covered with Pinon and Juniper Pine. Only 5 hours from Phoenix, 4 ½ hours from Tucson, 2 ½ hours from Albuquerque and 3 hours from El Paso.