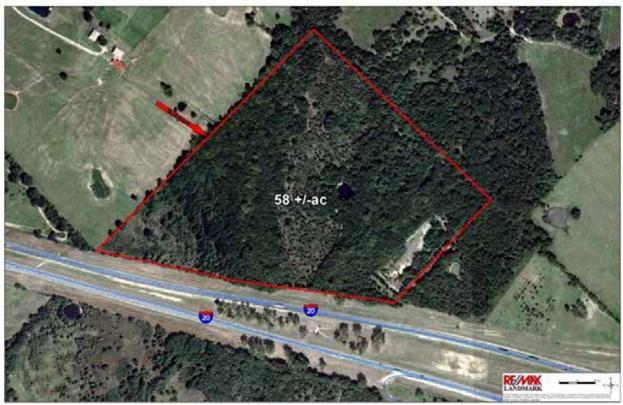

### 58 +/- Acres I-20 Terrell, TX

#### LOT DESCRIPTION:

58 +- acres of Heavy timber only 31 miles from Dallas. Would make a great getaway for 4 wheeling, camping, hunting, totally secluded and private.

RE/MAX Landmark 113 North Frances Street Terrell, TX 75160