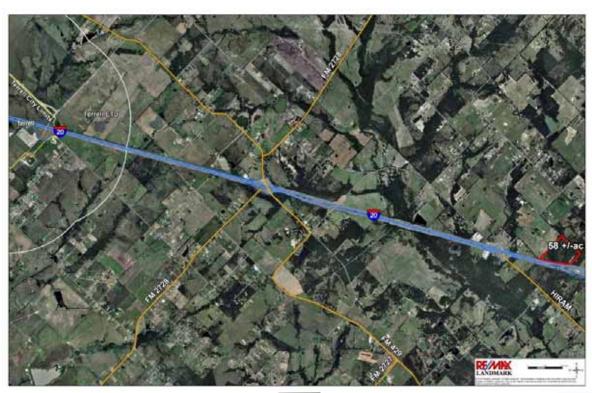

#### **DIRECTIONS**

From Dallas take I-20 29 miles to Hiram Rd, Right for 1.5 miles to CR 126 Left, across I-20 overpass to first house on left, follow path around house to sign on Right

RE/MAX Landmark 113 North Frances Street Terrell, TX 75160