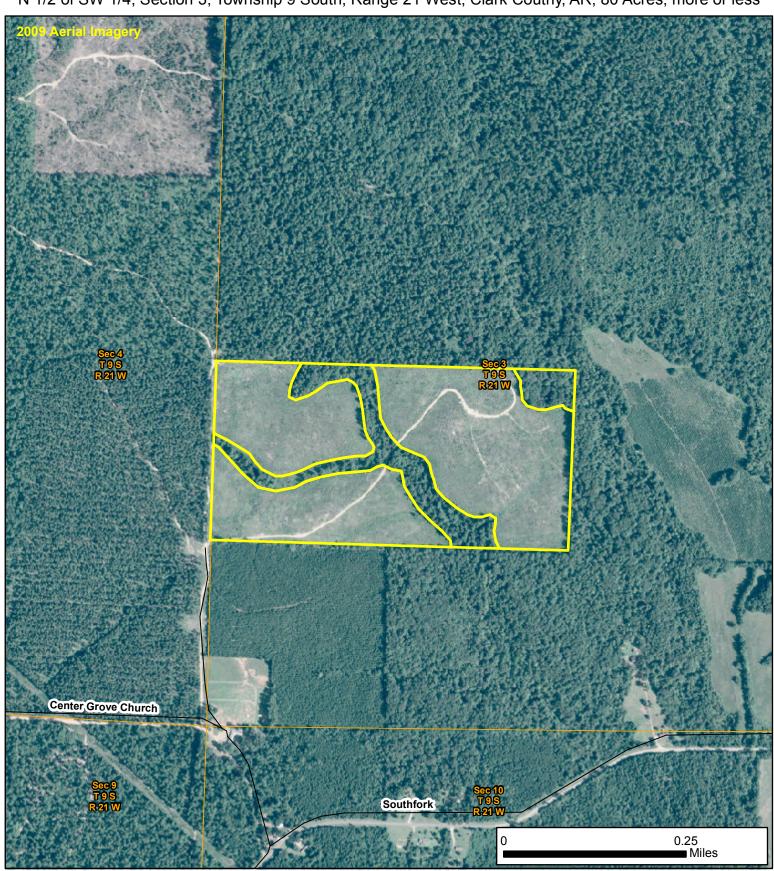

## Center Grove Church

N 1/2 of SW 1/4, Section 3, Township 9 South, Range 21 West, Clark Coutny, AR, 80 Acres, more or less

This map and all information it contains is provided "AS IS," as a courtesy to potential buyers. Potential buyers should make their own determination regarding the accuracy of the information provided. Neither the seller, Davis DuBose Knight Forestry & Real Estate PLLC (DDKFRE), their subsidiaries, affiliates nor representatives warrant the accuracy, adequacy or completeness of any information contained herein regarding the property, its condition, boundaries, access, acreage, or timber stand information. DDKFRE expressly disclaims liability for errors or omissions.