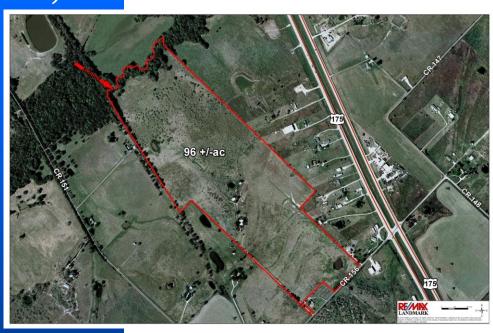

#### **COMMENTS**

96 +/- Acres located only 25 miles East of Dallas. Front 40 acres is currently being used for Hay cropping. 3 stock tanks. Home will be sold with acreage AS IS.

Information herein deemed reliable but not guaranteed.