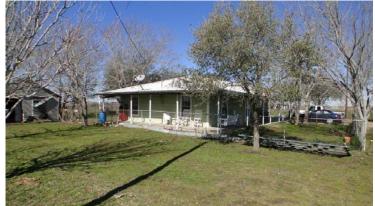

#### **COMMENTS**

96 +/- Acres located only 25 miles East of Dallas. Front 40 acres is currently being used for Hay cropping. 3 stock tanks. Home will be sold with acreage AS IS.

Information herein deemed reliable but not guaranteed.