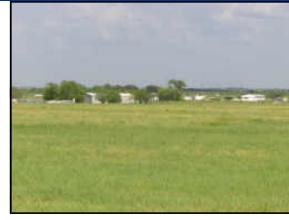

#### **COMMENTS**

96 +/- Acres located only 25 miles East of Dallas. Front 40 acres is currently being used for Hay cropping. 3 stock tanks. Home will be sold with acreage AS IS.

Information herein deemed reliable but not guaranteed.