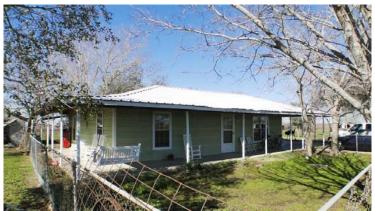

#### **COMMENTS**

96 +/- Acres located only 25 miles East of Dallas. Front 40 acres is currently being used for Hay cropping. 3 stock tanks. Home will be sold with acreage AS IS.

Information herein deemed reliable but not guaranteed.