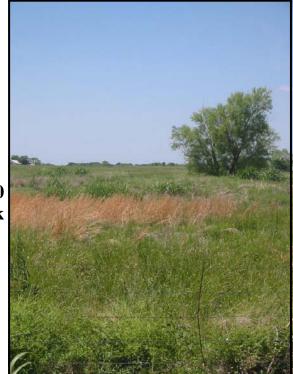

#### **COMMENTS**

96 +/- Acres located only 25 miles East of Dallas. Front 40 acres is currently being used for Hay cropping. 3 stock tanks. Home will be sold with acreage AS IS.

Information herein deemed reliable but not guaranteed.