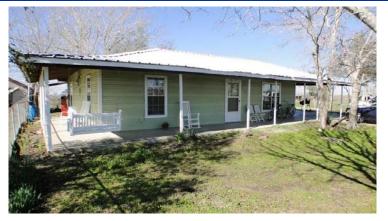

#### **COMMENTS**

96 +/- Acres located only 25 miles East of Dallas. Front 40 acres is currently being used for Hay cropping. 3 stock tanks. Home will be sold with acreage AS IS.

Information herein deemed reliable but not guaranteed.