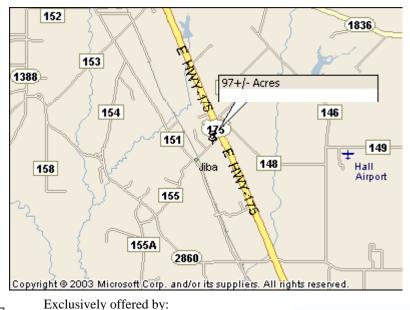

### ONLY 25 MILES EAST OF DALLAS

#### **DIRECTIONS:**

From Dallas- US 175 East 25 mi to Jiba Rd. turn Rt which is CR 156, Turn Rt into driveway. SOP.

**RE/MAX Landmark** 113 N. Frances St. **Terrell, TX 75160** 

www.frankrobertslandteam.com