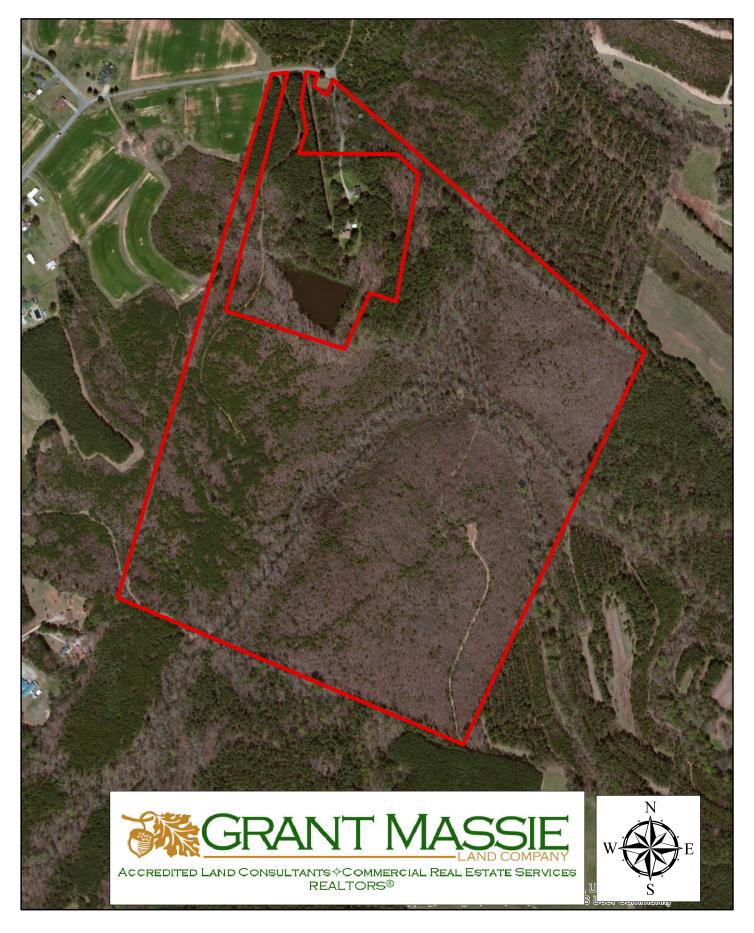

| 99.86          |            | Land<br>Improvements<br>Total Value |  |

The subject property is currently zoned Agricultural. There are approximately 101.27' of road frontage at the end of Route 643. Taylor's Creek runs through the middle of the property with several branches feeding into it.

This is a wooded tract with 6-8 acres of mature timber located near the access to Route 643. The balance of the property has some 12-15 year old pine that has naturedly seeded in after a clear-cut of the property estimated to have taken place 15-16 years ago. Much of this pine is located in the southwest portion of the property. Some of the previously cut-over areas are in small hardwoods with the scattered areas of young pine.

### PHOTOGRAPHS













## AERIAL PHOTO (WINTER VIEW)



## TOPOGRAPHY MAP



## LOCATION MAP



# LAND FOR SALE 104.85 ACRES - MECKLENBURG COUNTY



## **PRICE -**\$163,000

FOR 24 HOUR RECORDED INFORMATION CALL LANDLINE 1-888-471-LAND #2217 OR VISIT OUR WEBSITE WWW.GRANTMASSIE.COM **PROPERTY INFORMATION:** 

\*WOODLAND TRACT LOCATED NEAR ROUTE 58 AND I-85 \*SHORT ROAD FRONTAGE ON ROUTE 643 (THOMPSON STREET) \*TAYLOR'S CREEK RUNS THROUGH THE PROPERTY \*6-8 ACRES OF MATURE TIMBER WITH THE REST OF THE PROPERTY IN 12-15 YEAR OLD MIXED PINE AND HARD-WOODS \*GREAT HUNTING TRACT



**REPRESENTED BY:** 

#### **BILL GRANT**

ALC, VLS 804-754-3476 WGrant@GrantMassie.com JEFFREY HUFF ALC, FORESTER 804-750-1207 JHuff@GrantMassie.com



Accredited Land Consultants&Commercial Real Estate Services REALTORS®

EXPERTISE—CONSULTATION—RESULTS 1403 PEMBERTON R