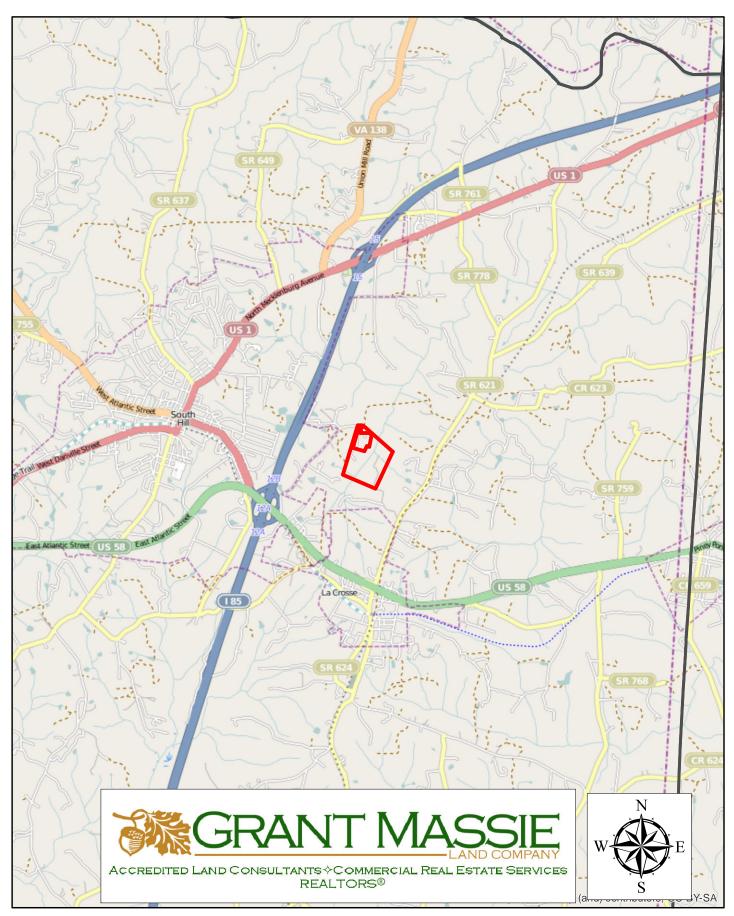

## LOCATION MAP

The subject property is currently zoned Agricultural. There are approximately 101.27' of road frontage at the end of Route 643. Taylor's Creek runs through the middle of the property with several branches feeding into it.