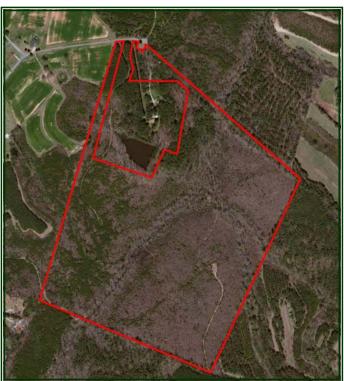

## AERIAL PHOTO (WINTER VIEW)

The subject property is currently zoned Agricultural. There are approximately 101.27' of road frontage at the end of Route 643. Taylor's Creek runs through the middle of the property with several branches feeding into it.

This is a wooded tract with 6-8 acres of mature timber located near the access to Route 643. The balance of the property has some 12-15 year old pine that has naturedly seeded in after a clear-cut of the property estimated to have taken place 15-16 years ago. Much of this pine is located in the southwest portion of the property. Some of the previously cut-over areas are in small hardwoods with the scattered areas of young pine.