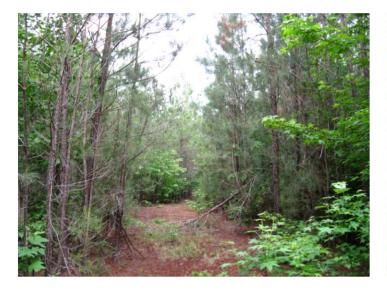

This is a wooded tract with 6-8 acres of mature timber located near the access to Route 643. The balance of the property has some 12-15 year old pine that has naturedly seeded in after a clear-cut of the property estimated to have taken place 15-16 years ago. Much of this pine is located in the southwest portion of the property. Some of the previously cut-over areas are in small hardwoods with the scattered areas of young pine.

### PHOTOGRAPHS