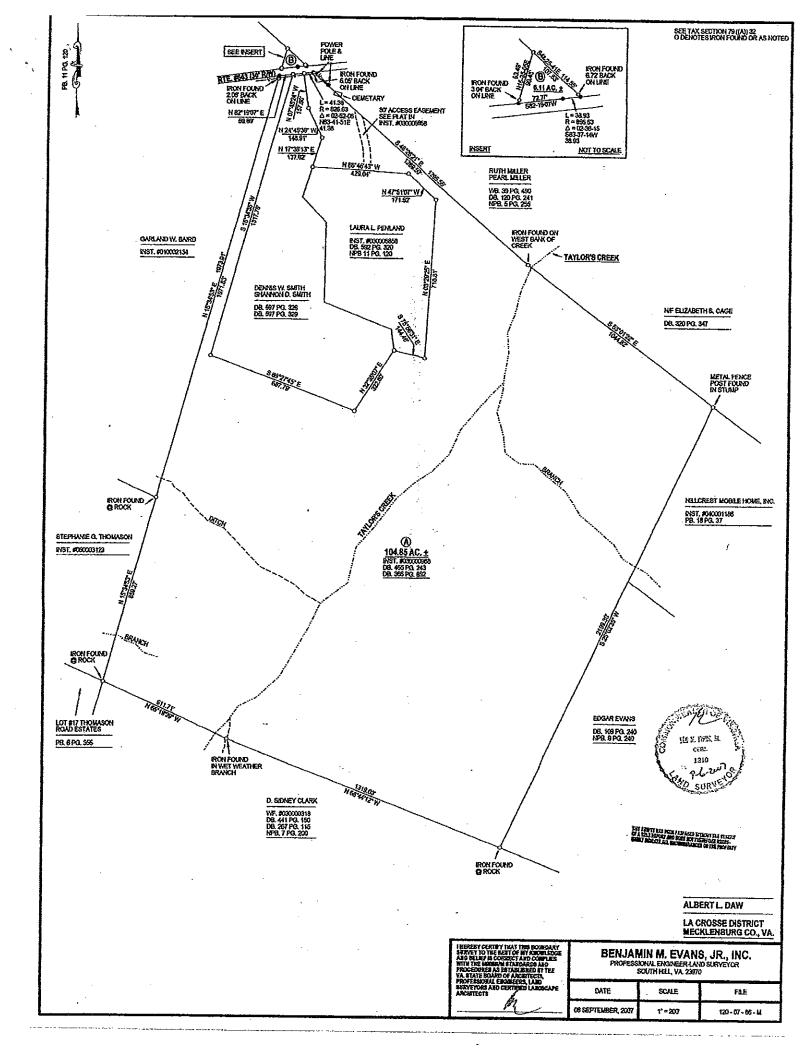

### PROPERTY DESCRIPTION

The subject property is shown on Mecklenburg County Tax Map records as parcel number 79-A-32. According to the tax records the property contains 99.96 acres; **however a new survey dated 9/6/2007indicates 104.96 acres**. The deed is recorded as Deed Instrument #030000988. A review of the Mecklenburg County Tax Records indicates the following:

The subject property is currently zoned Agricultural. There are approximately 101.27' of road frontage at the end of Route 643. Taylor's Creek runs through the middle of the property with several branches feeding into it.

This is a wooded tract with 6-8 acres of mature timber located near the access to Route 643. The balance of the property has some 12-15 year old pine that has naturedly seeded in after a clear-cut of the property estimated to have taken place 15-16 years ago. Much of this pine is located in the southwest portion of the property. Some of the previously cut-over areas are in small hardwoods with the scattered areas of young pine.