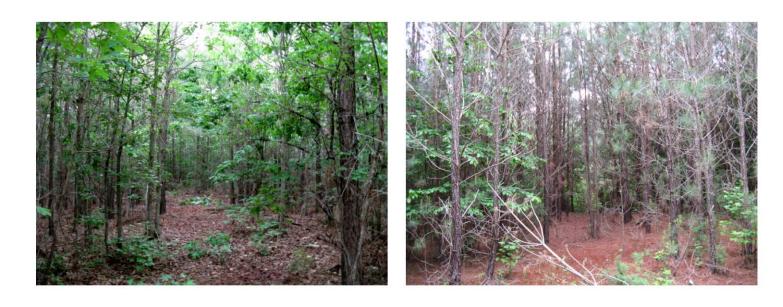

This is a wooded tract with 6-8 acres of mature timber located near the access to Route 643. The balance of the property has some 12-15 year old pine that has naturedly seeded in after a clear-cut of the property estimated to have taken place 15-16 years ago. Much of this pine is located in the southwest portion of the property. Some of the previously cut-over areas are in small hardwoods with the scattered areas of young pine.

### PHOTOGRAPHS