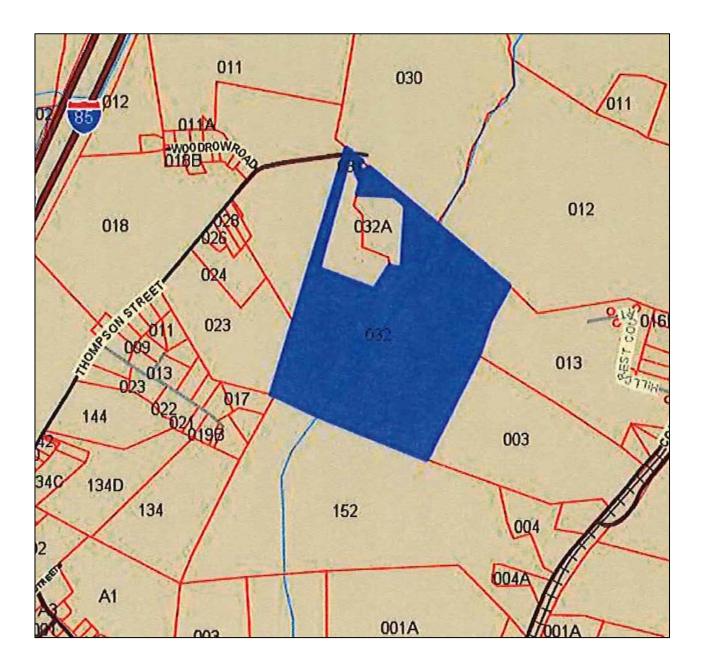

### PROPERTY DESCRIPTION

The subject property is shown on Mecklenburg County Tax Map records as parcel number 79-A-32. According to the tax records the property contains 99.96 acres; **however a new survey dated 9/6/2007indicates 104.96 acres**. The deed is recorded as Deed Instrument #030000988. A review of the Mecklenburg County Tax Records indicates the following:

| <u>Tax Map Number</u> | <u>Acreage</u> | Tax Assess | Tax Assessment                      |  |
|-----------------------|----------------|------------|-------------------------------------|--|
| 79-A-32               | 99.86          |            | Land<br>Improvements<br>Total Value |  |

The subject property is currently zoned Agricultural. There are approximately 101.27' of road frontage at the end of Route 643. Taylor's Creek runs through the middle of the property with several branches feeding into it.