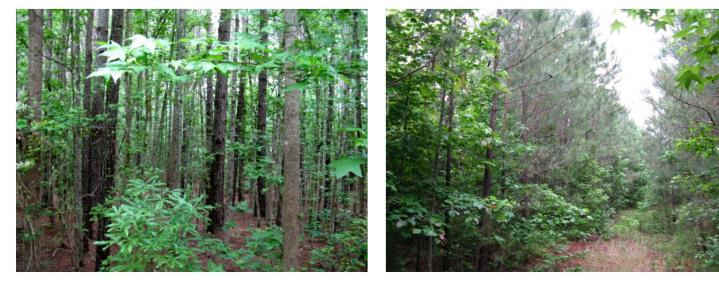

This is a wooded tract with 6-8 acres of mature timber located near the access to Route 643. The balance of the property has some 12-15 year old pine that has naturedly seeded in after a clear-cut of the property estimated to have taken place 15-16 years ago. Much of this pine is located in the southwest portion of the property. Some of the previously cut-over areas are in small hardwoods with the scattered areas of young pine.

### PHOTOGRAPHS