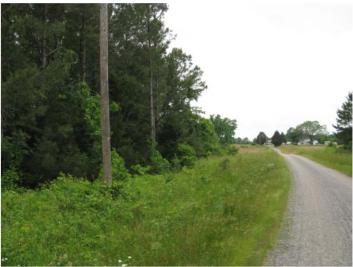

The subject property is currently zoned Agricultural. There are approximately 101.27' of road frontage at the end of Route 643. Taylor's Creek runs through the middle of the property with several branches feeding into it.

### PHOTOGRAPHS