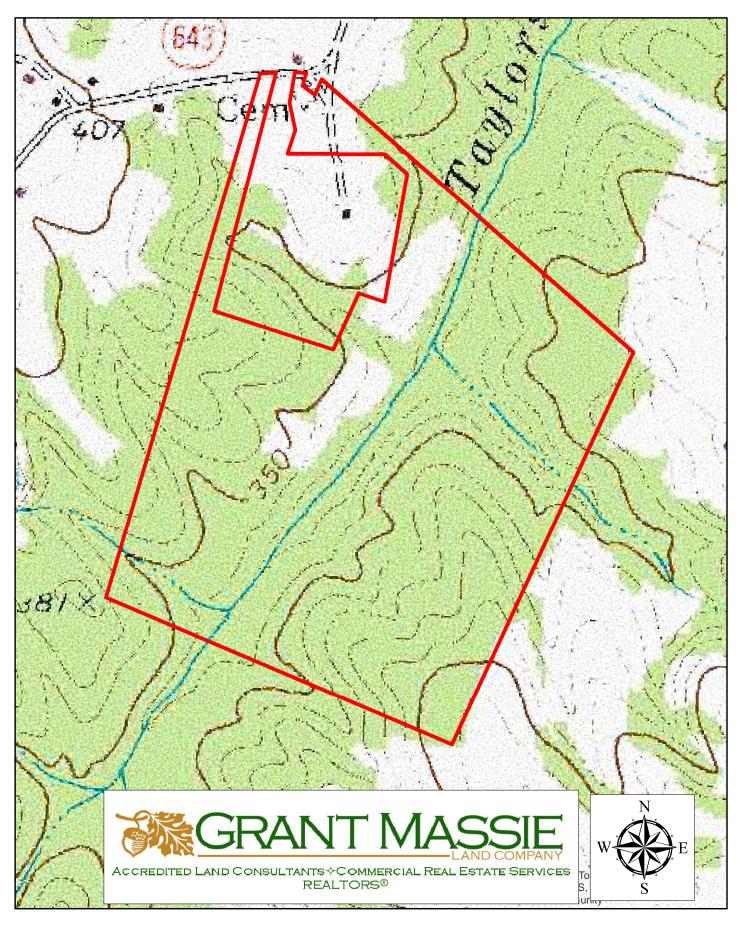

|            | Land<br>Improvements<br>Total Value |  |

The subject property is currently zoned Agricultural. There are approximately 101.27' of road frontage at the end of Route 643. Taylor's Creek runs through the middle of the property with several branches feeding into it.

This is a wooded tract with 6-8 acres of mature timber located near the access to Route 643. The balance of the property has some 12-15 year old pine that has naturedly seeded in after a clear-cut of the property estimated to have taken place 15-16 years ago. Much of this pine is located in the southwest portion of the property. Some of the previously cut-over areas are in small hardwoods with the scattered areas of young pine.

### PHOTOGRAPHS













## AERIAL PHOTO (WINTER VIEW)



## TOPOGRAPHY MAP



## LOCATION MAP



# LAND FOR SALE 104.85 ACRES - MECKLENBURG COUNTY



## **PRICE -**\$163,000

FOR 24 HOUR RECORDED INFORMATION CALL LANDLINE 1-888-471-LAND #2217 OR VISIT OUR WEBSITE WWW.GRANTMASSIE.COM **PROPERTY INFORMATION:** 

\*WOODLAND TRACT LOCATED NEAR ROUTE 58 AND I-85 \*SHORT ROAD FRONTAGE ON ROUTE 643 (THOMPSON STREET) \*TAYLOR'S CREEK RUNS THROUGH THE PROPERTY \*6-8 ACRES OF MATURE TIMBER WITH THE REST OF THE PROPERTY IN 12-15 YEAR OLD MIXED PINE AND HARD-WOODS \*GREAT HUNTING TRACT



**REPRESENTED BY:** 

#### **BILL GRANT**

ALC, VLS 804-754-3476 WGrant@GrantMassie.com JEFFREY HUFF ALC, FORESTER 804-750-1207 JHuff@GrantMassie.com



Accredited Land Consultants&Commercial Real Estate Services REALTORS®

EXPERTISE—CONSULTATION—RESULTS 1403 PEMBERTON ROAD, SUITE 106—RICHMO