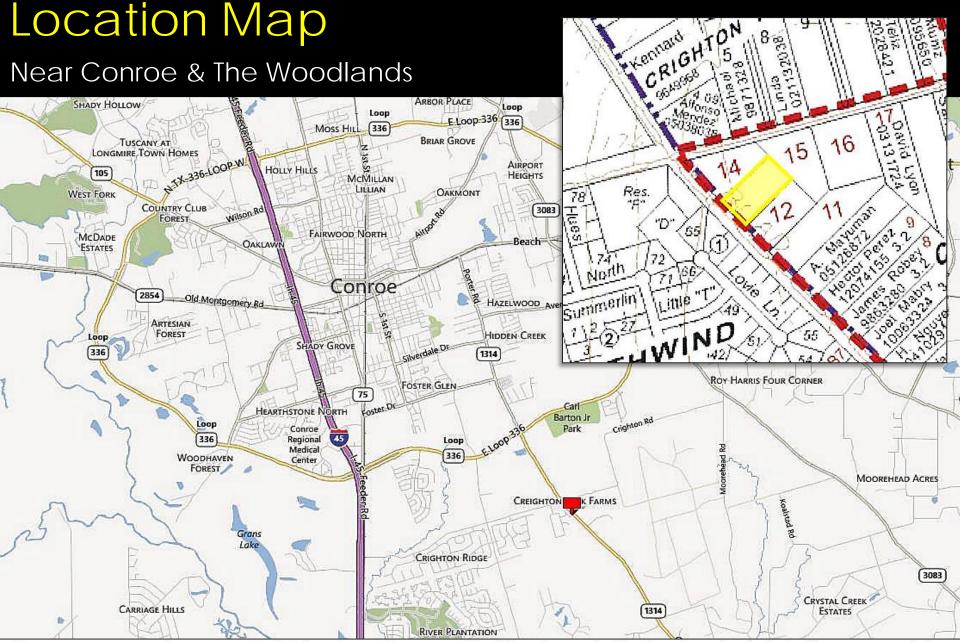

#### Ready for Home or Business or Both

- Growing area between Conroe and The Woodlands
- Lot is level & cleared
- Culvert in place