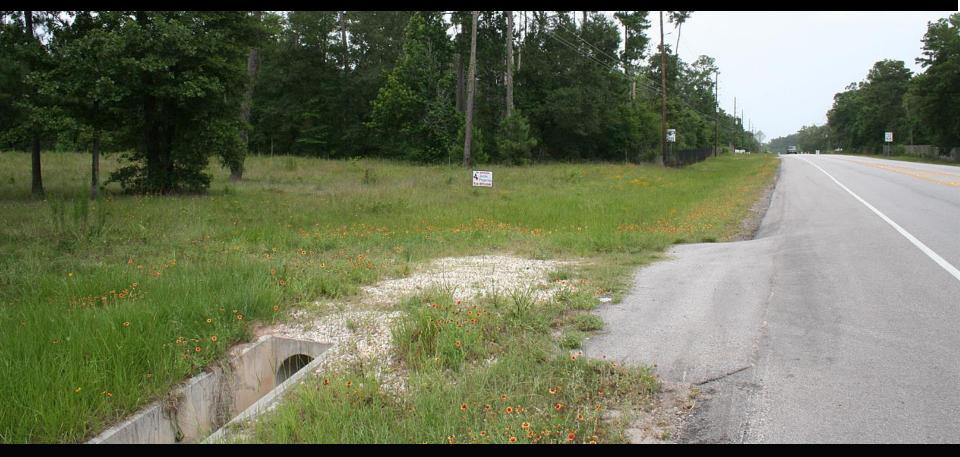

#### Ready for Home or Business or Both

- Growing area between Conroe and The Woodlands
- Lot is level & cleared
- Culvert in place