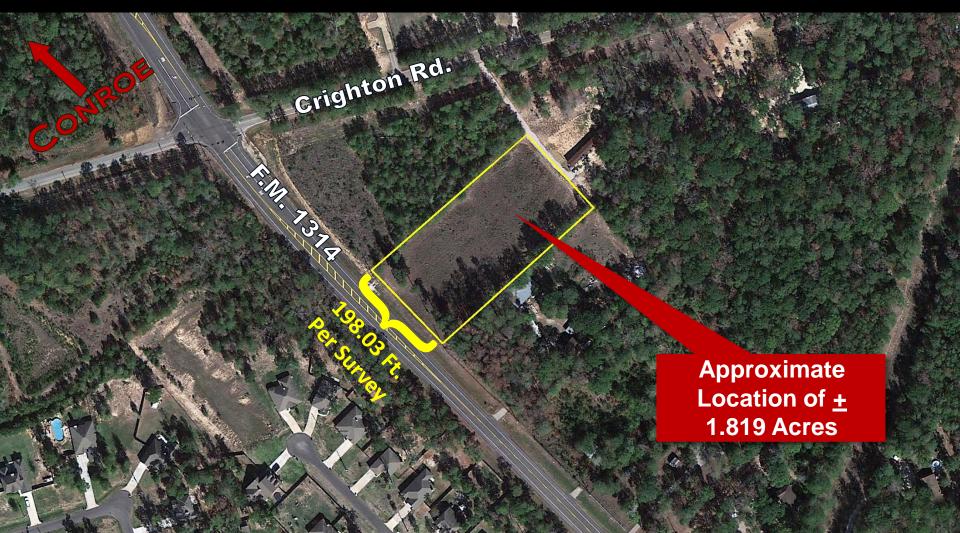

#### <u>+</u> 1.819 Commercial Acres Montgomery County, TX

#### Ready for Home or Business or Both

- Growing area between Conroe and The Woodlands
- Lot is level & cleared
- Culvert in place