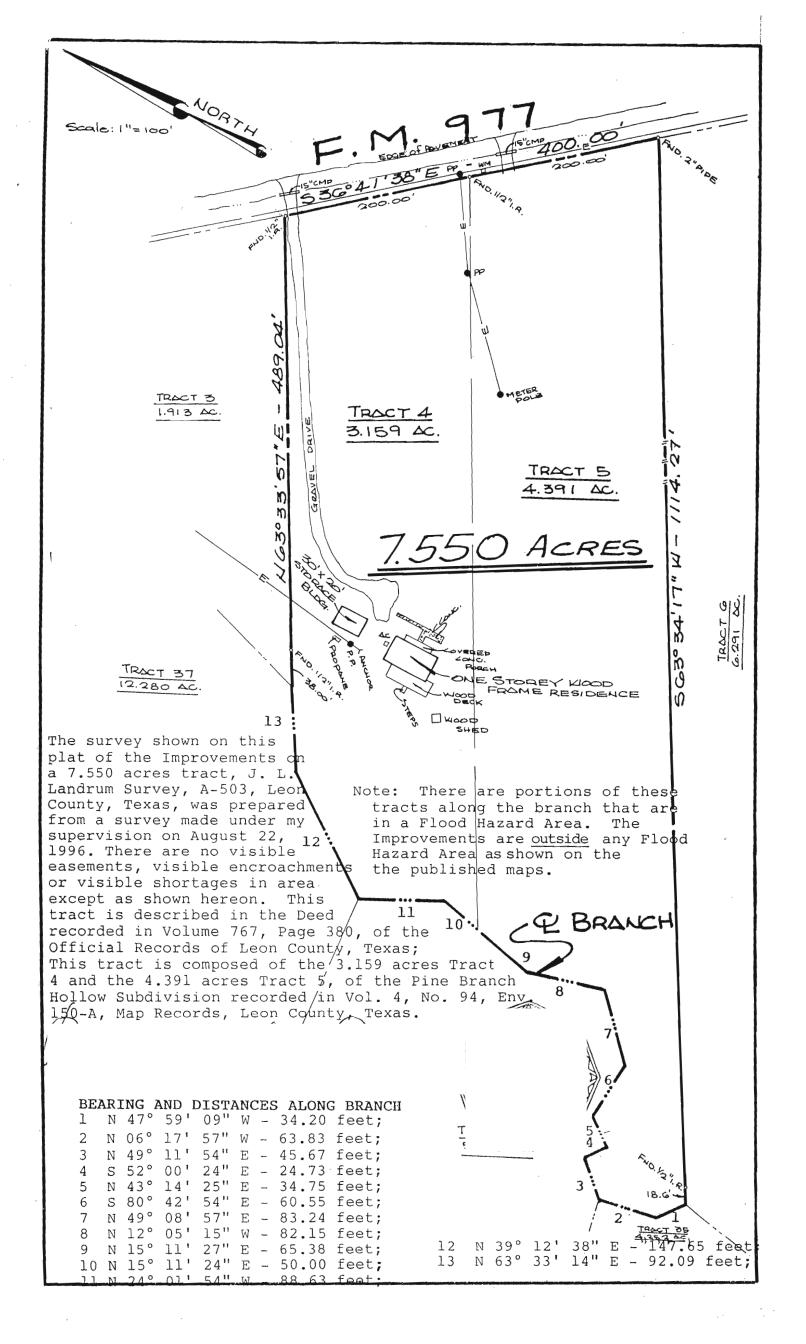

# Description

Leona – 3/2 home built 1990 with 1456 SF (per CAD) on 7.55 Acres. Home offers wood burning stove in the living room, open kitchen with a cozy breakfast nook and master bath with dual sinks, jetted tub & separate shower. Acreage is situated on blacktop road frontage and is fenced/X-fenced. Priced to Sell at \$75,000

Country: Sub: Pine Branch Hollow State: Texas **United States** 

Also for Lease: Listing Firm: DBL Real Estate Miles:

No

609401

Legal: A-502, Pine Branch Hollow, Sec 1, Tr 5, Mkt Area: Other

4.391 Ac, Tr 4 3.159

INDEPENDENTLY VERIFY.

General, Property, Utilities and Additional Information

Style: Traditional # Stories: New Construction: No/ # Bedrooms: 3/ # FB/HB: 2/ Main Dwell Extr: Other Main Dwell Type: Apprx Comp: Acreage: 5 Up to 10 Acres Acres: 7.55 Lot Dim: Garage: 0/ Road Surface: Asphalt Carport: 1

Road Front: Farm to Market Trees: Partial Coverage Gar/Car Topography: Level, Rolling

Waterfront Features: Access: Land Use: Horses Allowed, Leisure Ranch, Mobile Home Allowed

Mineral Rights: Improve: Cross Fenced, Fenced Show: Appointment Required

Energy: Ceiling Fans Green/Energy Certifications:

Access/Lockbox: Lot Desc:

Dir: From I-45 N: Exit #156 onto FM 977, go East on for approximately 5 miles, property is on the R, sign posted. Physical Property Description - Public: Leona - 3/2 home built 1990 with 1456 SF (per CAD) on 7.55 Acres. Home offers wood burning stove in the living room, open kitchen with a cozy breakfast nook and master bath with dual sinks, jetted tub & separate shower. Needs a little TLC. Acreage is situated on blacktop road frontage and is fenced/X-fenced. Priced to Sell at \$75,000