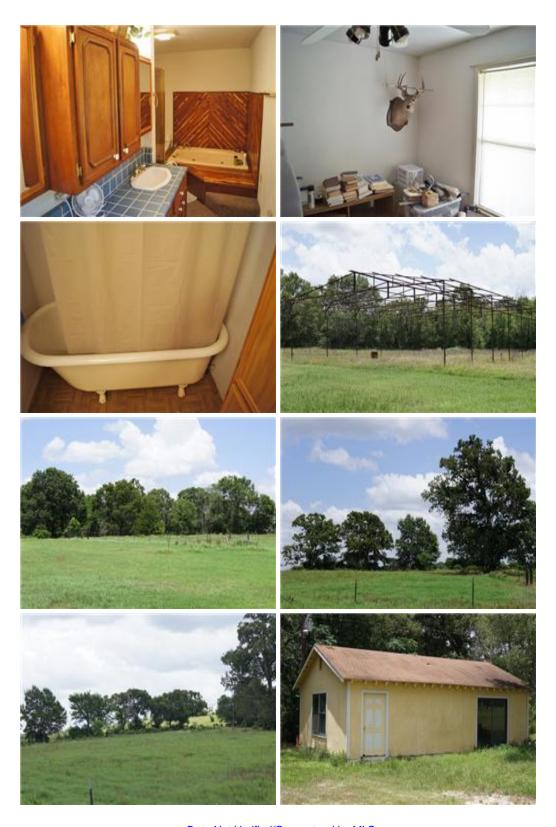

# Description

Leona – 3/2 home built 1990 with 1456 SF (per CAD) on 7.55 Acres. Home offers wood burning stove in the living room, open kitchen with a cozy breakfast nook and master bath with dual sinks, jetted tub & separate shower. Acreage is situated on blacktop road frontage and is fenced/X-fenced. Priced to Sell at \$75,000

Road Front: Farm to Market Trees: Partial Coverage Gar/Car Topography: Level, Rolling

Waterfront Features: Access: Land Use: Horses Allowed, Leisure Ranch, Mobile Home Allowed

Mineral Rights: Improve: Cross Fenced, Fenced Show: Appointment Required

Energy: Ceiling Fans Green/Energy Certifications:

Access/Lockbox: Lot Desc:

Dir: From I-45 N: Exit #156 onto FM 977, go East on for approximately 5 miles, property is on the R, sign posted. Physical Property Description - Public: Leona - 3/2 home built 1990 with 1456 SF (per CAD) on 7.55 Acres. Home offers wood burning stove in the living room, open kitchen with a cozy breakfast nook and master bath with dual sinks, jetted tub & separate shower. Needs a little TLC. Acreage is situated on blacktop road frontage and is fenced/X-fenced. Priced to Sell at \$75,000

Bedrooms: All Bedrooms DownMstr Bath: Double Sinks, Master Bath + Separate Shower Heat: Central Gas

Rooms: 1 Living Area, Breakfast Room Cool: Central Electric

Water/Swr: Septic Tank, Water Flooring: Carpet Countertops: