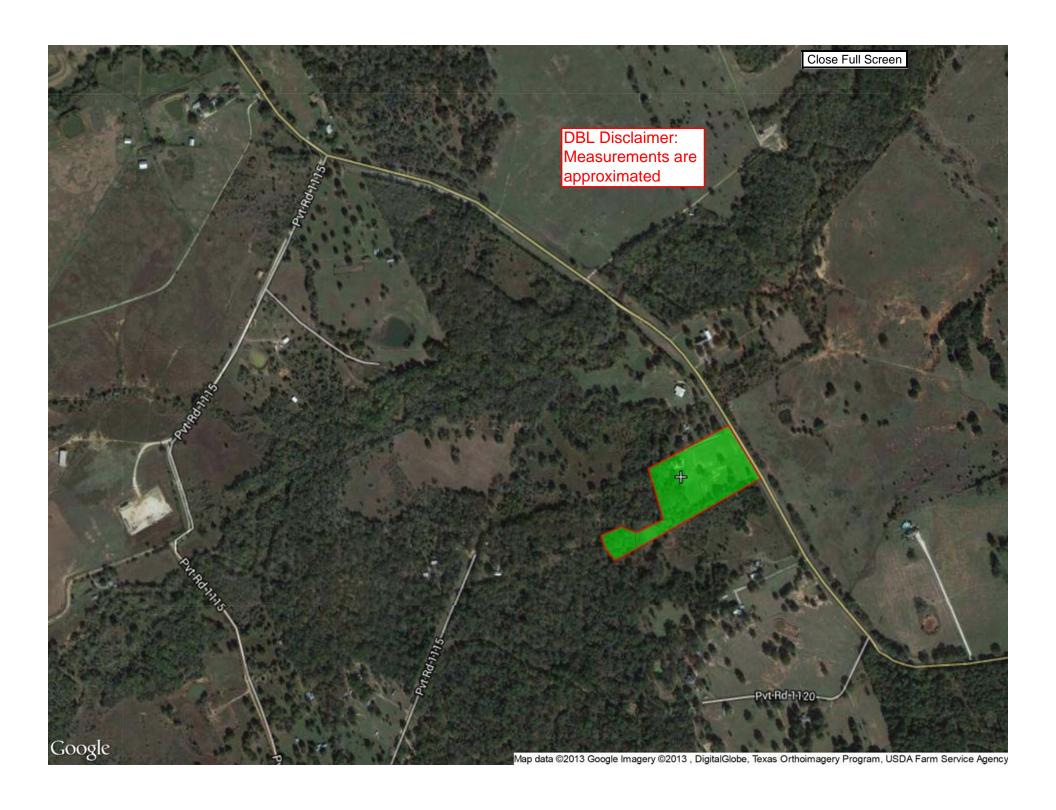

# Description

Leona – 3/2 home built 1990 with 1456 SF (per CAD) on 7.55 Acres. Home offers wood burning stove in the living room, open kitchen with a cozy breakfast nook and master bath with dual sinks, jetted tub & separate shower. Acreage is situated on blacktop road frontage and is fenced/X-fenced. Priced to Sell at \$75,000

Energy: Ceiling Fans Green/Energy Certifications:

Access/Lockbox: Lot Desc:

Dir: From I-45 N: Exit #156 onto FM 977, go East on for approximately 5 miles, property is on the R, sign posted. Physical Property Description - Public: Leona - 3/2 home built 1990 with 1456 SF (per CAD) on 7.55 Acres. Home offers wood burning stove in the living room, open kitchen with a cozy breakfast nook and master bath with dual sinks, jetted tub & separate shower. Needs a little TLC. Acreage is situated on blacktop road frontage and is fenced/X-fenced. Priced to Sell at \$75,000