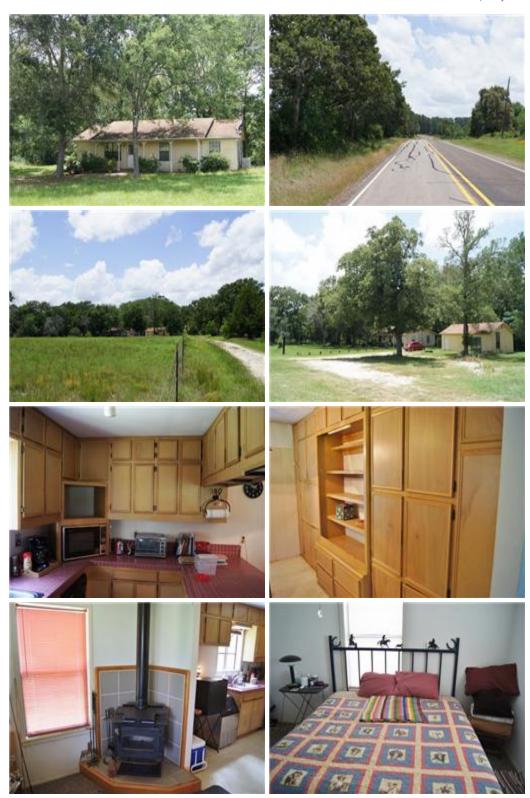

# Description

Leona – 3/2 home built 1990 with 1456 SF (per CAD) on 7.55 Acres. Home offers wood burning stove in the living room, open kitchen with a cozy breakfast nook and master bath with dual sinks, jetted tub & separate shower. Acreage is situated on blacktop road frontage and is fenced/X-fenced. Priced to Sell at \$75,000

Energy: Ceiling Fans Green/Energy Certifications:

Access/Lockbox: Lot Desc:

Dir: From I-45 N: Exit #156 onto FM 977, go East on for approximately 5 miles, property is on the R, sign posted. Physical Property Description - Public: Leona - 3/2 home built 1990 with 1456 SF (per CAD) on 7.55 Acres. Home offers wood burning stove in the living room, open kitchen with a cozy breakfast nook and master bath with dual sinks, jetted tub & separate shower. Needs a little TLC. Acreage is situated on blacktop road frontage and is fenced/X-fenced. Priced to Sell at \$75,000

Living: 22X14 1st Bed: 14X14 4th Bed: Extra Rm: Dining: Den: Kitchen: 13X9 2nd Bed: 14X11 5th Bed: Study/Library: GameRm: Breakfast: 14X93rd Bed: 11X10 Cmpctr: Yes Sep Ice Mkr: Prvt Pool: No/ Micro: No Dishwshr: Yes Dispsl: No Area Pool: Oven: Gas Oven Range: Gas Range Fireplace: 1/Stove Frnt Door Faces: Connect: Electric Dryer Connections, Washer Util Rm: Utility Rm in House Foundation: Slab Connections

Bedrooms: All Bedrooms DownMstr Bath: Double Sinks, Master Bath + Separate Shower Heat: Central Gas

Rooms: 1 Living Area, Breakfast Room Cool: Central Electric

Water/Swr: Septic Tank, Water Flooring: Carpet Countertops: