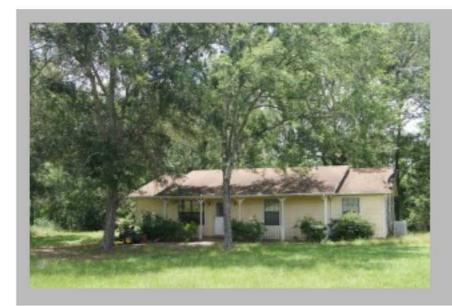

# Description

Leona – 3/2 home built 1990 with 1456 SF (per CAD) on 7.55 Acres. Home offers wood burning stove in the living room, open kitchen with a cozy breakfast nook and master bath with dual sinks, jetted tub & separate shower. Acreage is situated on blacktop road frontage and is fenced/X-fenced. Priced to Sell at \$75,000

Energy: Ceiling Fans Green/Energy Certifications:

Access/Lockbox: Lot Desc:

Dir: From I-45 N: Exit #156 onto FM 977, go East on for approximately 5 miles, property is on the R, sign posted. Physical Property Description - Public: Leona - 3/2 home built 1990 with 1456 SF (per CAD) on 7.55 Acres. Home offers wood burning stove in the living room, open kitchen with a cozy breakfast nook and master bath with dual sinks, jetted tub & separate shower. Needs a little TLC. Acreage is situated on blacktop road frontage and is fenced/X-fenced. Priced to Sell at \$75,000