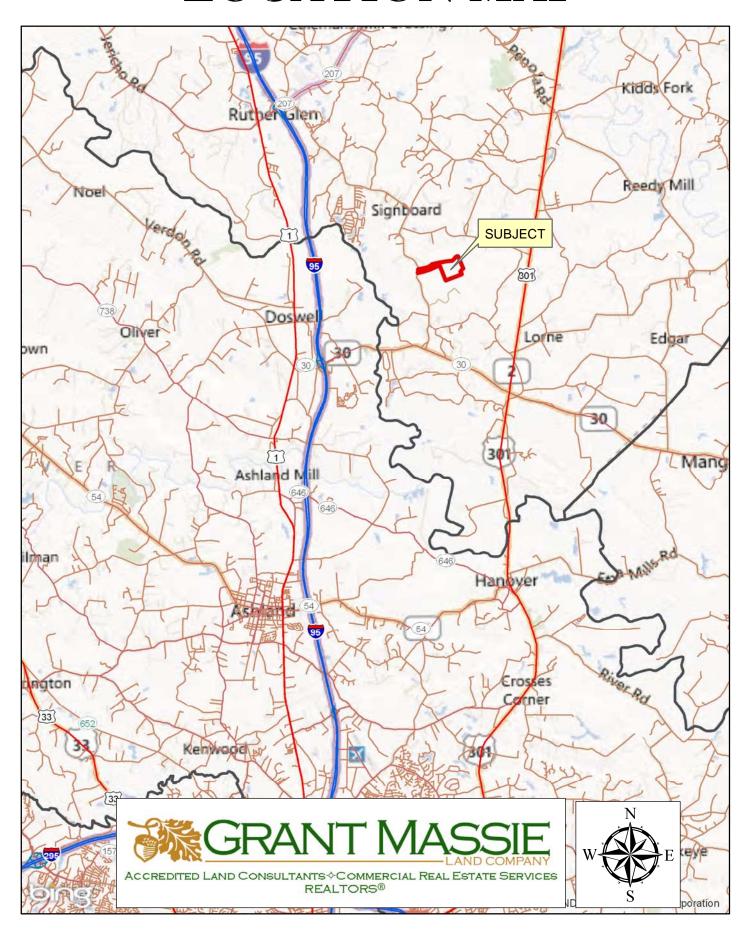

### LOCATION MAP

According to the current boundary survey plat, the Subject Property consists of approximately 166 acres located on the east side of Signboard Road and has approximately 500 feet of road frontage (new survey in progress).