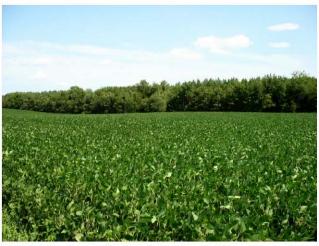

# **PHOTOGRAPHS**

The Timber Management Plan prepared by Frank Brooks after 2007 and more recently updated on the original 306 acres shows the breakdown of the land. Estimates of the 167 acre tract is as follows:

| Type of Use                        | Acreage  |
|------------------------------------|----------|
| Cropland<br>Clear Cut 1992/Planted | 23<br>36 |
| Cut in 2007 (Naturally Seeded)     | 15       |
| Mixed Hardwood                     | 92       |