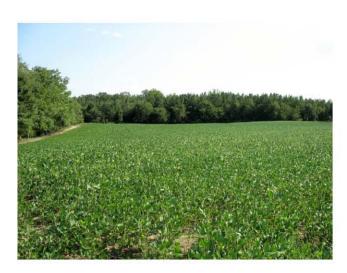

# **PHOTOGRAPHS**

The Timber Management Plan prepared by Frank Brooks after 2007 and more recently updated on the original 306 acres shows the breakdown of the land. Estimates of the 167 acre tract is as follows:

| Type of Use                        | Acreage  |
|------------------------------------|----------|
| Cropland<br>Clear Cut 1992/Planted | 23<br>36 |
| Cut in 2007 (Naturally Seeded)     | 15       |
| Mixed Hardwood                     | 92       |