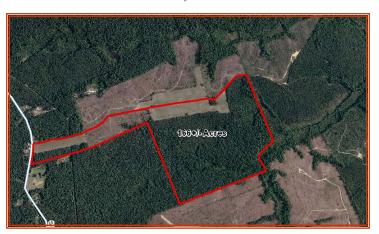

# AERIAL PHOTO

According to the current boundary survey plat, the Subject Property consists of approximately 166 acres located on the east side of Signboard Road and has approximately 500 feet of road frontage (new survey in progress).

The Timber Management Plan prepared by Frank Brooks after 2007 and more recently updated on the original 306 acres shows the breakdown of the land. Estimates of the 167 acre tract is as follows:

| Type of Use                        | Acreage  |
|------------------------------------|----------|
| Cropland<br>Clear Cut 1992/Planted | 23<br>36 |
| Cut in 2007 (Naturally Seeded)     | 15       |
| Mixed Hardwood                     | 92       |