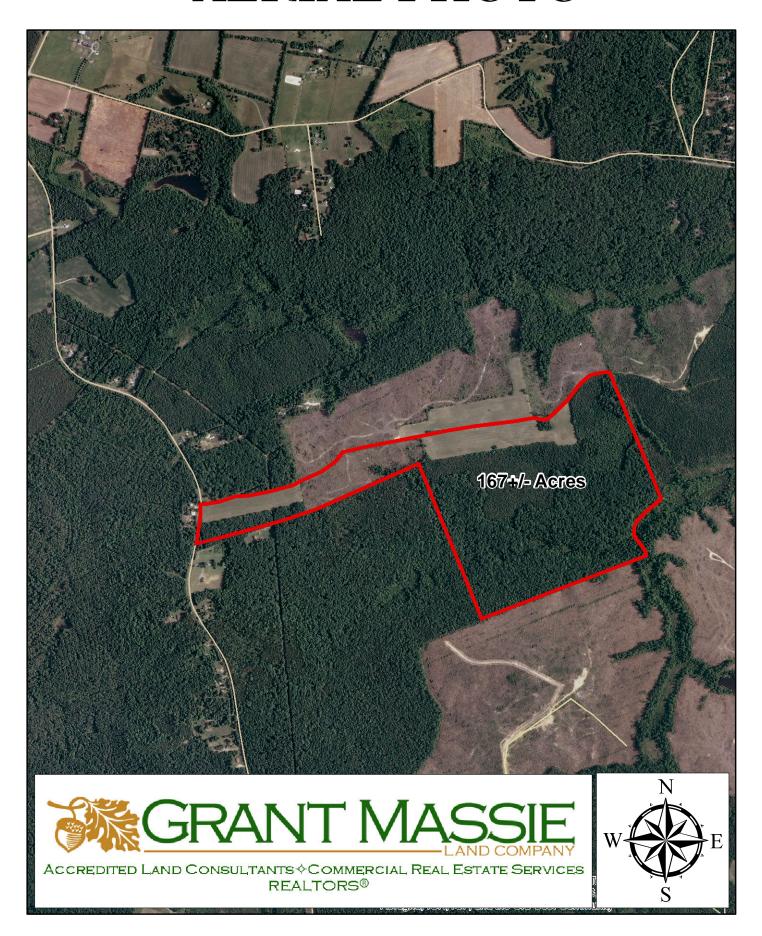

of Signboard Road and has approximately 500 feet of road frontage (new survey in progress).

The Timber Management Plan prepared by Frank Brooks after 2007 and more recently updated on the original 306 acres shows the breakdown of the land. Estimates of the 167 acre tract is as follows:

| Type of Use                        | Acreage  |
|------------------------------------|----------|
| Cropland<br>Clear Cut 1992/Planted | 23<br>36 |
| Cut in 2007 (Naturally Seeded)     | 15       |
| Mixed Hardwood                     | 92       |

A 30 foot wide easement runs along the north side of the property (15' on the 167 acres). It provides access to a tract to the east and north of the subject property which was originally a part of this property.

# **PHOTOGRAPHS**













# AERIAL PHOTO



## TOPOGRAPHY MAP



### LOCATION MAP



# 167 ACRES FOR SALE IN CAROLINE COUNTY





#### **PROPERTY INFORMATION:**

- 23 Acres of Cropland
- \* 36 Acres of 20 Year Old Pine Plantation
  - \* 92 Acres of Mixed Hardwoods
- \* 15 Acres of Natural Re-generation Timber
- \* Located near King's Dominion & State Fairgrounds
  - \* Road Frontage on Signboard Road

\$349,500



FOR 24 HOUR RECORDED INFORMATION CALL LANDLINE
1-888-471-LAND #2210
OR VISIT OUR WEBSITE
WWW.GRANTMASSIE.COM

#### REPRESENTED BY:

**BILL GRANT** 

ALC, VLS 804-754-3476 WGrant@GrantMassie.com **NED MASSIE** 

ALC, CCIM 804-754-3474 NMassie@GrantMassie.com

REALTORS®

EXPERTISE—CONSULTATION—RESULTS

1403 PEMBERTON RD., SUITE 106, RICHMOND, VA 23238 804-750-1200—TOLL FREE: 1-800-665-LAND

ALL INFORMATION DEEMED RELIABLE,