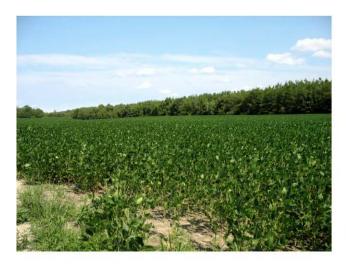

# **PHOTOGRAPHS**

The Timber Management Plan prepared by Frank Brooks after 2007 and more recently updated on the original 306 acres shows the breakdown of the land. Estimates of the 167 acre tract is as follows:

| Type of Use                        | Acreage  |
|------------------------------------|----------|
| Cropland<br>Clear Cut 1992/Planted | 23<br>36 |
| Cut in 2007 (Naturally Seeded)     | 15       |
| Mixed Hardwood                     | 92       |