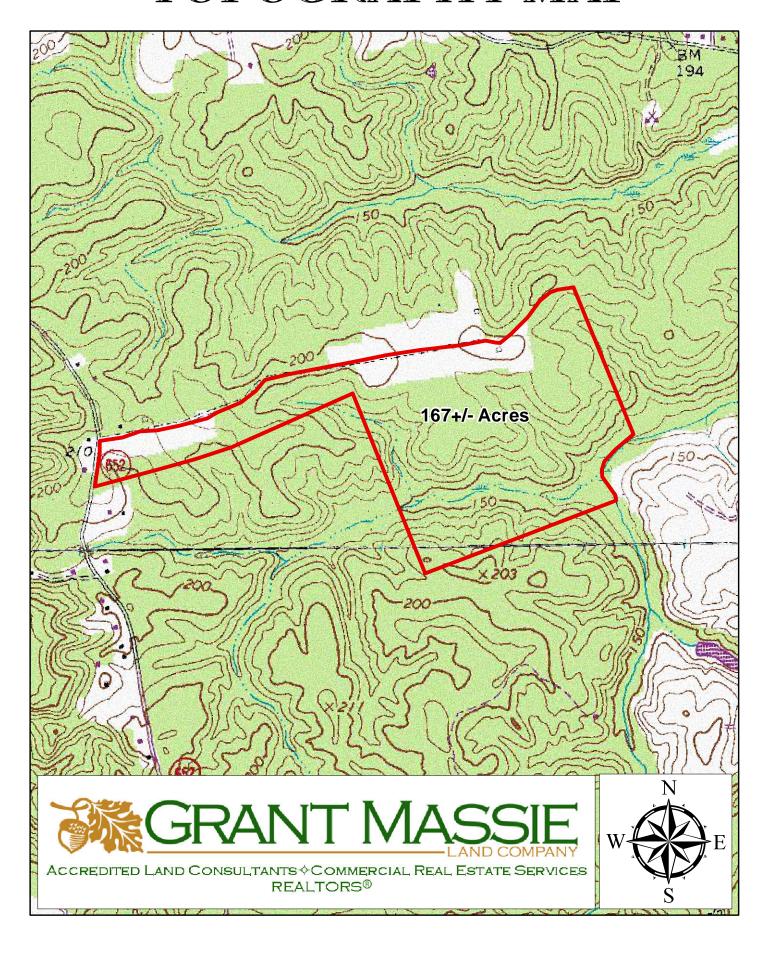

has approximately 500 feet of road frontage (new survey in progress).

The Timber Management Plan prepared by Frank Brooks after 2007 and more recently updated on the original 306 acres shows the breakdown of the land. Estimates of the 167 acre tract is as follows:

| Type of Use                        | Acreage  |
|------------------------------------|----------|
| Cropland<br>Clear Cut 1992/Planted | 23<br>36 |
| Cut in 2007 (Naturally Seeded)     | 15       |
| Mixed Hardwood                     | 92       |

A 30 foot wide easement runs along the north side of the property (15' on the 167 acres). It provides access to a tract to the east and north of the subject property which was originally a part of this property.

# **PHOTOGRAPHS**













# AERIAL PHOTO



## TOPOGRAPHY MAP



### LOCATION MAP



# 167 ACRES FOR SALE IN CAROLINE COUNTY





#### **PROPERTY INFORMATION:**

- 23 Acres of Cropland
- \* 36 Acres of 20 Year Old Pine Plantation
  - \* 92 Acres of Mixed Hardwoods
- \* 15 Acres of Natural Re-generation Timber
- \* Located near King's Dominion & State Fairgrounds
  - \* Road Frontage on Signboard Road

\$349,500



FOR 24 HOUR RECORDED INFORMATION CALL LANDLINE
1-888-471-LAND #2210
OR VISIT OUR WEBSITE
WWW.GRANTMASSIE.COM

#### REPRESENTED BY:

**BILL GRANT** 

ALC, VLS 804-754-3476 WGrant@GrantMassie.com **NED MASSIE** 

ALC, CCIM 804-754-3474 NMassie@GrantMassie.com

REALTORS®

EXPERTISE—CONSULTATION—RESULTS

1403 PEMBERTON RD., SUITE 106, RICHMOND, VA 23238 804-750-1200—TOLL FREE: 1-800-665-LAND

ALL INFORMATION DEEMED RELIABLE, BUT NOT GUARANTEED