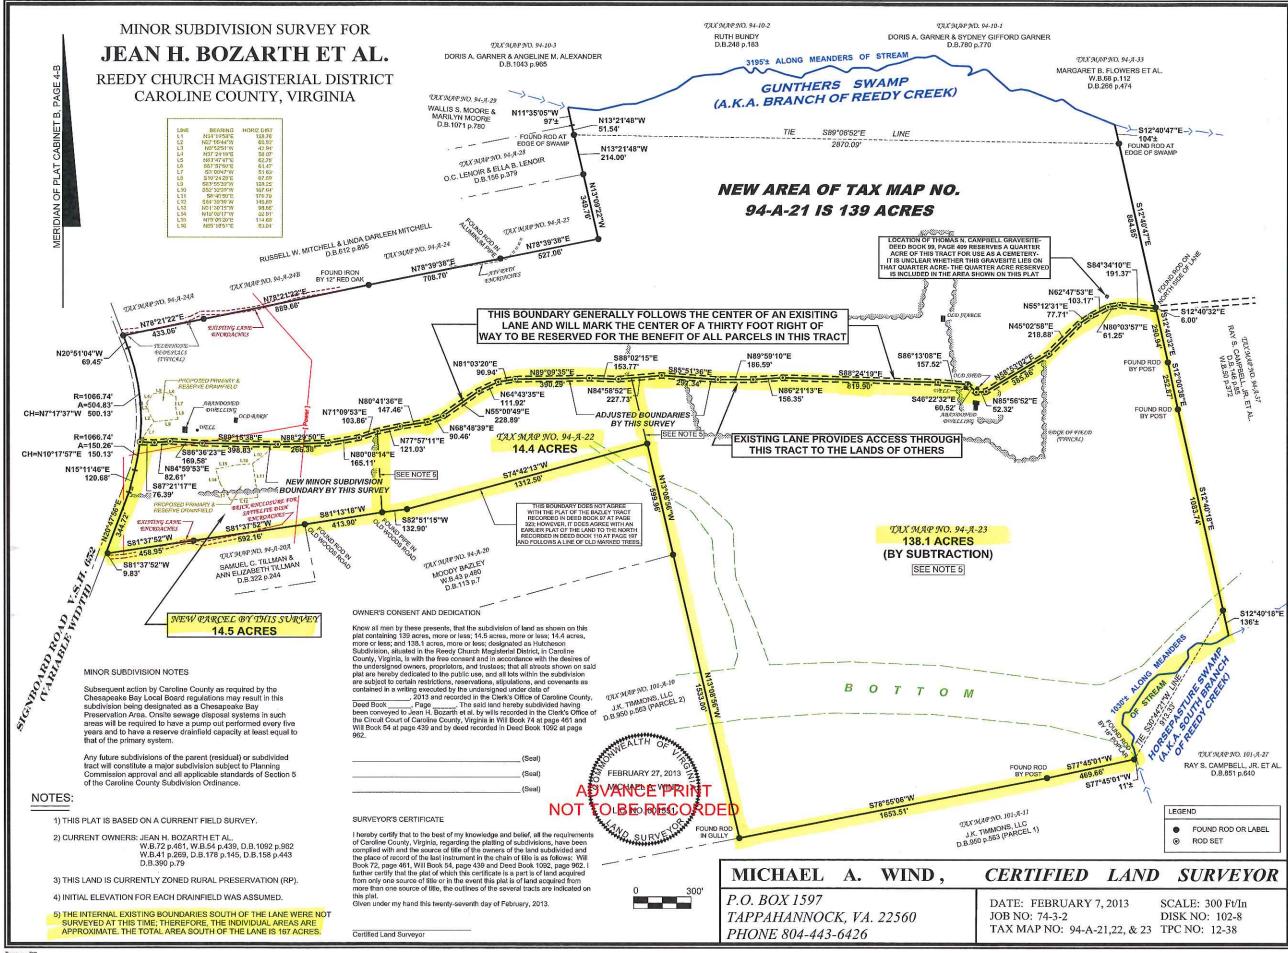

According to the current boundary survey plat, the Subject Property consists of approximately 166 acres located on the east side of Signboard Road and has approximately 500 feet of road frontage (new survey in progress).

A 30 foot wide easement runs along the north side of the property (15' on the 167 acres). It provides access to a tract to the east and north of the subject property which was originally a part of this property.