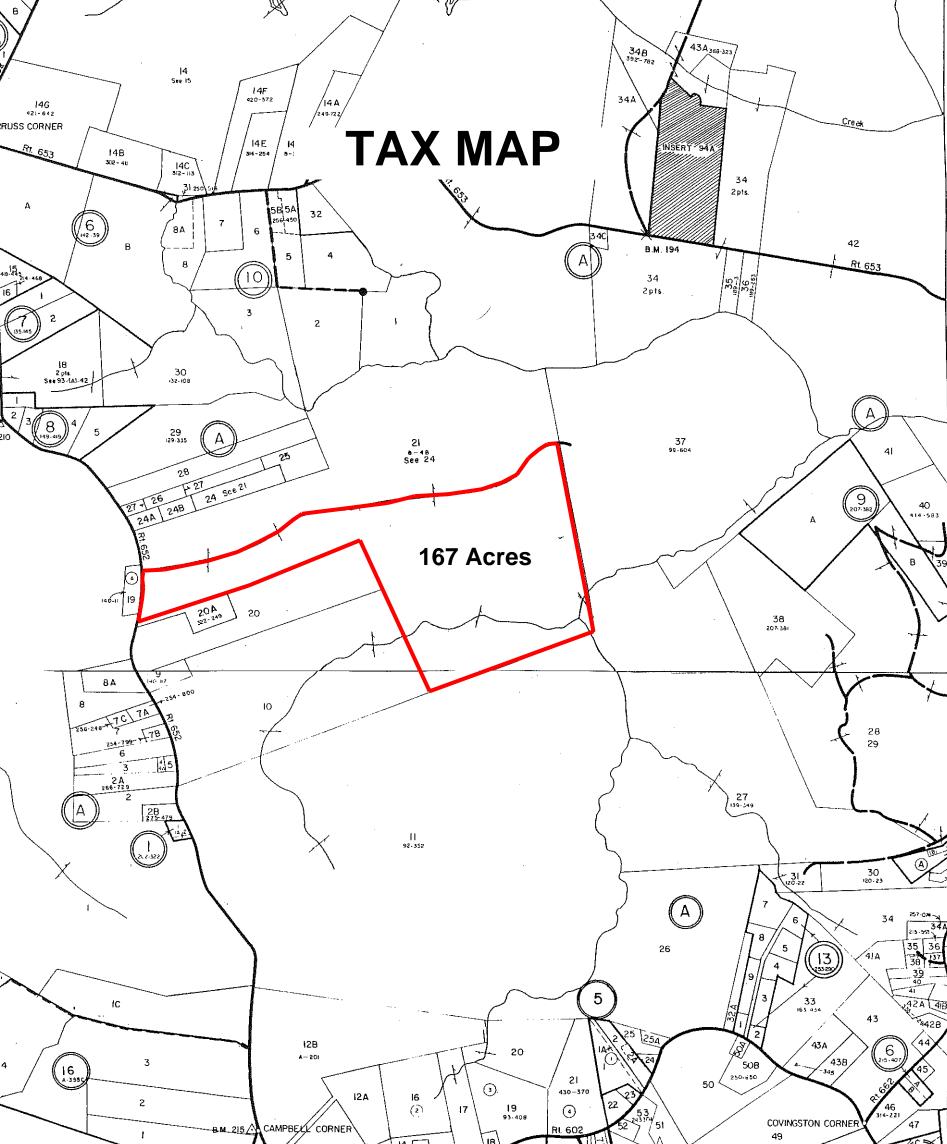

#### PROPERTY DESCRIPTION

The subject property is shown on Caroline County Tax Map records as a portion GPIN #94-A-21. According to the tax records the original property contains 306 acres. The deed is recorded in Deed Book 178 on Page 145. A review of the Caroline County Tax Records indicates the following:

<u>Tax Map Number</u> <u>Acreage</u> Portion of 94-A-21 167 (not divided on County records yet)

A search of the title history shows that the Subject Property is the remnant of a larger tract that went through a series of divisions, re-divisions, and some combination among a family over time.

According to the current boundary survey plat, the Subject Property consists of approximately 166 acres located on the east side of Signboard Road and has approximately 500 feet of road frontage (new survey in progress).