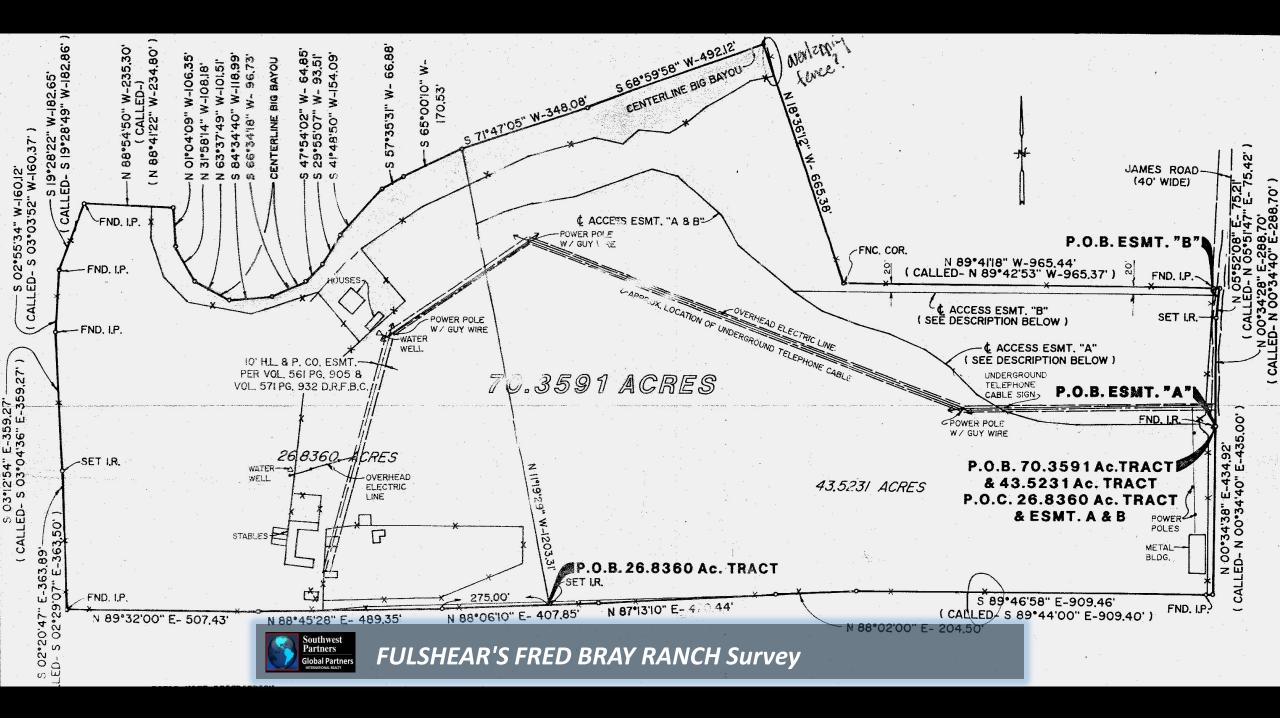

1 1

10

FULSHEAR'S FRED BRAY RANCH SW Section/Neighbors

in A

Riverlake Ra

Southwest Partners Global Partners NITERMETERAL FEALTY

(A

FULSHEAR'S FRED BRAY RANCH Flood Plain over Satellite