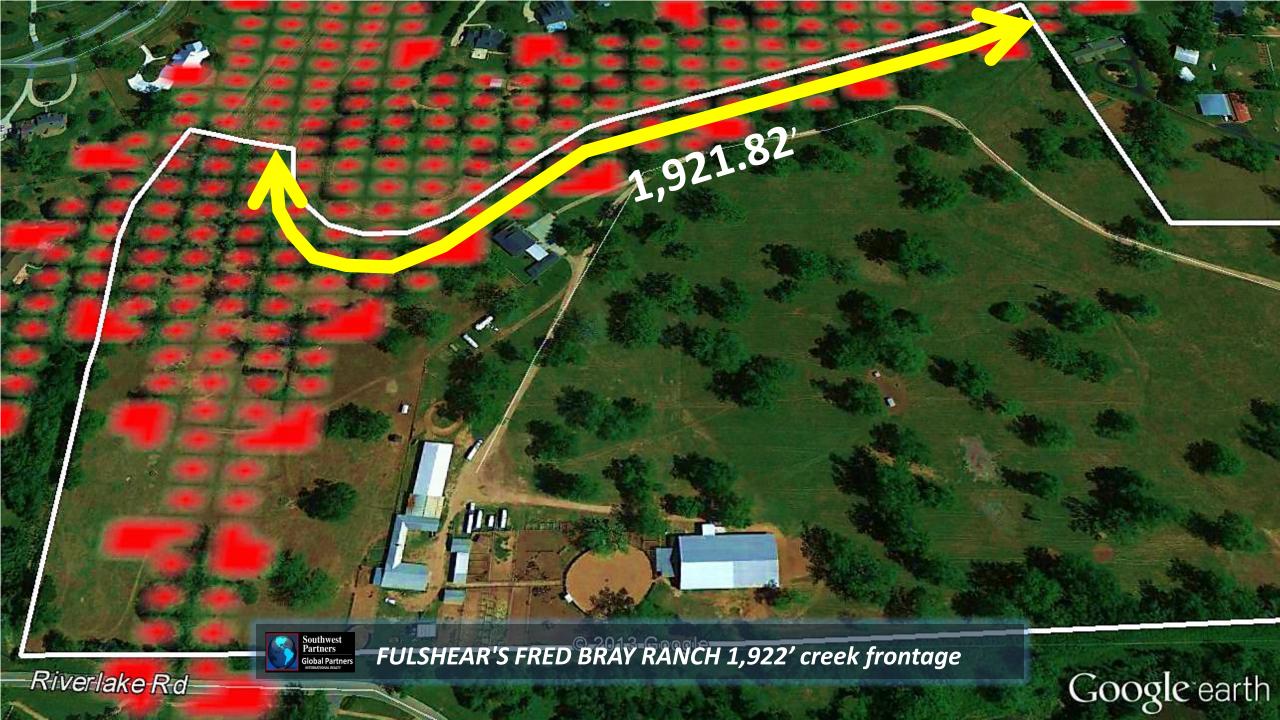

1 1

10

FULSHEAR'S FRED BRAY RANCH SW Section/Neighbors

in A

Riverlake Ra

Southwest Partners Global Partners NITERMETERAL FEALTY

(A

FULSHEAR'S FRED BRAY RANCH Flood Plain over Satellite