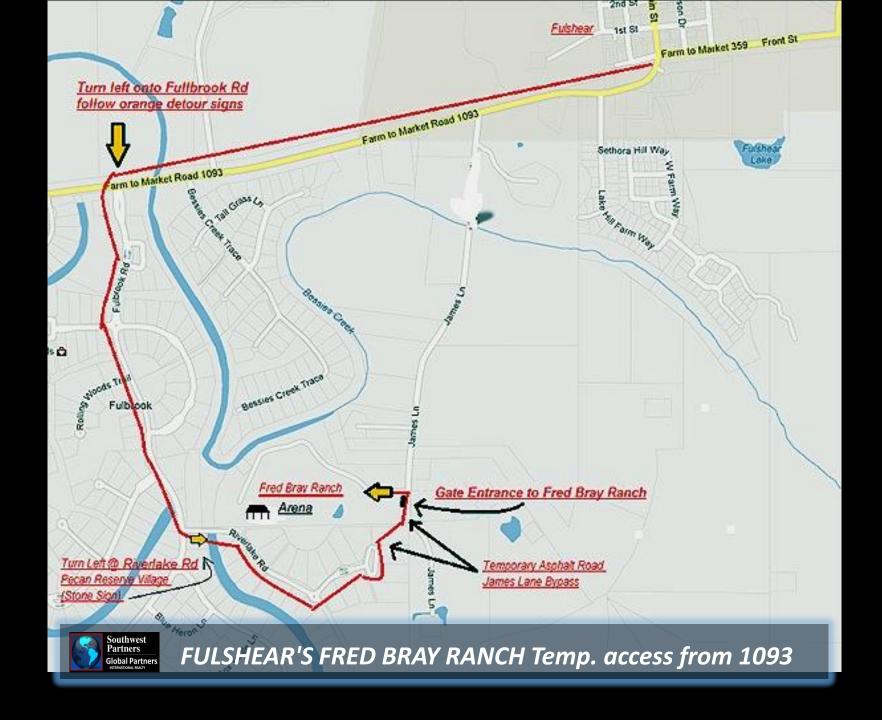

FULSHEAR'S FRED BRAY RANCH Satellite







FULSHEAR'S FRED BRAY RANCH Arena & Round Pen











© 2013 Google



FULSHEAR'S FRED BRAY RANCH Equestrian Improvements









FULSHEAR'S FRED BRAY RANCH 799' road frontage

Coogle oosth

















FULSHEAR'S FRED BRAY RANCH WNW Section/Neighbors





Ľ

O:

-Bessies-Greek-Trace

FULSHEAR'S FRED BRAY RANCH NNW Section/Neighbors





James-Ln

Ear

Parts Part





1 1

10

FULSHEAR'S FRED BRAY RANCH SW Section/Neighbors

in A

Riverlake Ra









Southwest Partners Global Partners NITERMETERAL FEALTY

(A

FULSHEAR'S FRED BRAY RANCH Flood Plain over Satellite



## • Fulbrook

Ċ.

Southwest Partners Global Partners Reserved and CJ-O

ake-R

James-L-M

Reynolds Rd

Waltham Grossing

esterna

In CK

Westerdale Dr

34.

OF

lag

Bows

Southwest Partners Global Partners FULSHEAR'S FRED BRAY RANCH West Area Satellite

GI-E

St.

Colds Trace

Riverlar

James Ln





8-2008 Microsoft Corporation and/or its suppliers. All rights reserved.





http://www.swpre.com/listing/fred-bray-ranch