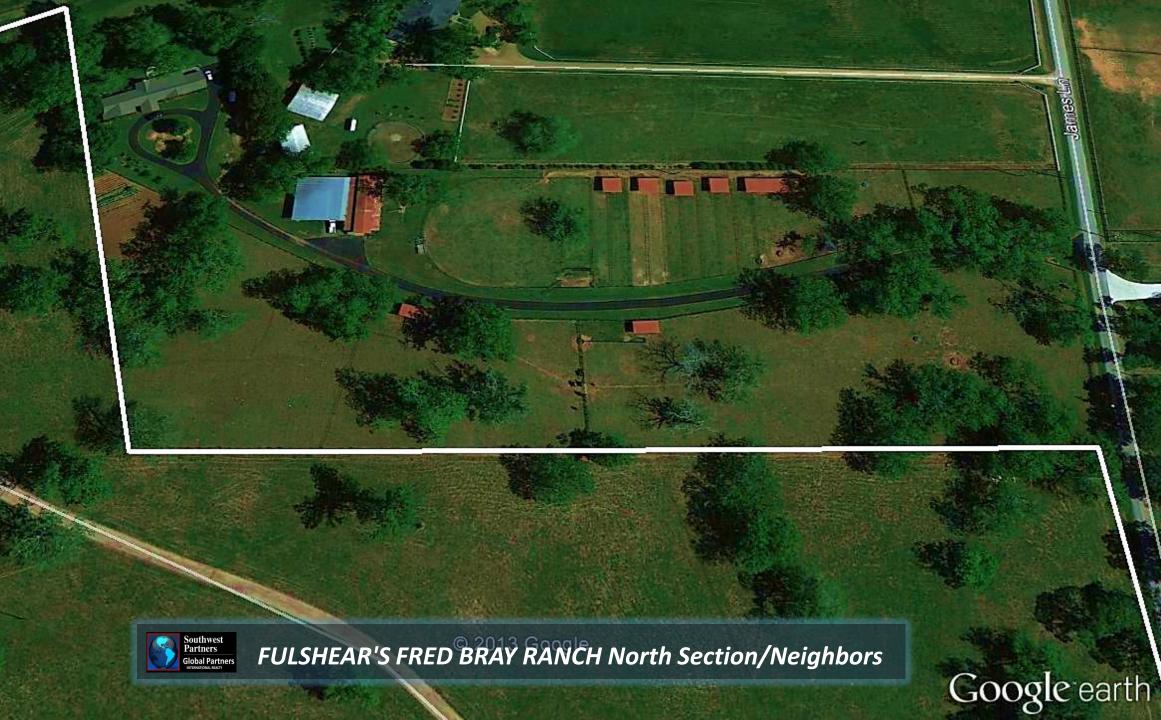

FULSHEAR'S FRED BRAY RANCH Satellite

FULSHEAR'S FRED BRAY RANCH Arena & Round Pen

© 2013 Google

FULSHEAR'S FRED BRAY RANCH Equestrian Improvements

FULSHEAR'S FRED BRAY RANCH 799' road frontage

Coogle oosth