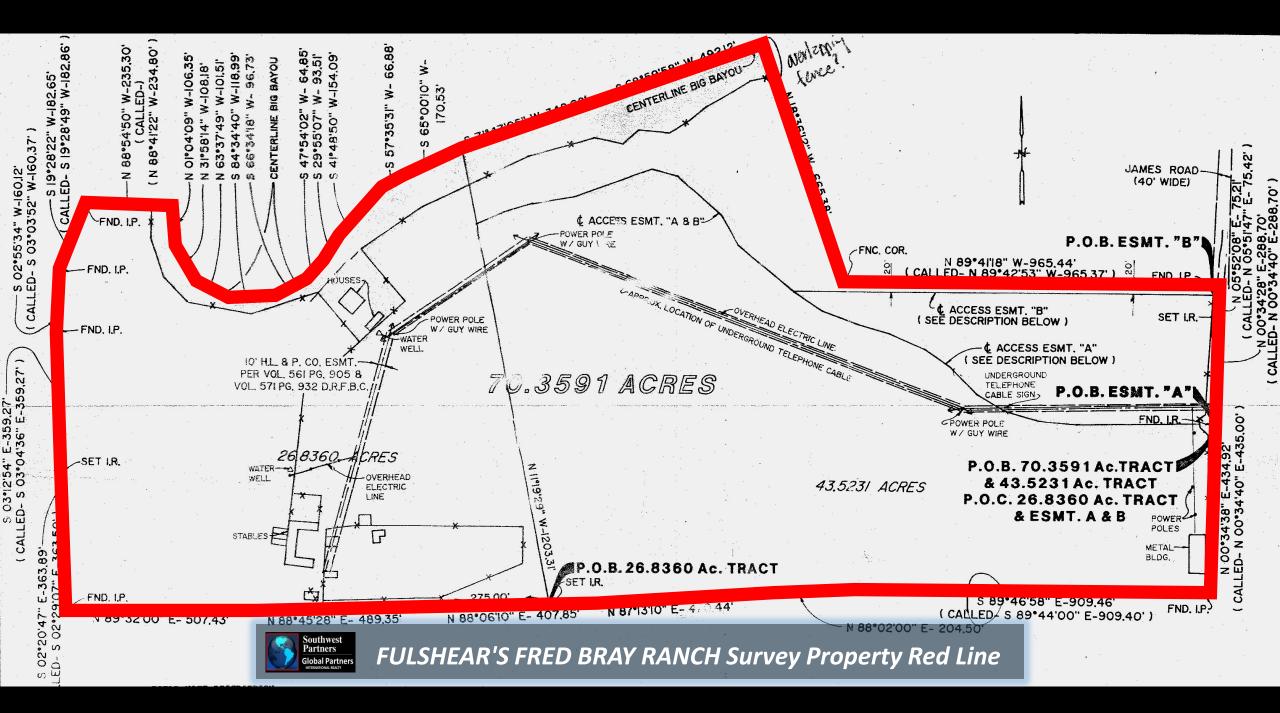

1 1

10

FULSHEAR'S FRED BRAY RANCH SW Section/Neighbors

in A

Riverlake Ra

Southwest Partners Global Partners NITERMETERAL FEALTY

(A

FULSHEAR'S FRED BRAY RANCH Flood Plain over Satellite