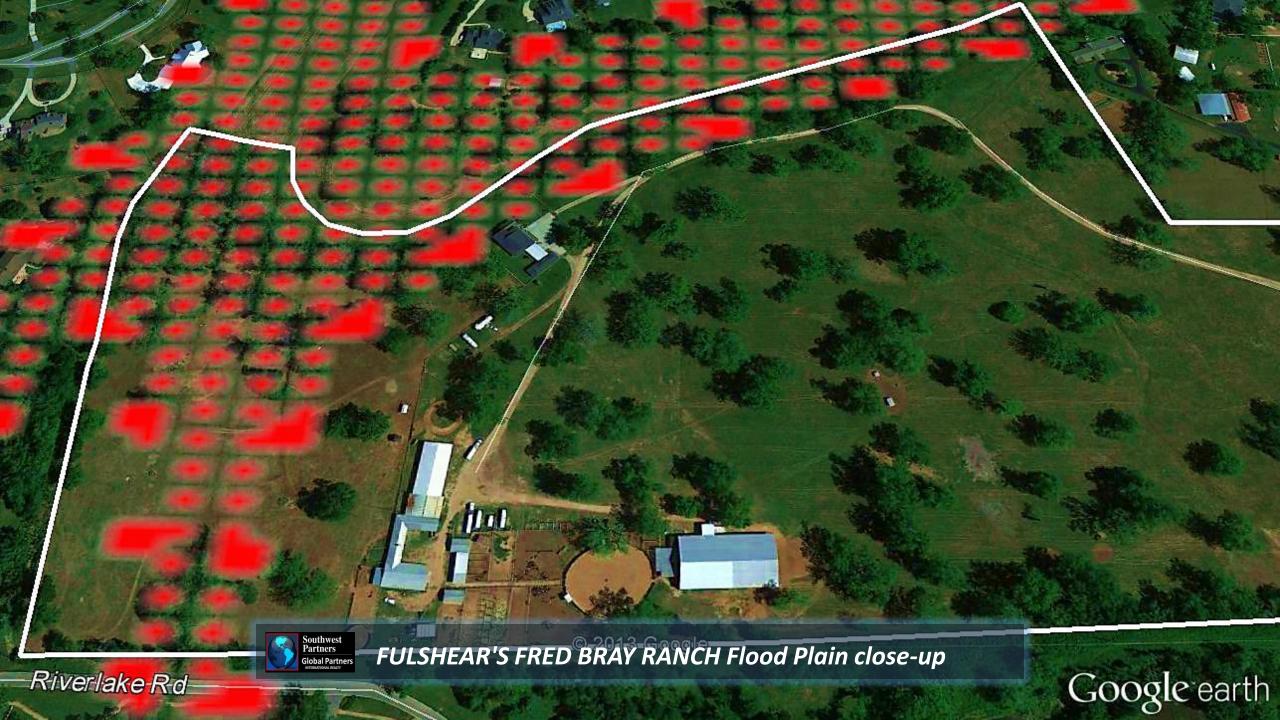

1 1

10

FULSHEAR'S FRED BRAY RANCH SW Section/Neighbors

in A

Riverlake Ra

Southwest Partners Global Partners NITERMETERAL FEALTY

(A

FULSHEAR'S FRED BRAY RANCH Flood Plain over Satellite