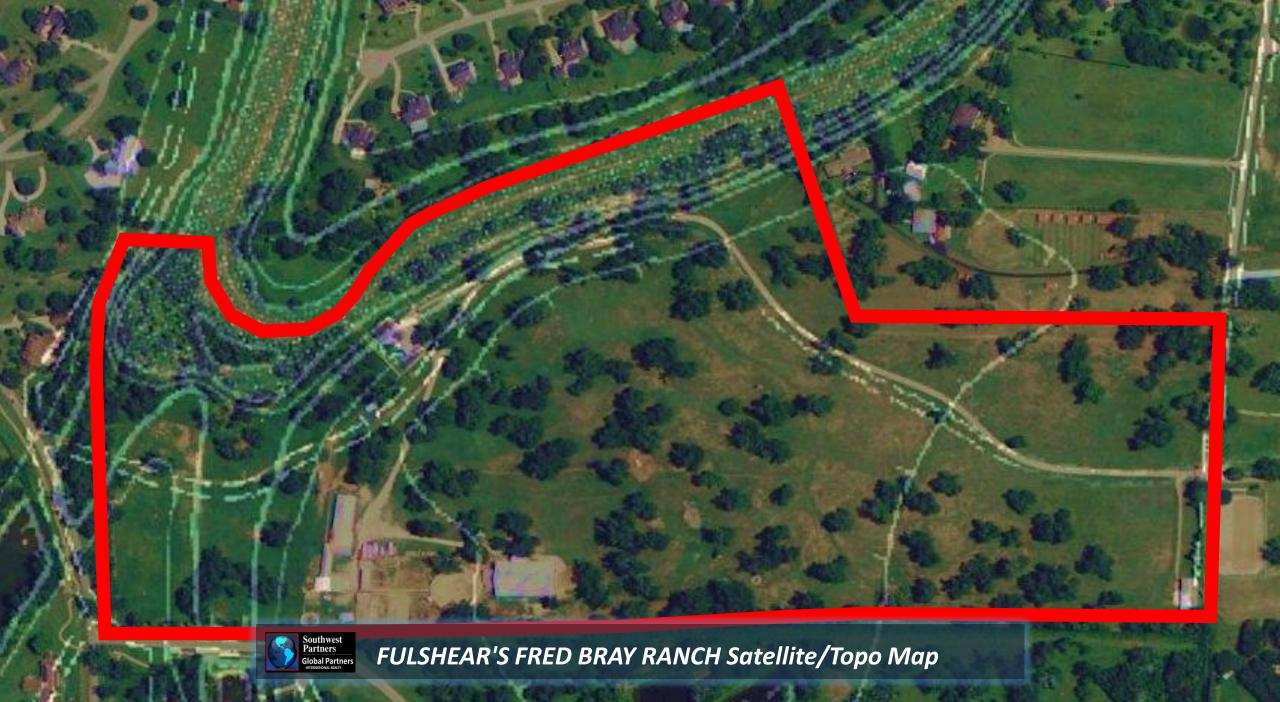

1 1

10

FULSHEAR'S FRED BRAY RANCH SW Section/Neighbors

in A

Riverlake Ra

Southwest Partners Global Partners NITERMETERAL FEALTY

(A

FULSHEAR'S FRED BRAY RANCH Flood Plain over Satellite