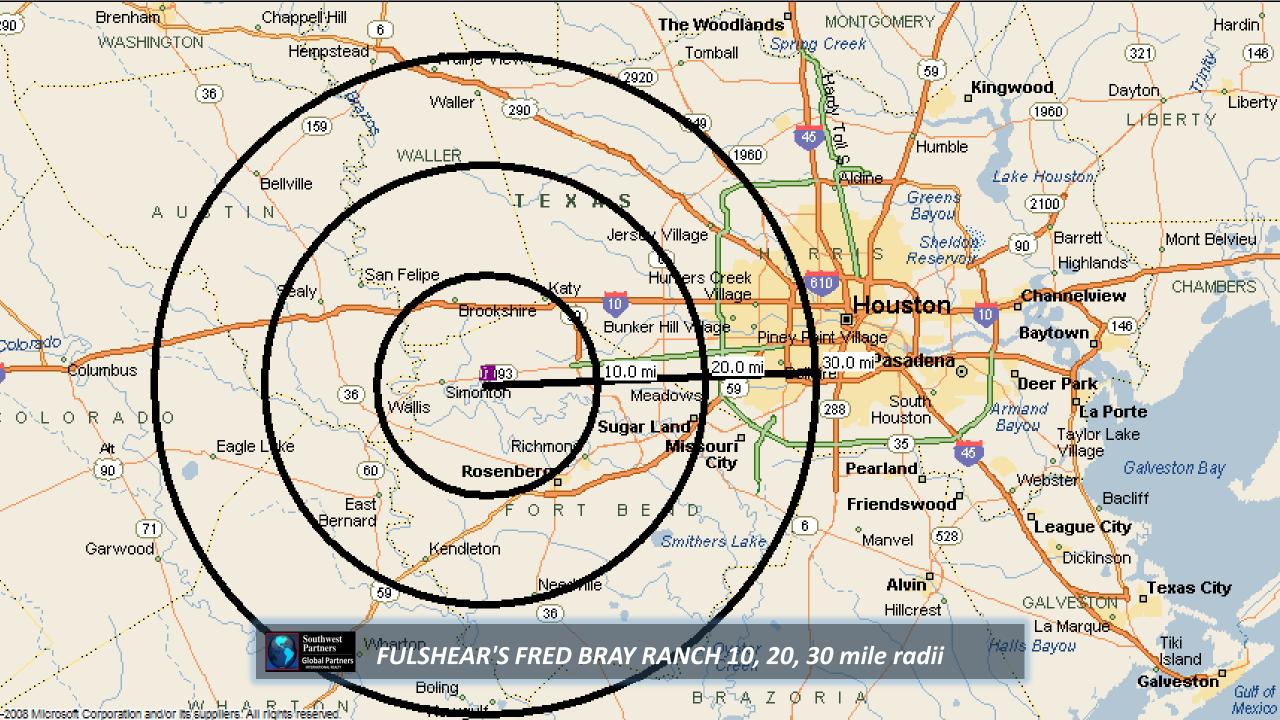

799' road frontage

Coogle oosth

















FULSHEAR'S FRED BRAY RANCH WNW Section/Neighbors





Ľ

O:

-Bessies-Greek-Trace

FULSHEAR'S FRED BRAY RANCH NNW Section/Neighbors





James-Ln

Ear

Parts Part





1 1

10

FULSHEAR'S FRED BRAY RANCH SW Section/Neighbors

in A

Riverlake Ra









Southwest Partners Global Partners NITERMETERAL FEALTY

(A

FULSHEAR'S FRED BRAY RANCH Flood Plain over Satellite



## • Fulbrook

Ċ.

Southwest Partners Global Partners Reserved and CJ-O

ake-R

James-L-M

Reynolds Rd

Waltham Grossing

esterna

In CK

Westerdale Dr

34.

OF

lag

Bows

Southwest Partners Global Partners FULSHEAR'S FRED BRAY RANCH West Area Satellite

GI-E

St.

Colds Trace

Riverlar

James Ln





8-2008 Microsoft Corporation and/or its suppliers. All rights reserved.





http://www.swpre.com/listing/fred-bray-ranch-2/

Southwest Partners Global Partners FULSHEAR'S FRED BRAY RANCH



Southwest Partners

**Global Partners** INTERNATIONAL REALTY

Mallori Gibbs-Ramey, BALuxury Ranch Team Leader, REALTOR®, RAINMAKER®M: 713.503.6247mallori@swpre.comO: 979.421.9996www.swpre.com/?agent=mallori