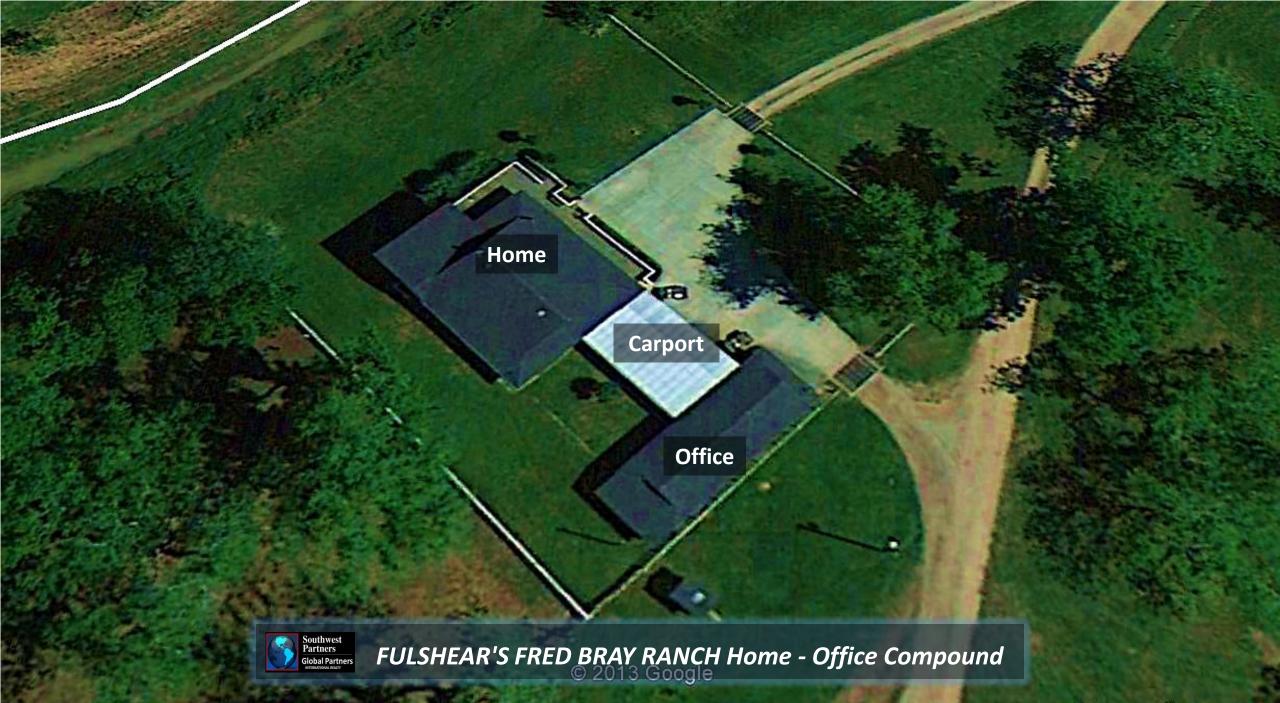

FULSHEAR'S FRED BRAY RANCH Satellite

FULSHEAR'S FRED BRAY RANCH Arena & Round Pen

© 2013 Google

FULSHEAR'S FRED BRAY RANCH Equestrian Improvements

FULSHEAR'S FRED BRAY RANCH 799' road frontage

Coogle oosth