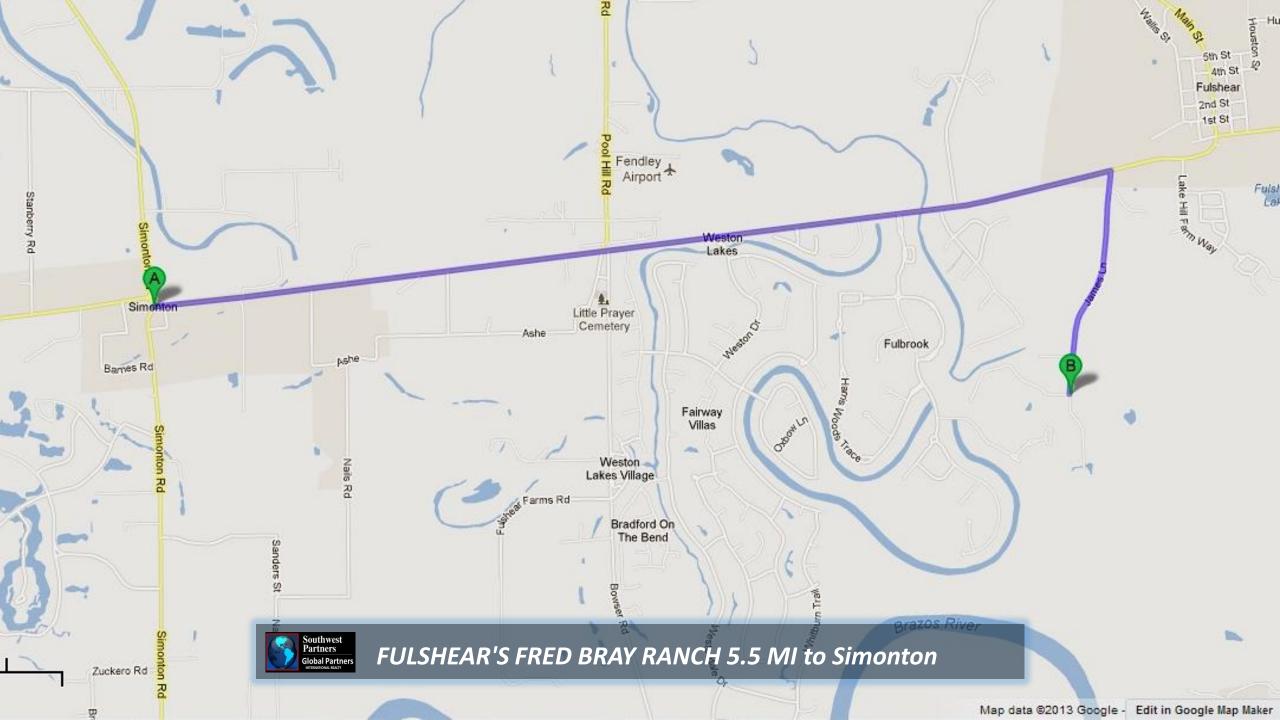

FULSHEAR'S FRED BRAY RANCH Satellite







FULSHEAR'S FRED BRAY RANCH Arena & Round Pen











© 2013 Google



FULSHEAR'S FRED BRAY RANCH Equestrian Improvements









FULSHEAR'S FRED BRAY RANCH 799' road frontage

Coogle oosth

















FULSHEAR'S FRED BRAY RANCH WNW Section/Neighbors





Ľ

O:

-Bessies-Greek-Trace

FULSHEAR'S FRED BRAY RANCH NNW Section/Neighbors





James-Ln

Ear

Parts Part





1 1

10

FULSHEAR'S FRED BRAY RANCH SW Section/Neighbors

in A

Riverlake Ra









Southwest Partners Global Partners NITERMETERAL FEALTY

(A

FULSHEAR'S FRED BRAY RANCH Flood Plain over Satellite



## • Fulbrook

Ċ.

Southwest Partners Global Partners Reserved and CJ-O

ake-R

James-L-M

Reynolds Rd

Waltham Grossing

esterna

In CK

Westerdale Dr

34.

OF

lag

Bows

Southwest Partners Global Partners FULSHEAR'S FRED BRAY RANCH West Area Satellite

GI-E

St.

Colds Trace

Riverlar

James Ln





8-2008 Microsoft Corporation and/or its suppliers. All rights reserved.





http://www.swpre.com/listing/fred-bray-r