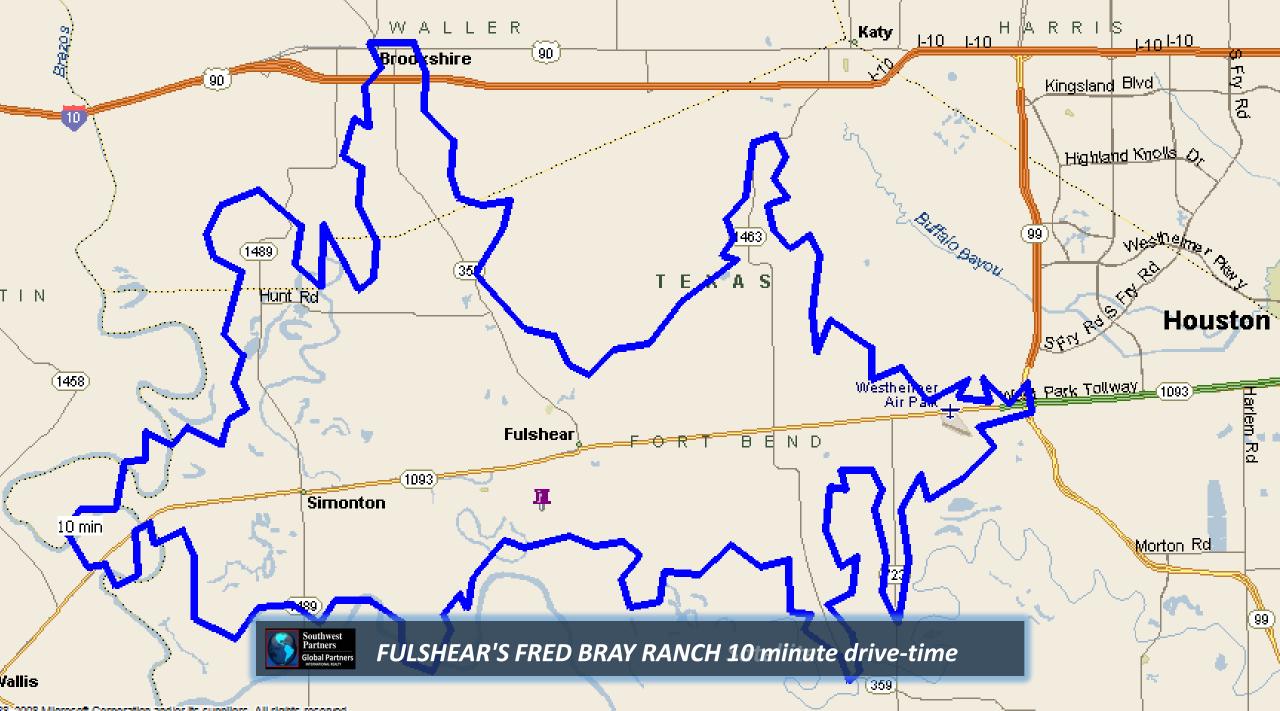

FRED BRAY RANCH Equestrian Improvements









FULSHEAR'S FRED BRAY RANCH 799' road frontage

Coogle oosth

















FULSHEAR'S FRED BRAY RANCH WNW Section/Neighbors





Ľ

O:

-Bessies-Greek-Trace

FULSHEAR'S FRED BRAY RANCH NNW Section/Neighbors





James-Ln

Ear

Parts Part





1 1

10

FULSHEAR'S FRED BRAY RANCH SW Section/Neighbors

in A

Riverlake Ra









Southwest Partners Global Partners NITERMETERAL FEALTY

(A

FULSHEAR'S FRED BRAY RANCH Flood Plain over Satellite



## • Fulbrook

Ċ.

Southwest Partners Global Partners Reserved and CJ-O

ake-R

James-L-M

Reynolds Rd

Waltham Grossing

esterna

In CK

Westerdale Dr

34.

OF

lag

Bows

Southwest Partners Global Partners FULSHEAR'S FRED BRAY RANCH West Area Satellite

GI-E

St.

Colds Trace

Riverlar

James Ln





8-2008 Microsoft Corporation and/or its suppliers. All rights reserved.





http://www.swpre.com/listing/fred-bray-ranch-2/

Southwest Partners Global Partners FULSHEAR'S FRED BRAY RANCH



Southwest Partners

**Global Partners** INTERNATIONAL REALTY

Mallori Gibbs-Ramey, BALuxury Ranch Team Leader, REALTOR®, RAINMAKER®M: 713.503.6247mallori@swpre.comO: 979.421.9996www.swpre.com/?agent=mallori