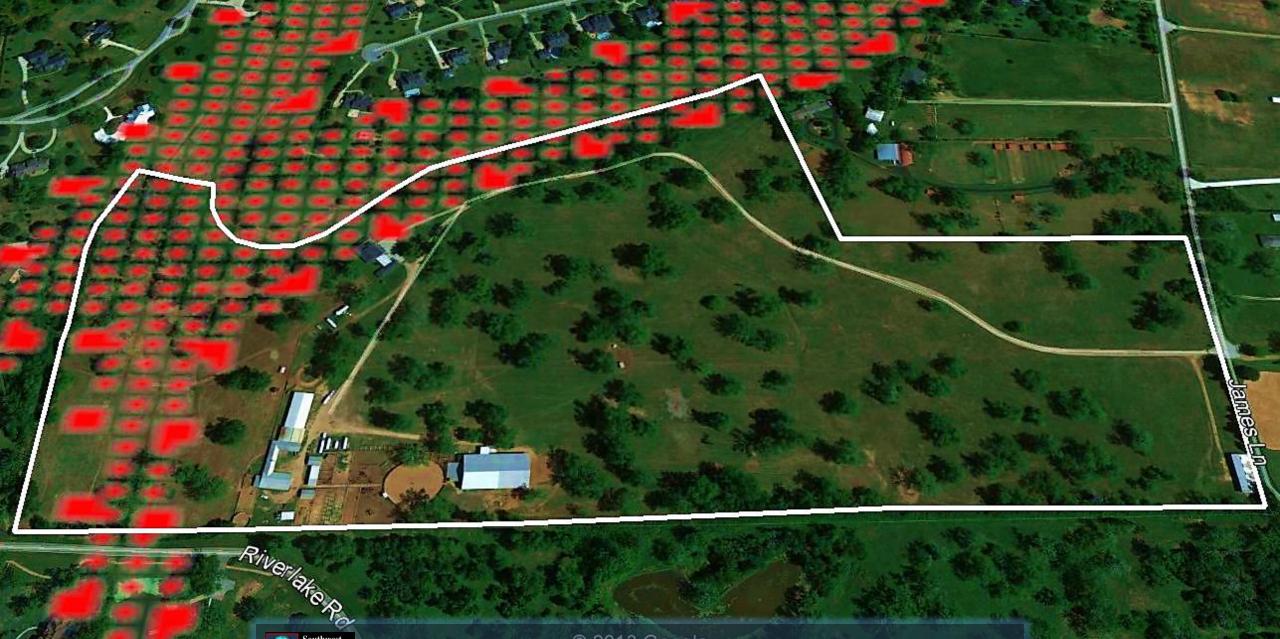

FULSHEAR'S FRED BRAY RANCH Satellite

FULSHEAR'S FRED BRAY RANCH Arena & Round Pen

© 2013 Google

FULSHEAR'S FRED BRAY RANCH Equestrian Improvements

FULSHEAR'S FRED BRAY RANCH 799' road frontage

Coogle oosth