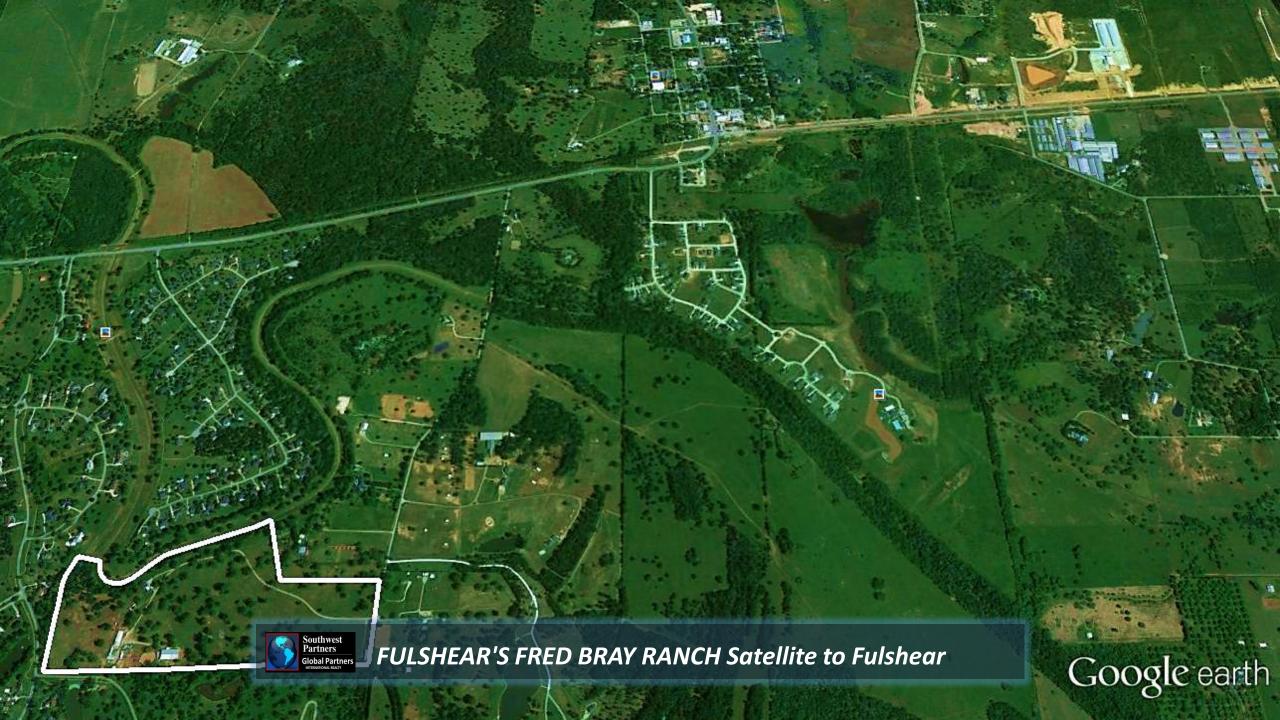

FULSHEAR'S FRED BRAY RANCH Satellite

FULSHEAR'S FRED BRAY RANCH Arena & Round Pen

© 2013 Google

FULSHEAR'S FRED BRAY RANCH Equestrian Improvements

FULSHEAR'S FRED BRAY RANCH 799' road frontage

Coogle oosth