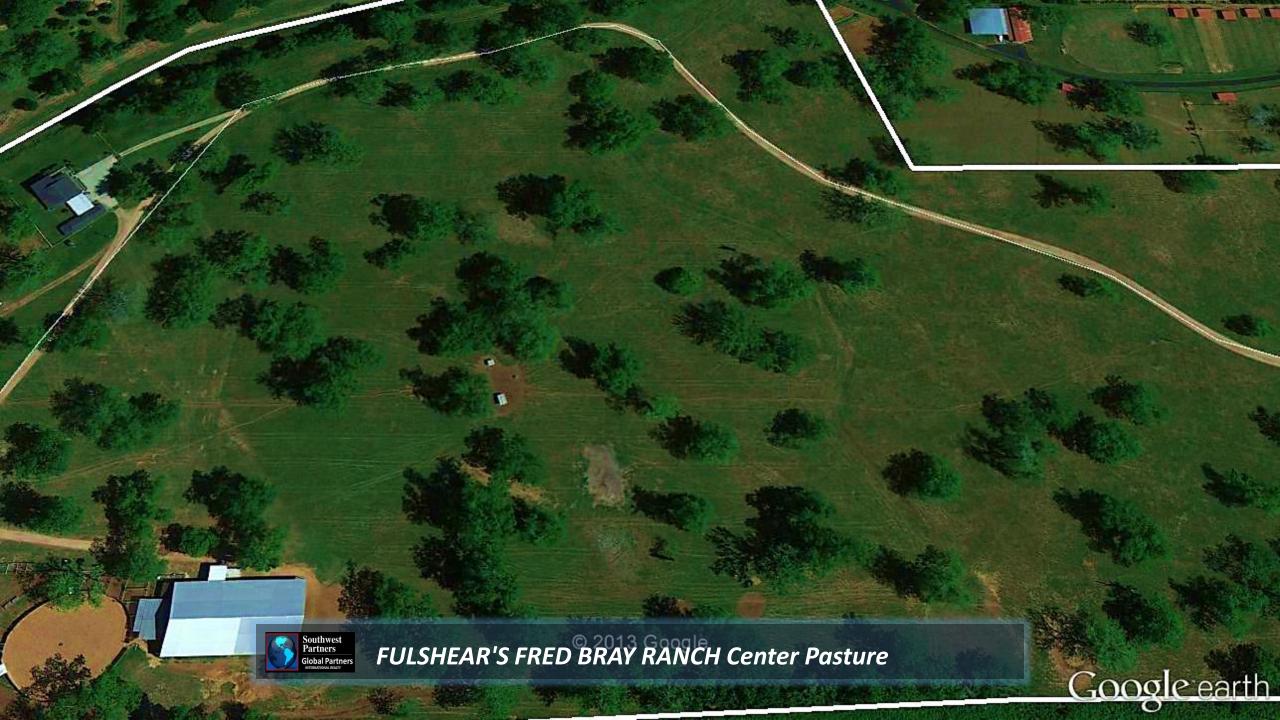

FULSHEAR'S FRED BRAY RANCH Satellite

FULSHEAR'S FRED BRAY RANCH Arena & Round Pen

© 2013 Google

FULSHEAR'S FRED BRAY RANCH Equestrian Improvements

FULSHEAR'S FRED BRAY RANCH 799' road frontage

Coogle oosth