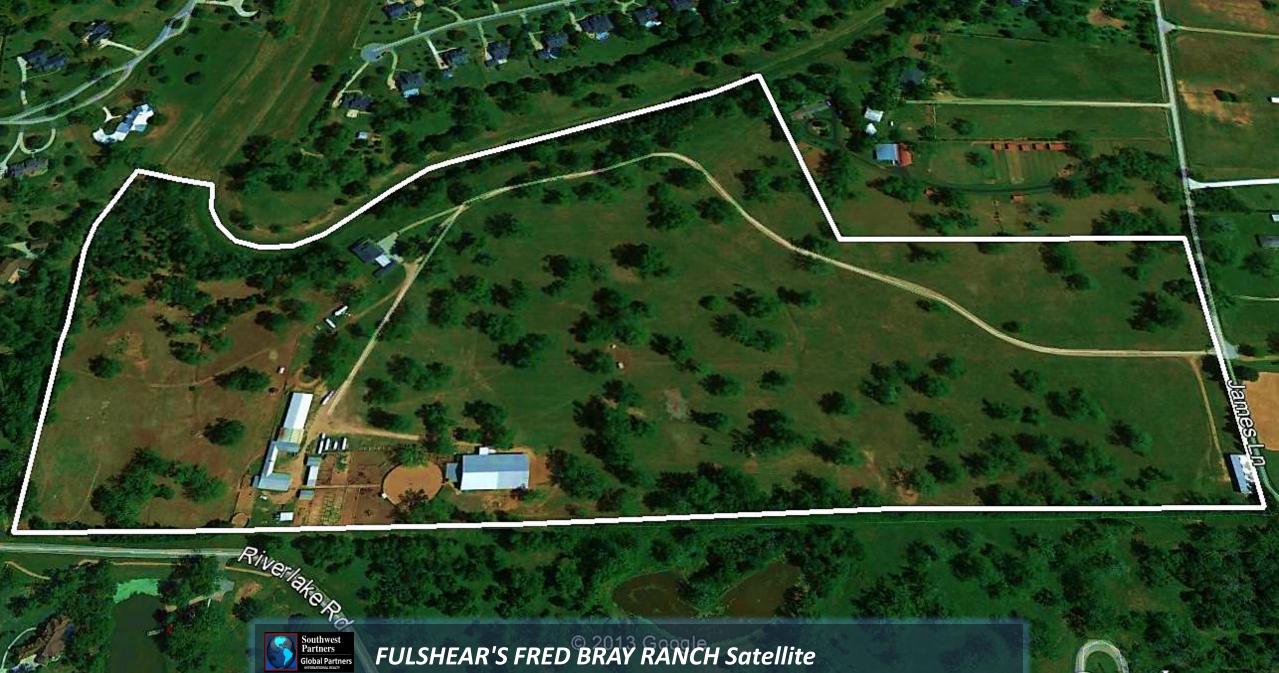

FULSHEAR'S FRED BRAY RANCH Satellite

FULSHEAR'S FRED BRAY RANCH Arena & Round Pen

© 2013 Google

FULSHEAR'S FRED BRAY RANCH Equestrian Improvements

FULSHEAR'S FRED BRAY RANCH 799' road frontage

Coogle oosth