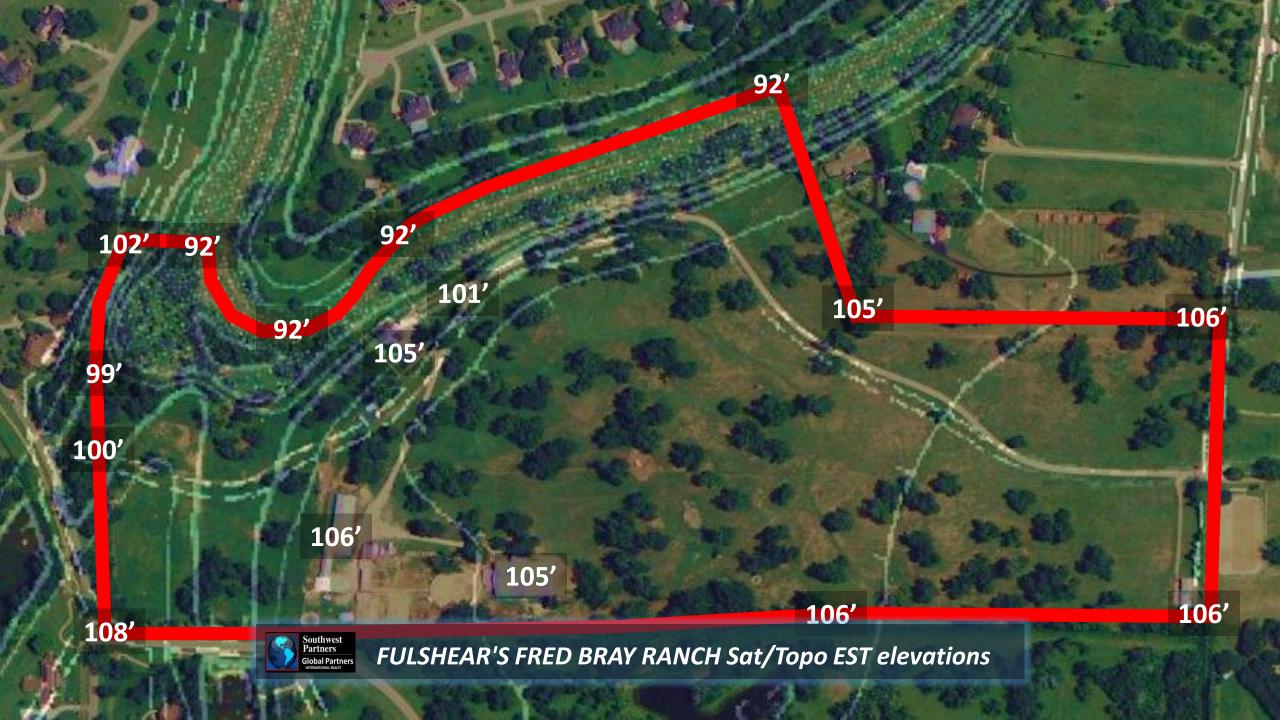

1 1

10

FULSHEAR'S FRED BRAY RANCH SW Section/Neighbors

in A

Riverlake Ra

Southwest Partners Global Partners NITERMETERAL FEALTY

(A

FULSHEAR'S FRED BRAY RANCH Flood Plain over Satellite