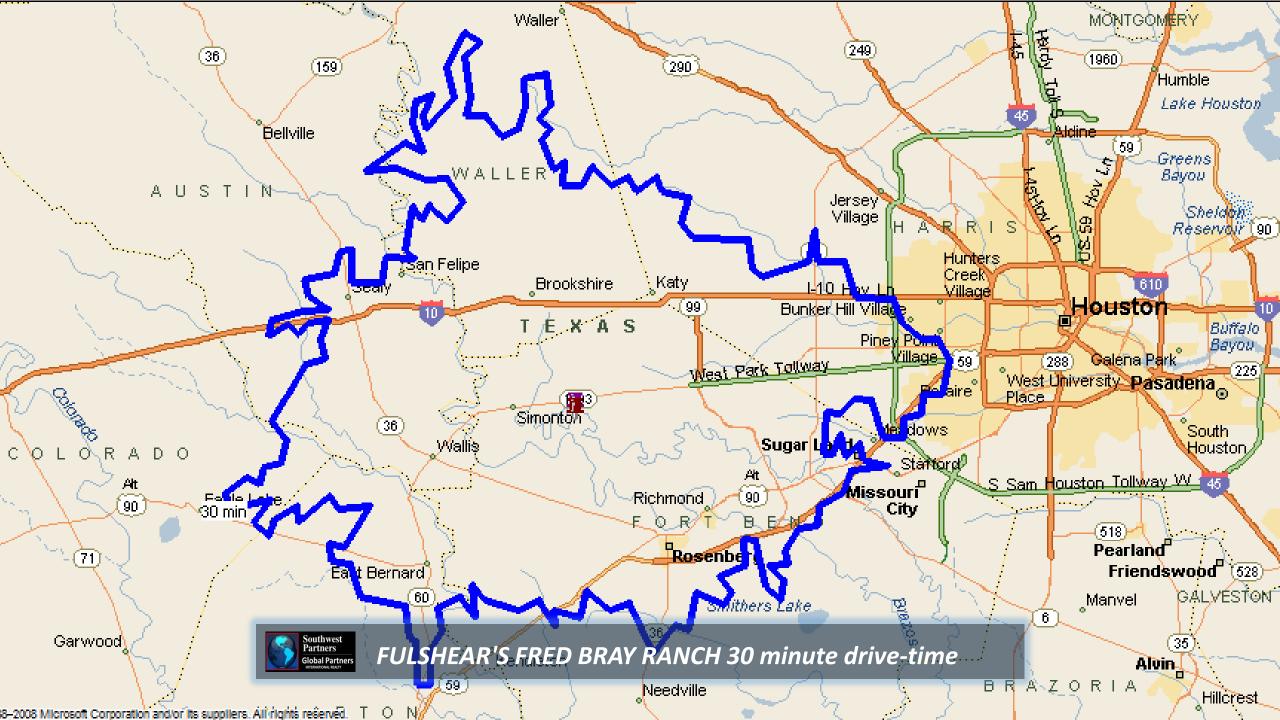

H 799' road frontage

Coogle oosth

















FULSHEAR'S FRED BRAY RANCH WNW Section/Neighbors





Ľ

O:

-Bessies-Greek-Trace

FULSHEAR'S FRED BRAY RANCH NNW Section/Neighbors





James-Ln

Ear

Parts Part





1 1

10

FULSHEAR'S FRED BRAY RANCH SW Section/Neighbors

in A

Riverlake Ra









Southwest Partners Global Partners NITERMETERAL FEALTY

(A

FULSHEAR'S FRED BRAY RANCH Flood Plain over Satellite



## • Fulbrook

Ċ.

Southwest Partners Global Partners Reserved and CJ-O

ake-R

James-L-M

Reynolds Rd

Waltham Grossing

esterna

In CK

Westerdale Dr

34.

OF

lag

Bows

Southwest Partners Global Partners FULSHEAR'S FRED BRAY RANCH West Area Satellite

GI-E

St.

Colds Trace

Riverlar

James Ln





8-2008 Microsoft Corporation and/or its suppliers. All rights reserved.





http://www.swpre.com/listing/fred-bray-ranch-2/

Southwest Partners Global Partners FULSHEAR'S FRED BRAY RANCH



Southwest Partners

**Global Partners** INTERNATIONAL REALTY

Mallori Gibbs-Ramey, BALuxury Ranch Team Leader, REALTOR®, RAINMAKER®M: 713.503.6247mallori@swpre.comO: 979.421.9996www.swpre.com/?agent=mallori