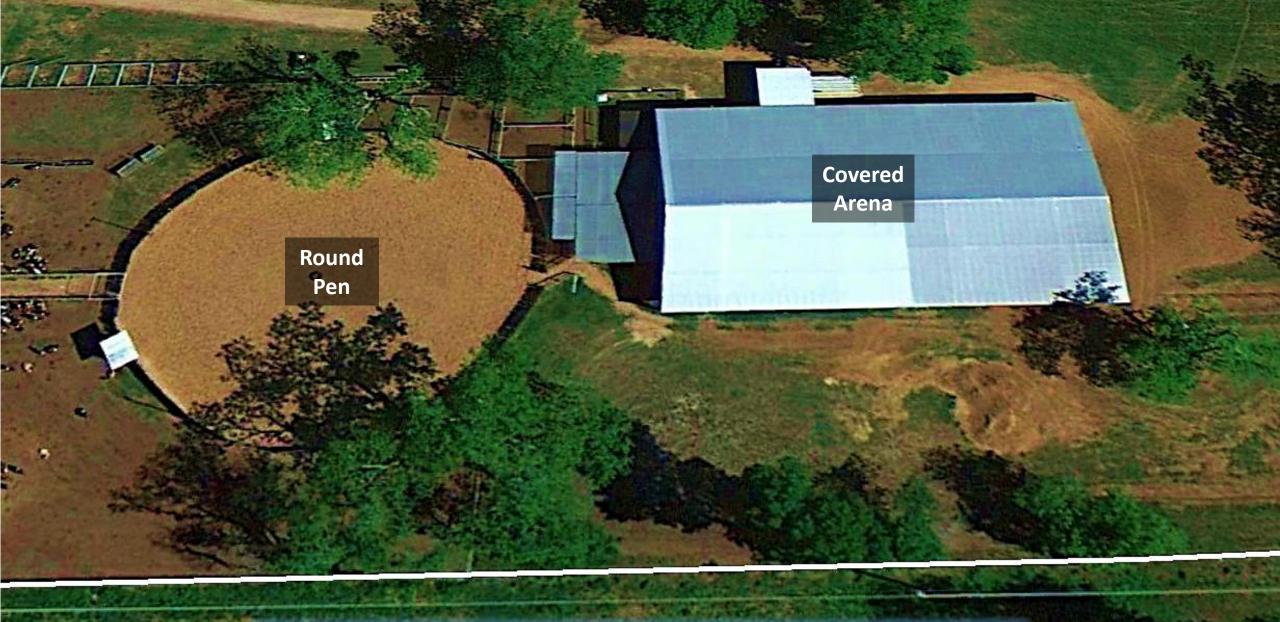

FULSHEAR'S FRED BRAY RANCH Satellite

FULSHEAR'S FRED BRAY RANCH Arena & Round Pen

© 2013 Google

FULSHEAR'S FRED BRAY RANCH Equestrian Improvements

FULSHEAR'S FRED BRAY RANCH 799' road frontage

Coogle oosth