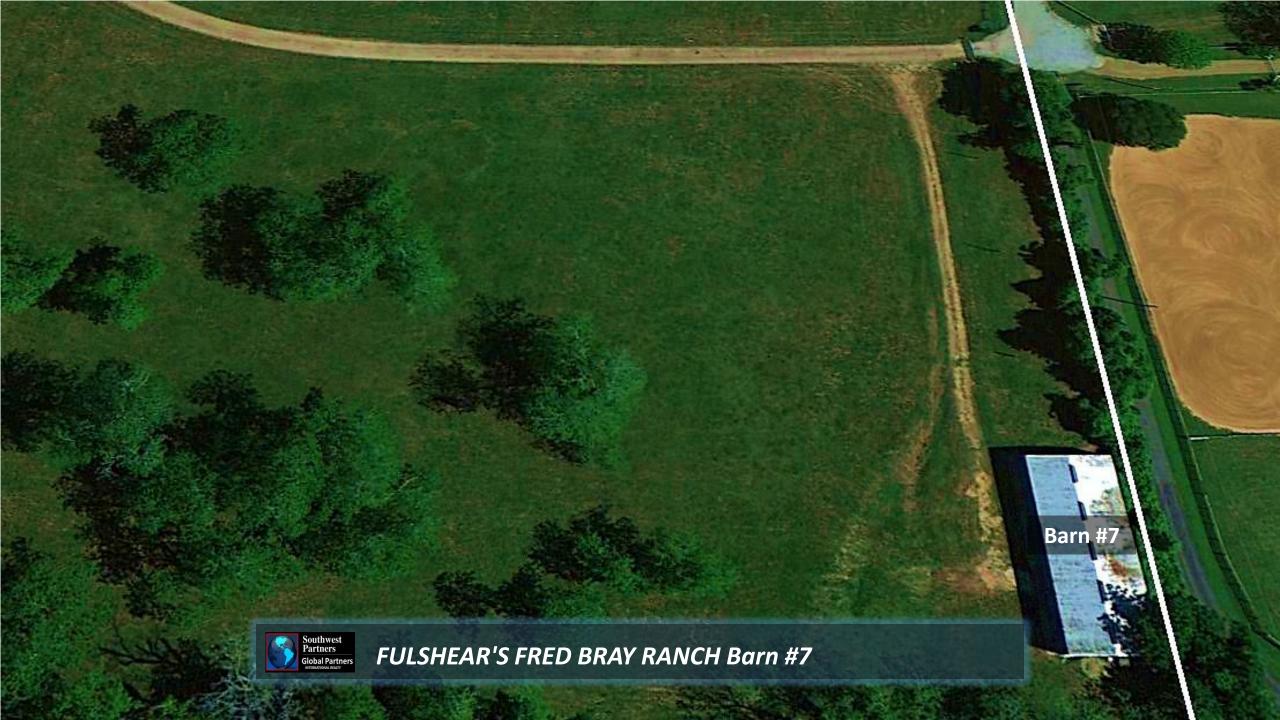

FULSHEAR'S FRED BRAY RANCH Satellite

FULSHEAR'S FRED BRAY RANCH Arena & Round Pen

© 2013 Google

FULSHEAR'S FRED BRAY RANCH Equestrian Improvements

FULSHEAR'S FRED BRAY RANCH 799' road frontage

Coogle oosth