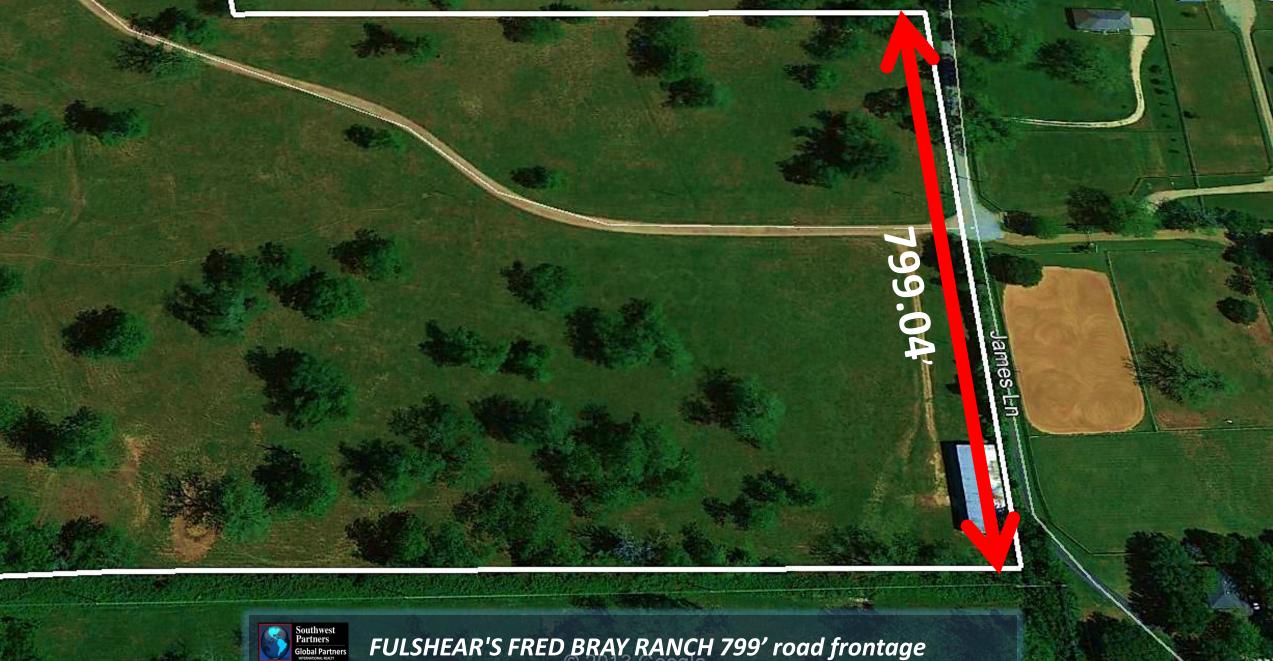

FULSHEAR'S FRED BRAY RANCH Satellite

FULSHEAR'S FRED BRAY RANCH Arena & Round Pen

© 2013 Google

FULSHEAR'S FRED BRAY RANCH Equestrian Improvements

FULSHEAR'S FRED BRAY RANCH 799' road frontage

Coogle oosth