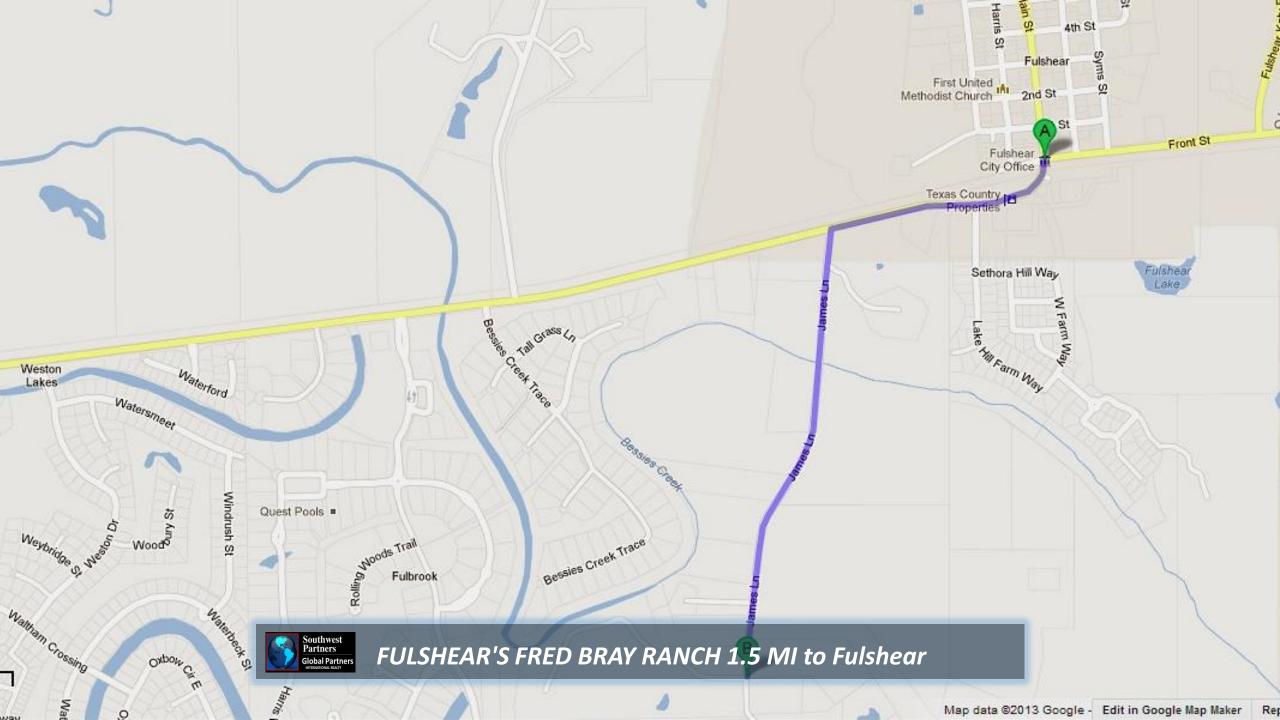

FULSHEAR'S FRED BRAY RANCH Satellite







FULSHEAR'S FRED BRAY RANCH Arena & Round Pen











© 2013 Google



FULSHEAR'S FRED BRAY RANCH Equestrian Improvements









FULSHEAR'S FRED BRAY RANCH 799' road frontage

Coogle oosth

















FULSHEAR'S FRED BRAY RANCH WNW Section/Neighbors





Ľ

O:

-Bessies-Greek-Trace

FULSHEAR'S FRED BRAY RANCH NNW Section/Neighbors





James-Ln

Ear

Parts Part





1 1

10

FULSHEAR'S FRED BRAY RANCH SW Section/Neighbors

in A

Riverlake Ra









Southwest Partners Global Partners NITERMETERAL FEALTY

(A

FULSHEAR'S FRED BRAY RANCH Flood Plain over Satellite



## • Fulbrook

Ċ.

Southwest Partners Global Partners Reserved and CJ-O

ake-R

James-L-M

Reynolds Rd

Waltham Grossing

esterna

In CK

Westerdale Dr

34.

OF

lag

Bows

Southwest Partners Global Partners FULSHEAR'S FRED BRAY RANCH West Area Satellite

GI-E

St.

Colds Trace

Riverlar

James Ln





8-2008 Microsoft Corporation and/or its suppliers. All rights reserved.





http://www.swpre.com/listing/fred-bray