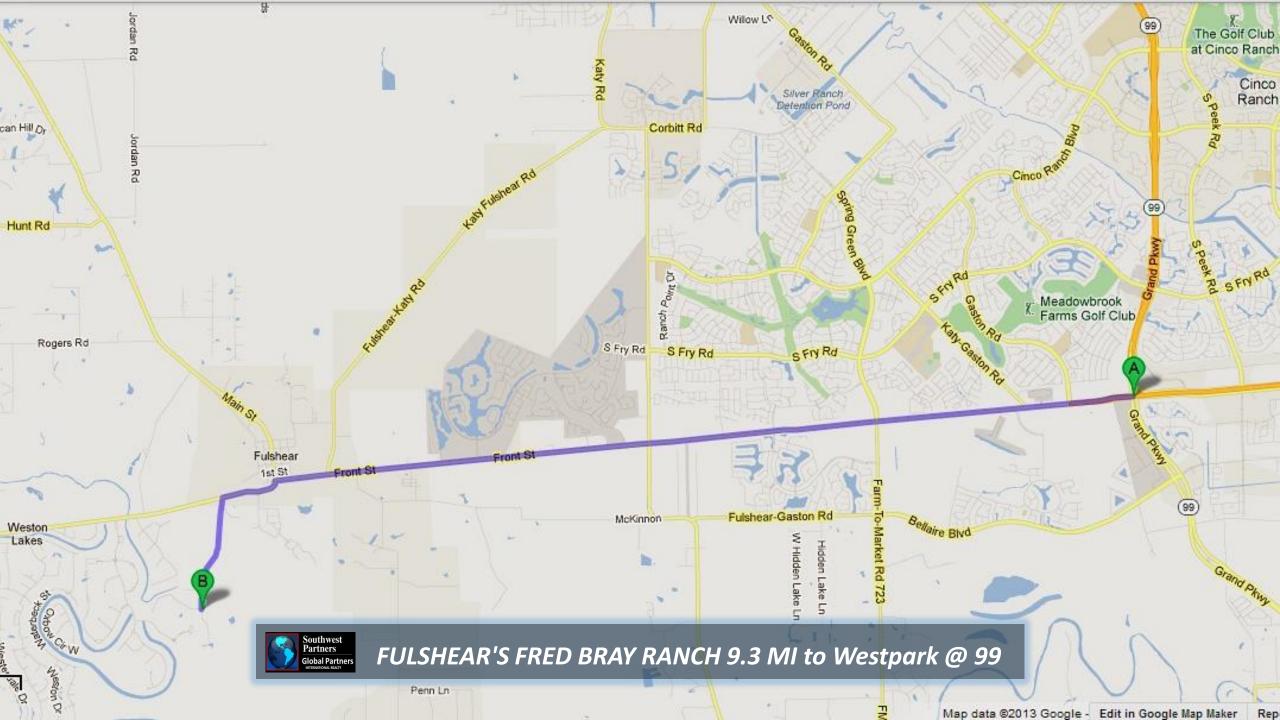

FULSHEAR'S FRED BRAY RANCH Satellite







FULSHEAR'S FRED BRAY RANCH Arena & Round Pen











© 2013 Google



FULSHEAR'S FRED BRAY RANCH Equestrian Improvements









FULSHEAR'S FRED BRAY RANCH 799' road frontage

Coogle oosth

















FULSHEAR'S FRED BRAY RANCH WNW Section/Neighbors





Ľ

O:

-Bessies-Greek-Trace

FULSHEAR'S FRED BRAY RANCH NNW Section/Neighbors





James-Ln

Ear

Parts Part





1 1

10

FULSHEAR'S FRED BRAY RANCH SW Section/Neighbors

in A

Riverlake Ra









Southwest Partners Global Partners NITERMETERAL FEALTY

(A

FULSHEAR'S FRED BRAY RANCH Flood Plain over Satellite



## • Fulbrook

Ċ.

Southwest Partners Global Partners Reserved and CJ-O

ake-R

James-L-M

Reynolds Rd

Waltham Grossing

esterna

In CK

Westerdale Dr

34.

OF

lag

Bows

Southwest Partners Global Partners FULSHEAR'S FRED BRAY RANCH West Area Satellite

GI-E

St.

Colds Trace

Riverlar

James Ln





8-2008 Microsoft Corporation and/or its suppliers. All rights reserved.





http://www.swpre.com/listing/fred-bray-ran