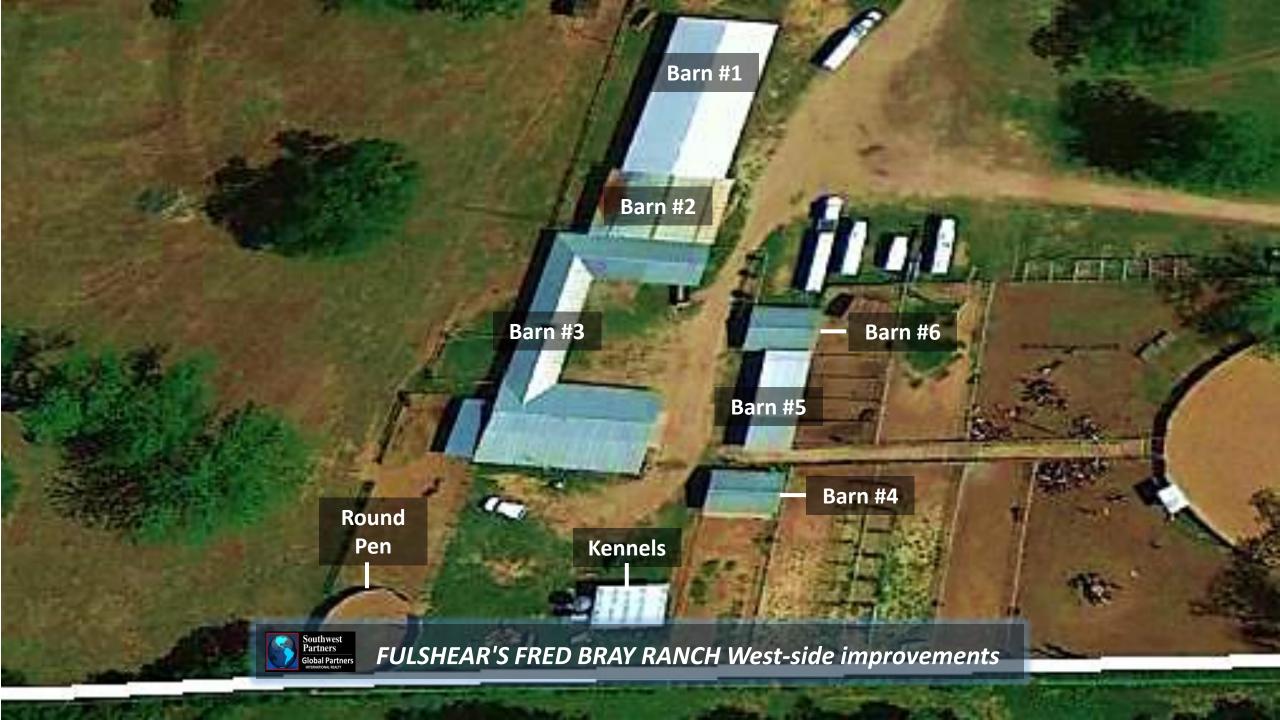

FULSHEAR'S FRED BRAY RANCH Satellite

FULSHEAR'S FRED BRAY RANCH Arena & Round Pen

© 2013 Google

FULSHEAR'S FRED BRAY RANCH Equestrian Improvements

FULSHEAR'S FRED BRAY RANCH 799' road frontage

Coogle oosth