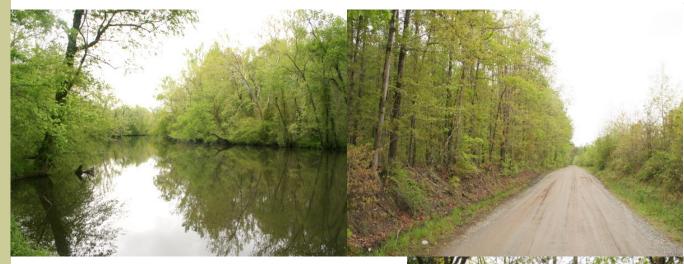

#### **Land Features:**

- 121.8 +/- Gently Rolling Acres
- 2721' +/- of River Frontage
- 2486' +/- of Road Frontage on Cross Corner & Attkisson Roads
- 95% +/- Harvestable Timberland
- Possible Subdivision into 10 acre parcels
- This property is located on the South Anna River just up from the dam for the Ashland Roller Mill. It experiences higher water levels year round, which makes recreational activities accessible more often.
- The property has great opportunities for hunting and fishing. The interior trails and roads create a nice infrastructure for traveling around the land.

Marshall
GROUP
"Real Estate Specialists"

**Coldwell Banker Dew Realty, Inc.** Stoney Marshall—Associate Broker

102 England Street Ashland, VA 23005

Phone: 804-412-2337 Fax: 804-798-8624

Ashland, VA

Most of the Cross Corner Lot is gently rolling with nearly the entire portion of the property covered with mature woods. It has extensive River Frontage along the South Anna River, a close proximity to Ashland & the Interstate, as well as timber harvesting, hunting and fishing opportunities, which makes this an excellent property with tremendous of potential.