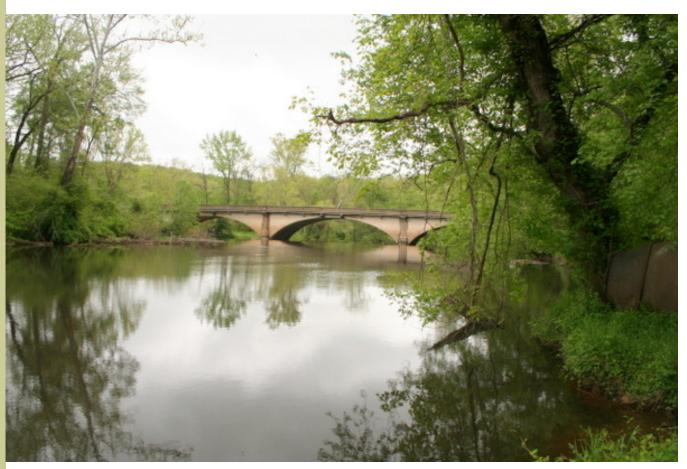

#### **Land Features:**

- 121.8 +/- Gently Rolling Acres
- 2721' +/- of River Frontage
- 2486' +/- of Road Frontage on Cross Corner & Attkisson Roads
- 95% +/- Harvestable Timberland
- Possible Subdivision into 10 acre parcels
- This property is located on the South Anna River just up from the dam for the Ashland Roller Mill. It experiences higher water levels year round, which makes recreational activities accessible more often.
- The property has great opportunities for hunting and fishing. The interior trails and roads create a nice infrastructure for traveling around the land.

Marshall
GROUP
"Real Estate Specialists"

**Coldwell Banker Dew Realty, Inc.** Stoney Marshall—Associate Broker

102 England Street Ashland, VA 23005

Phone: 804-412-2337 Fax: 804-798-8624

Ashland, VA

Most of the Cross Corner Lot is gently rolling with nearly the entire portion of the property covered with mature woods. It has extensive River Frontage along the South Anna River, a close proximity to Ashland & the Interstate, as well as timber harvesting, hunting and fishing opportunities, which makes this an excellent property with tremendous of potential.