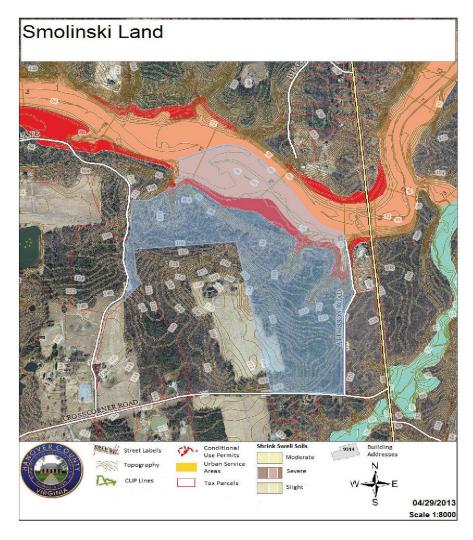

**Coldwell Banker Dew Realty, Inc.** Stoney Marshall—Associate Broker

102 England Street Ashland, VA 23005 Phone: 804-412-2337 Fax: 804-798-8624

Ashland, VA

The Plat for the property is located above. A boundary line adjustment plat is not shown, it includes an additional 4.4 acres of land along the western boundary. Supplemental Plat documentation is available upon request.