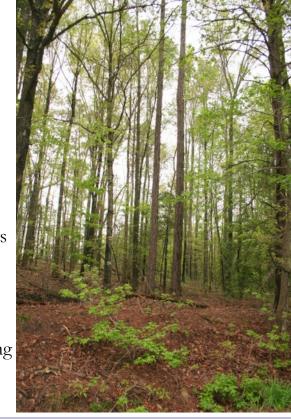

#### **Land Features:**

- 121.8 +/- Gently Rolling Acres
- 2721' +/- of River Frontage
- 2486' +/- of Road Frontage on Cross Corner & Attkisson Roads
- 95% +/- Harvestable Timberland
- Possible Subdivision into 10 acre parcels
- This property is located on the South Anna River just up from the dam for the Ashland Roller Mill. It experiences higher water levels year round, which makes recreational activities accessible more often.
- The property has great opportunities for hunting and fishing. The interior trails and roads create a nice infrastructure for traveling around the land.

Marshall
GROUP
"Real Estate Specialists"

**Coldwell Banker Dew Realty, Inc.** Stoney Marshall—Associate Broker

102 England Street Ashland, VA 23005

Phone: 804-412-2337 Fax: 804-798-8624

Ashland, VA

Most of the Cross Corner Lot is gently rolling with nearly the entire portion of the property covered with mature woods. It has extensive River Frontage along the South Anna River, a close proximity to Ashland & the Interstate, as well as timber harvesting, hunting and fishing opportunities, which makes this an excellent property with tremendous of potential.