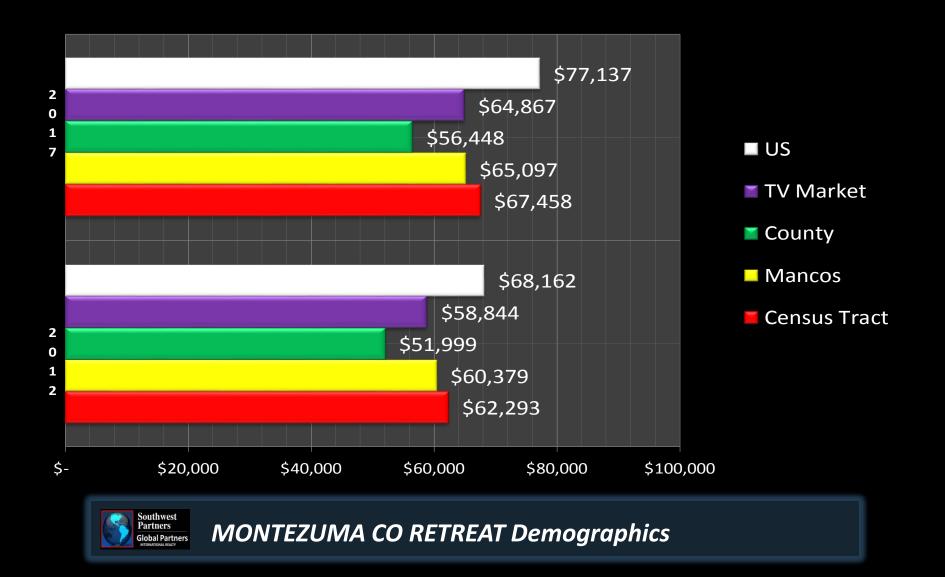

Southwest Partners Global Partners MONTEZUMA CO RETREAT Census Tract Map











## Average Net Worth \$500K & Higher





## Average Household Income 2012 & 2017



# Median Household Income 2012 & 2017



## \$100K & Higher 2012 Household Income



## \$200K & Higher 2012 Household Income



## Average Disposable (after tax) Household Income 2012



Southwest Partners Global Partners MONTEZUMA CO RETREAT Demographics

## Average Retail Household Spending 2012



## Minimum Master's Degree 25+ Years Old 2010



Global Partners MONTEZUMA CO RETREAT Demographics

HTTP://WWW.SWPRE.COM/LISTING/MONTEZUMA-CO-RETREAT/



MONTEZUMA CO RETREAT



Southwest Partners

**Global Partners** INTERNATIONAL REALTY

George Alexander, CLOUD Listing Manager Partner, Staff Broker, Director of Realtor Happiness M: 713.591.9902 george@swpre.com O: 979.421.9996 swpre.com/?agent=george

http://www.swpre.com/listing/mancos-colorado-home/



MONTEZUMA CO RETREAT