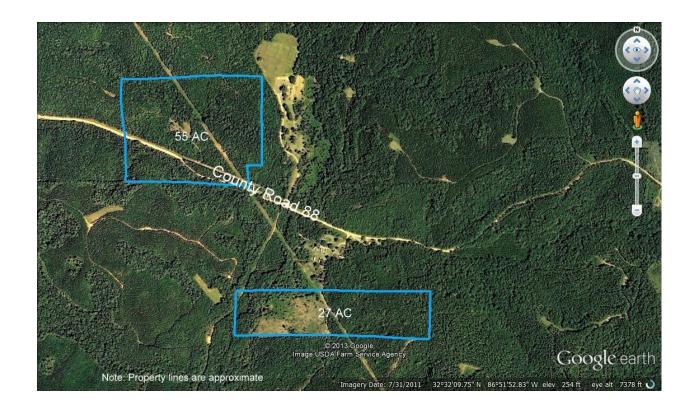

Offered for \$98,000

If you are looking for a tract with beautiful hardwoods for a recreational tract or timber investment at an affordable price look no further. The Jones Tract has beautiful hardwood timber much of which is merchantable. This tract has established food plots with adequate road system .On this tract you will find beautiful hardwood ridges and bottoms perfect for deer and turkey hunting. There is power and public water to this tract as well. There are 2 shooting houses and a ladder stand on this tract, all shooting houses and stands are included in this sale. This tract is located in Sections 16 and 21 of Township 18 North Range 12 East in West Autauga County. This tract is in 2 parcels less than 1/4 mile apart perfect for secluded hunting. This tract has road frontage along Autauga County Road 88 near the Jones Community. This tract is conveniently located between Prattville and Selma being only 32 miles from Prattville and 17 miles from Selma.