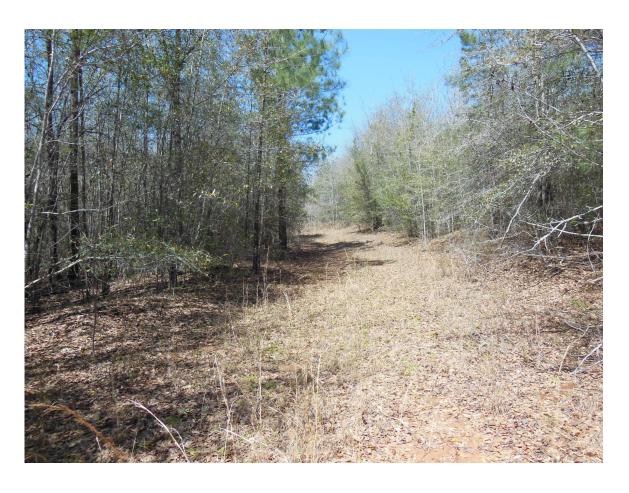

Offered for \$98,000

If you are looking for a tract with beautiful hardwoods for a recreational tract or timber investment at an affordable price look no further. The Jones Tract has beautiful hardwood timber much of which is merchantable. This tract has established food plots with adequate road system .On this tract you will find beautiful hardwood ridges and bottoms perfect for deer and turkey hunting. There is power and public water to this tract as well. There are 2 shooting houses and a ladder stand on this tract, all shooting houses and stands are included in this sale. This tract is located in Sections 16 and 21 of Township 18 North Range 12 East in West Autauga County. This tract is in 2 parcels less than 1/4 mile apart perfect for secluded hunting. This tract has road frontage along Autauga County Road 88 near the Jones Community. This tract is conveniently located between Prattville and Selma being only 32 miles from Prattville and 17 miles from Selma.

- www.GreatSouthernLand.com
  - Road Frontage

  - Hardwood Bottoms

Power and Water

- **Great Hunting**
- 2 Food Plots with Shooting Houses
- Secluded Area

For a tour or more information call:

Calvin Perryman- Agent Office: (334) 682-9825 Cell: (334) 419-7277 Email: cpp0002@gmail.com