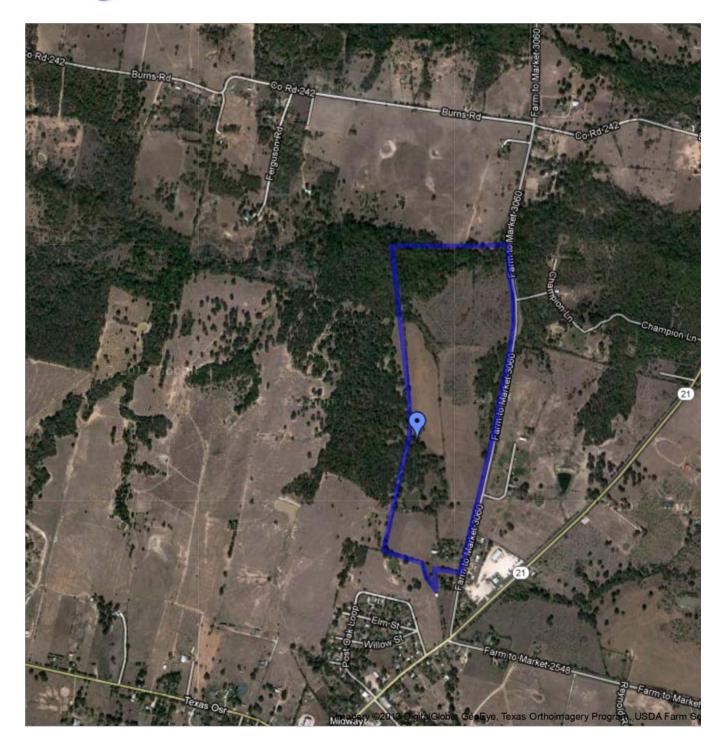

### 5997 FM 3060, MIDWAY, 75852

Gen. Property Description: 2 Homes and 126+ Acres w/ 2 Ponds & Barn

**Zoning: Unrestricted** 

Road Frontage: Farm to Market - Asphalt

School District: Madisonville CISD

Water/Sewer: City Water/City Sewer and Water Well

2012 Tax Info.: \$2,148.66 (w/ exemptions); \$4,211.72 (w/o exemptions)

List Price: \$595,000

Directions From I-45N: Exit #142, R on Hwy 21E & go 9.4 mi, turn L on FM 3060 & go 1 mi, property on L, sign posted.