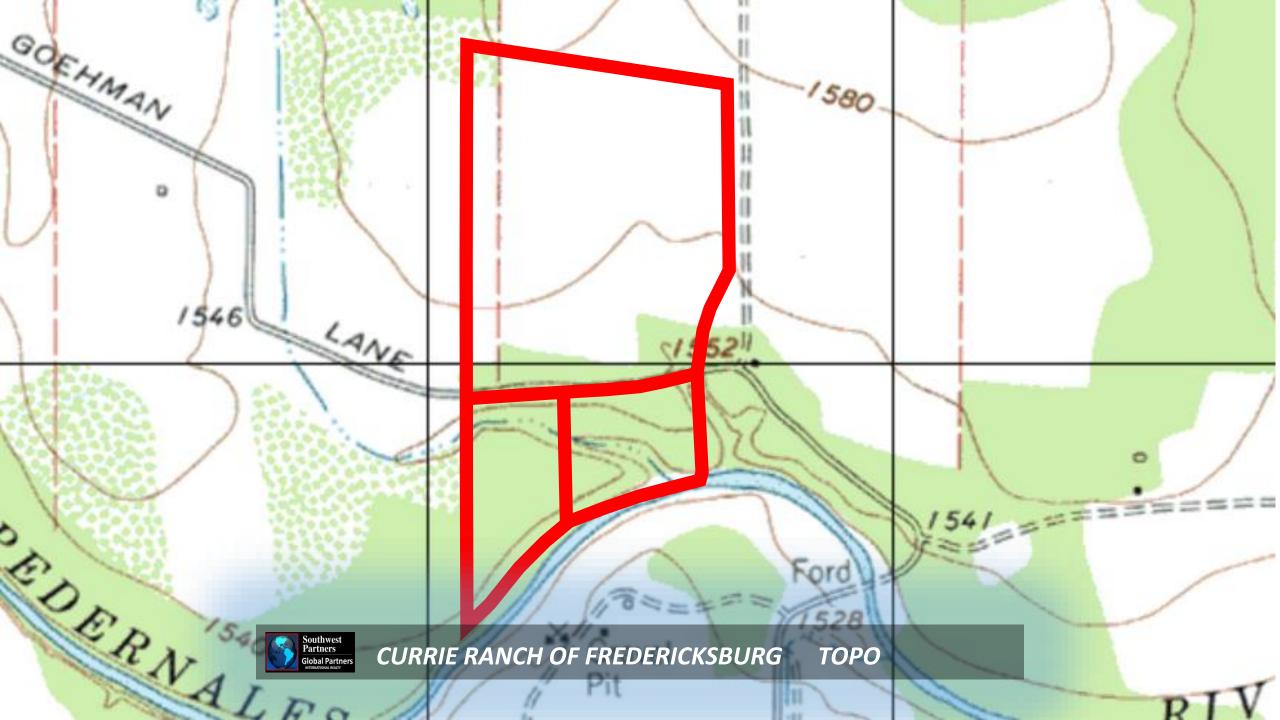

Currie Ranch 5 offerings 9.88 to 73.43 acres Up to 1,577' river frontage Multiple home sites

CURRIE RANCH OF FREDERICKSBURG

Image USDA Farm Service Agency

7

Currie Ranch 6,422 SF Main Home 73.77 acres 1,577' EST river frontage