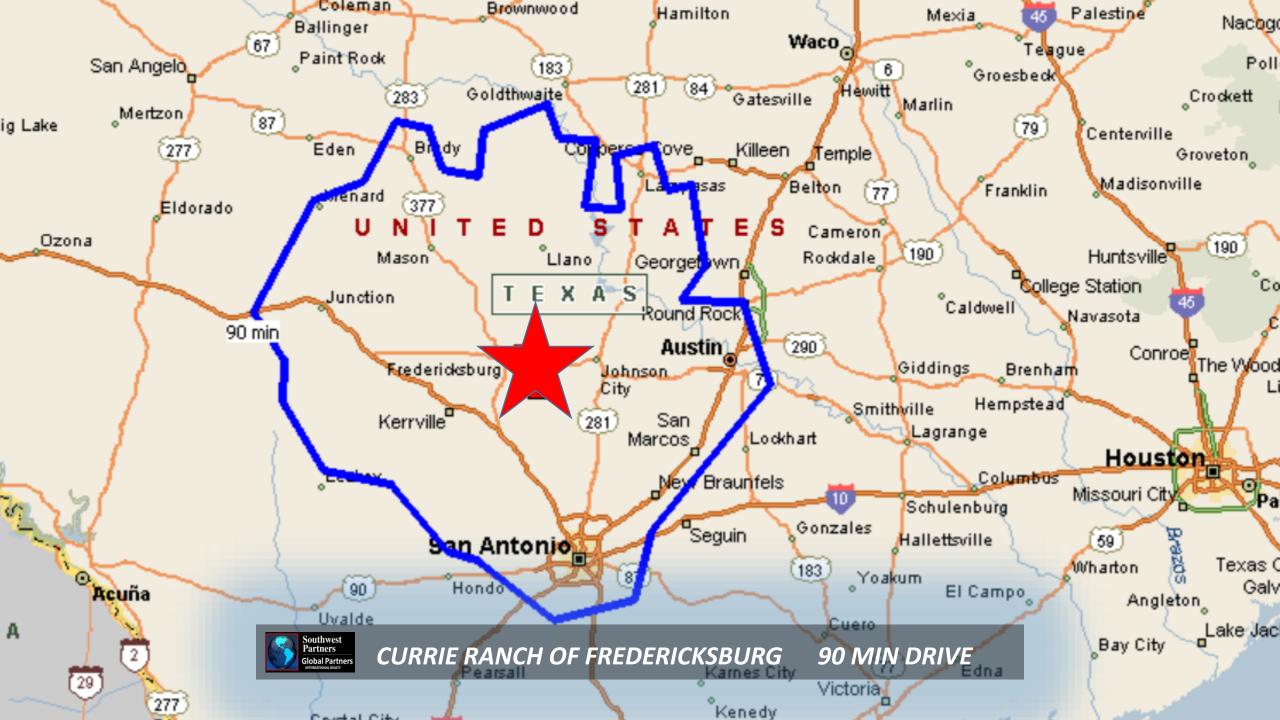

Currie Ranch 5 offerings 9.88 to 73.43 acres Up to 1,577' river frontage Multiple home sites

CURRIE RANCH OF FREDERICKSBURG

Image USDA Farm Service Agency

7

Currie Ranch 6,422 SF Main Home 73.77 acres 1,577' EST river frontage