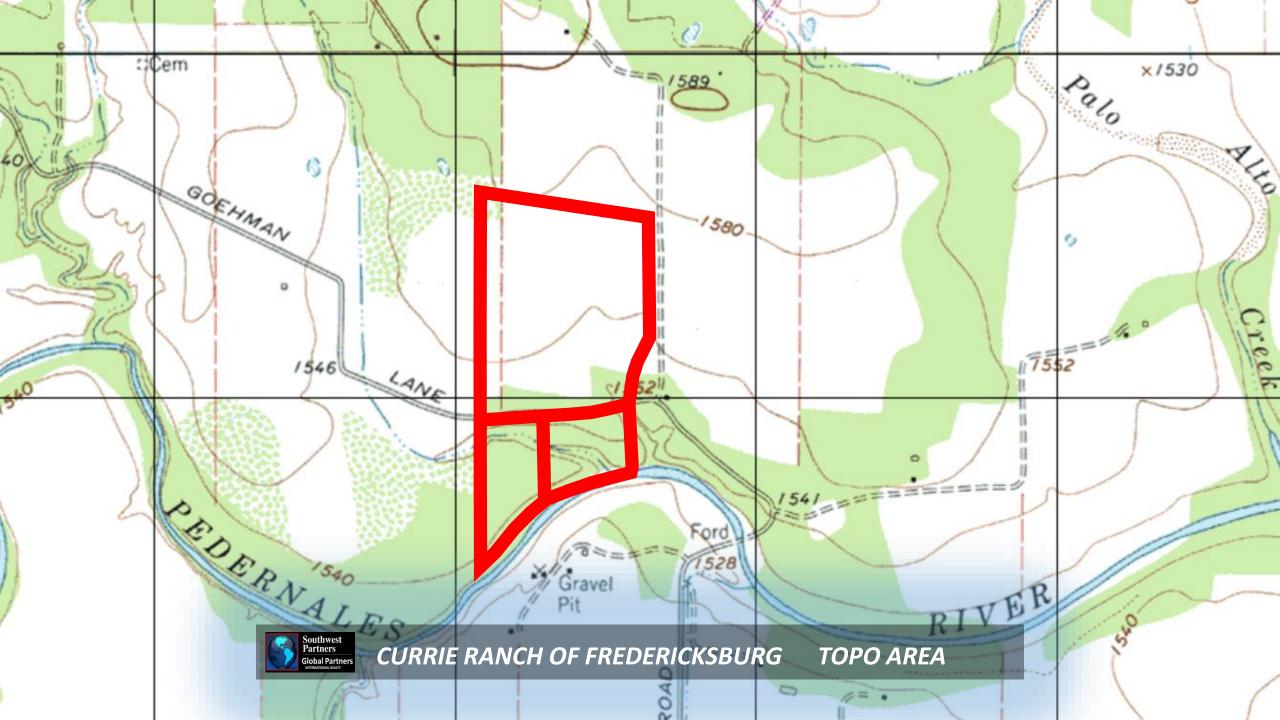

Currie Ranch 5 offerings 9.88 to 73.43 acres Up to 1,577' river frontage Multiple home sites

CURRIE RANCH OF FREDERICKSBURG

Image USDA Farm Service Agency

7

Currie Ranch 6,422 SF Main Home 73.77 acres 1,577' EST river frontage