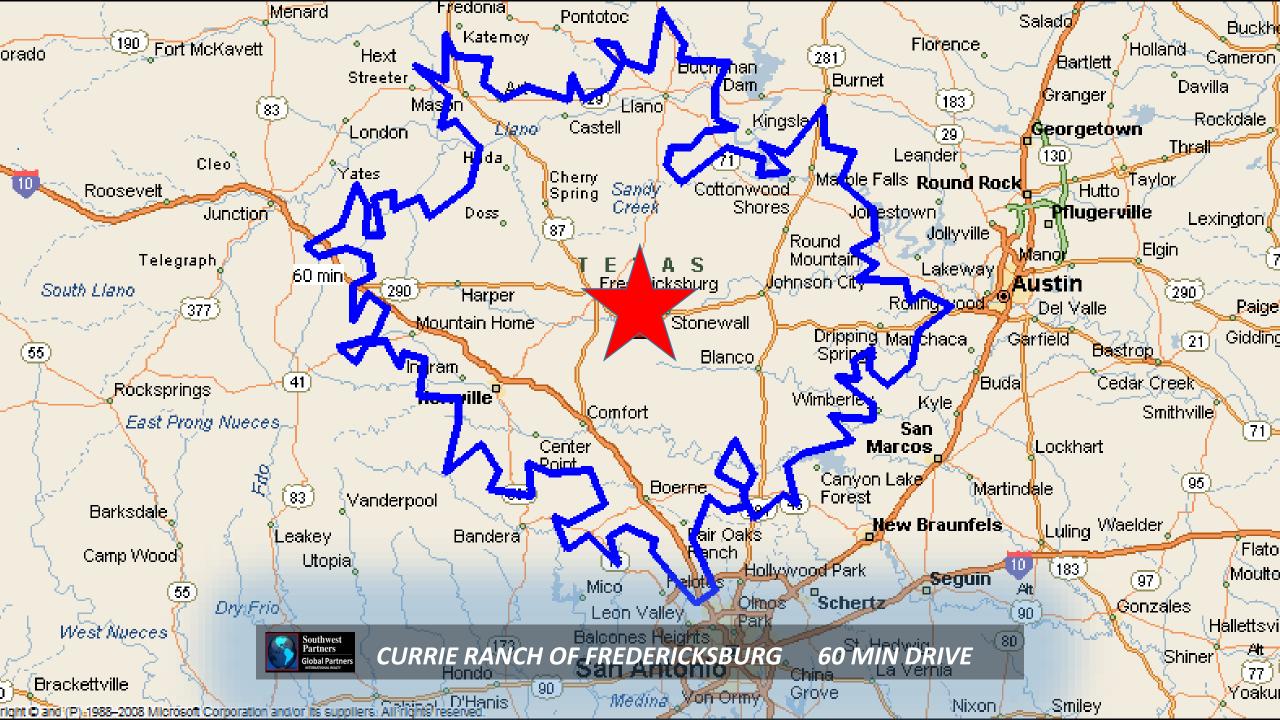

Currie Ranch 5 offerings 9.88 to 73.43 acres Up to 1,577' river frontage Multiple home sites

CURRIE RANCH OF FREDERICKSBURG

Image USDA Farm Service Agency

7

Currie Ranch 6,422 SF Main Home 73.77 acres 1,577' EST river frontage