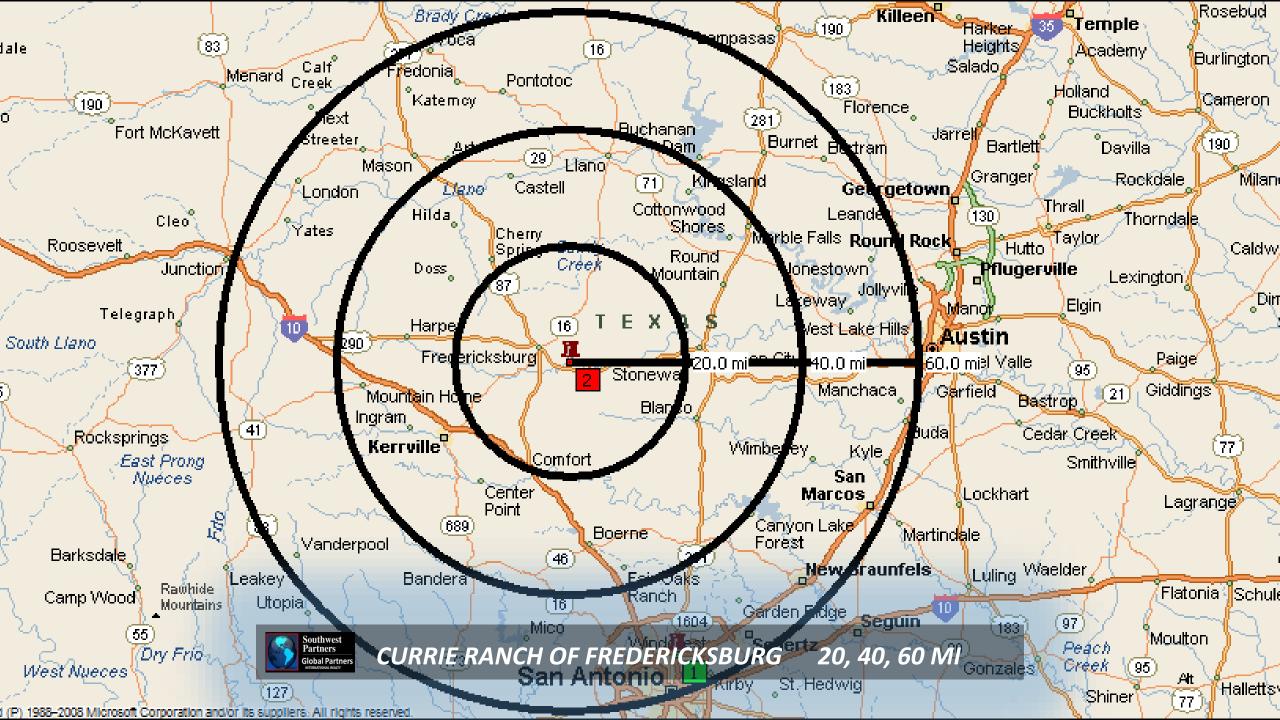

USDA Farm Service Agency

2



raper-Si

亓

Currie Ranch Estate 6,422 SF Main Home Guest Home & Pool 52.55 acres

edernal



CURRIE RANCH OF FREDERICKSBURG

Image USDA Farm Service Agency



raper-Si

计

Currie Ranch South 21.22 EST acres 1,577' EST river frontage 1,220' EST road frontage



CURRIE RANCH OF FREDERICKSBURG

Image USDA Farm Service Agency



raper-Si

71

Currie Ranch Southeast 9.88 EST acres 790' EST river frontage 700' EST road frontage



CURRIE RANCH OF FREDERICKSBURG

Image USDA Farm Service Agency



rapersi

71

Currie Ranch Southwest 11.34 EST acres 787' EST river frontage 520' EST road frontage



CURRIE RANCH OF FREDERICKSBURG

Image USDA Farm Service Agency



rapersi

亓



.....

290

Image USDA Farm Service Agency

1 2

1 Zante sta

Google earth

























## Southwest Partners

## **Global Partners** INTERNATIONAL REALTY

Sherry "Princess" Cohen, CNEHILL COUNTRY TEAM LEADER, REALTOR® RAINMAKER®C: 800.948.1537princess@swpre.comO: 979.421.9996swpre.com