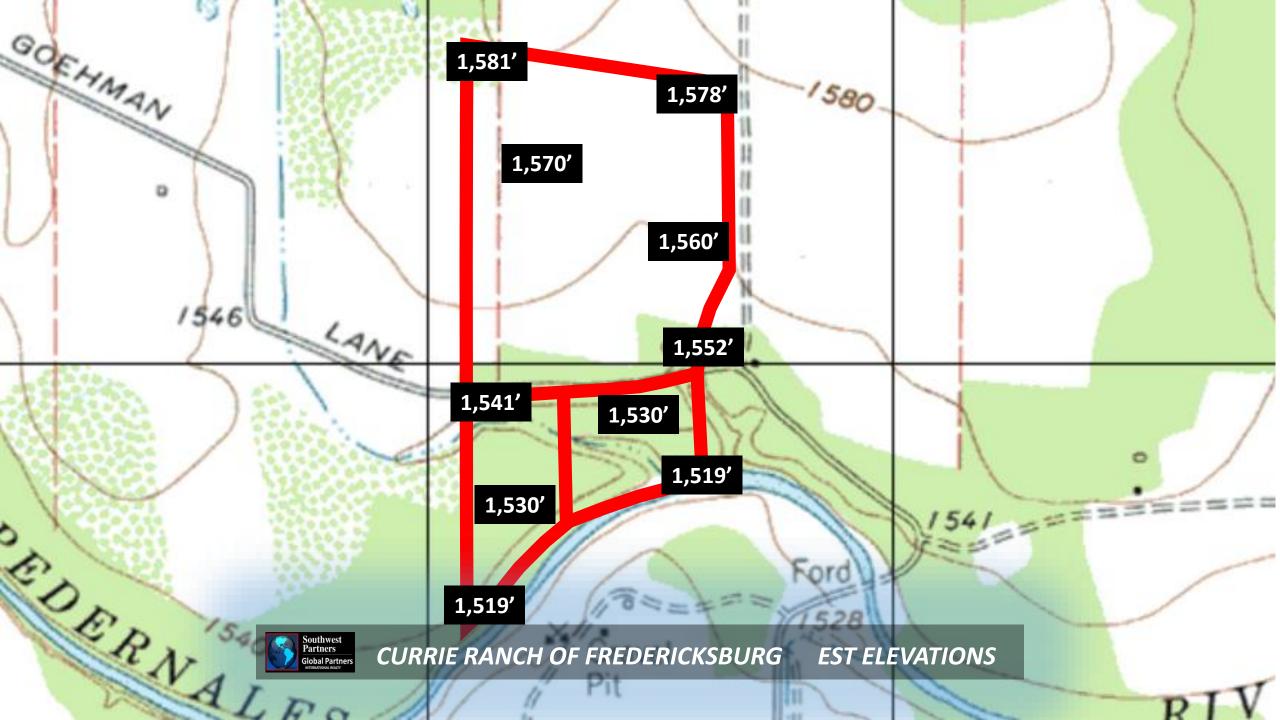

Currie Ranch 5 offerings 9.88 to 73.43 acres Up to 1,577' river frontage Multiple home sites

CURRIE RANCH OF FREDERICKSBURG

Image USDA Farm Service Agency

7

Currie Ranch 6,422 SF Main Home 73.77 acres 1,577' EST river frontage