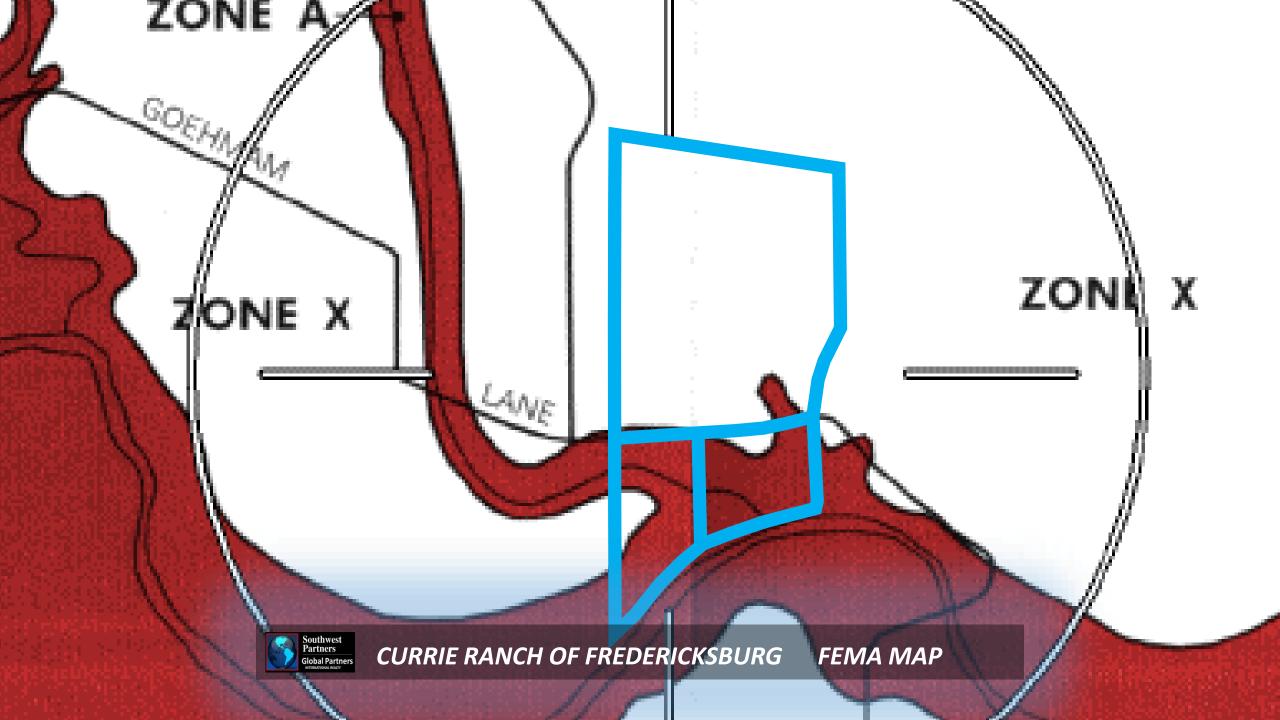

Currie Ranch 5 offerings 9.88 to 73.43 acres Up to 1,577' river frontage Multiple home sites

CURRIE RANCH OF FREDERICKSBURG

Image USDA Farm Service Agency

7

Currie Ranch 6,422 SF Main Home 73.77 acres 1,577' EST river frontage