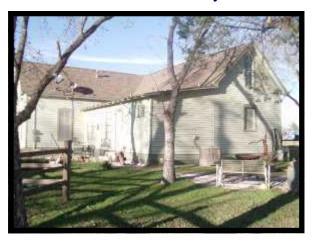

## 105 Luther Ln/Carmine, TX \$125,000

1880's antique home in Carmine, Texas, near Round Top and Warrenton, the heart of the state's premier antique headquarters for shows, festivals and events. Charming home with original pinefloors in the living area, kitchen, dining, and all of the bedrooms. Lovely high ceilings throughout, country kitchen, and excellent storage in the floored attic with built ins. Seller has updated bothbathrooms with tile floors, pedestal sinks and fresh paint. Great side yard with wonderful pecan trees. For more information call listing agent Ronnie Stanley at 979-451-0179 or email Ronnie@marketrealty.com.

From Brenham head west on Hwy 290 towards Austin. Exit to left in Carmine at Spur 458/Celebration Street. Immediate left on to Sylvan, house at corner of Sylvan and Luther.

"THE MARKET TEAM"

Fayette County Appraisal District I BIS Consulting - www.bisconsultants.com
This product is for informational purposes and may not have been prepared for or be suitable for legal, engineering, or surveying purposes. It does not represent an on-the-ground survey and represents only the approximate relative location of property boundaries.