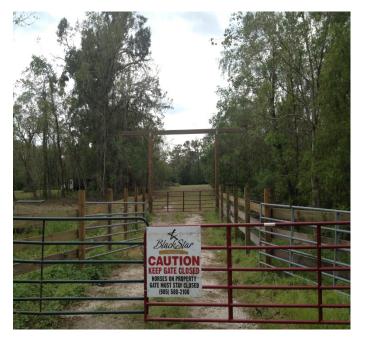

## Location and Access:

Tract is located in eastern Terrebonne Parishes approximately 2 miles north of Houma. Highway 660, Coteau Road, runs diagonally through the southwestern portion of the property. Approximately 45 acres of the tract are located south and west of Highway 660 in the southwestern corner of the property. There are numerous four wheeler and horse riding trails providing interior access.