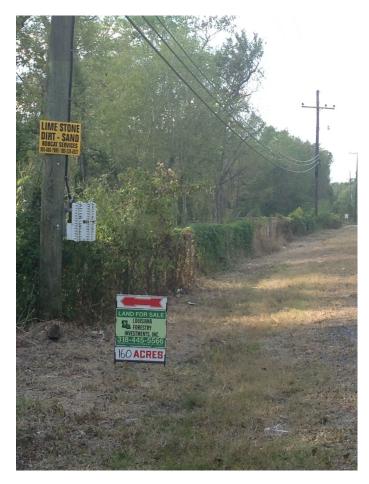

## Tract Name: Watkins Tract

**±Acres:** 160

Price: \$940,800

## Features:

This tract would make an excellent recreational tract with development potential. It has approximately 2,836 feet of frontage on the both sides of Highway 660. There is approximately 15 acres of cleared pasture in the southwestern portion of the tract that is fenced with water lines for grazing livestock.