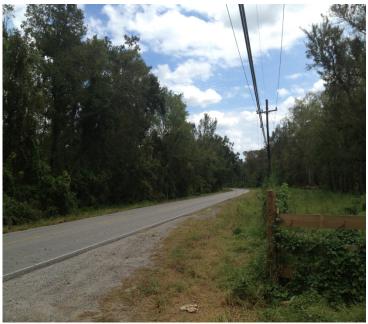

## Location and Access:

Tract is located in eastern Terrebonne Parishes approximately 2 miles north of Houma. Highway 660, Coteau Road, runs diagonally through the southwestern portion of the property. Approximately 45 acres of the tract are located south and west of Highway 660 in the southwestern corner of the property. There are numerous four wheeler and horse riding trails providing interior access.

## Features:

This tract would make an excellent recreational tract with development potential. It has approximately 2,836 feet of frontage on the both sides of Highway 660. There is approximately 15 acres of cleared pasture in the southwestern portion of the tract that is fenced with water lines for grazing livestock.