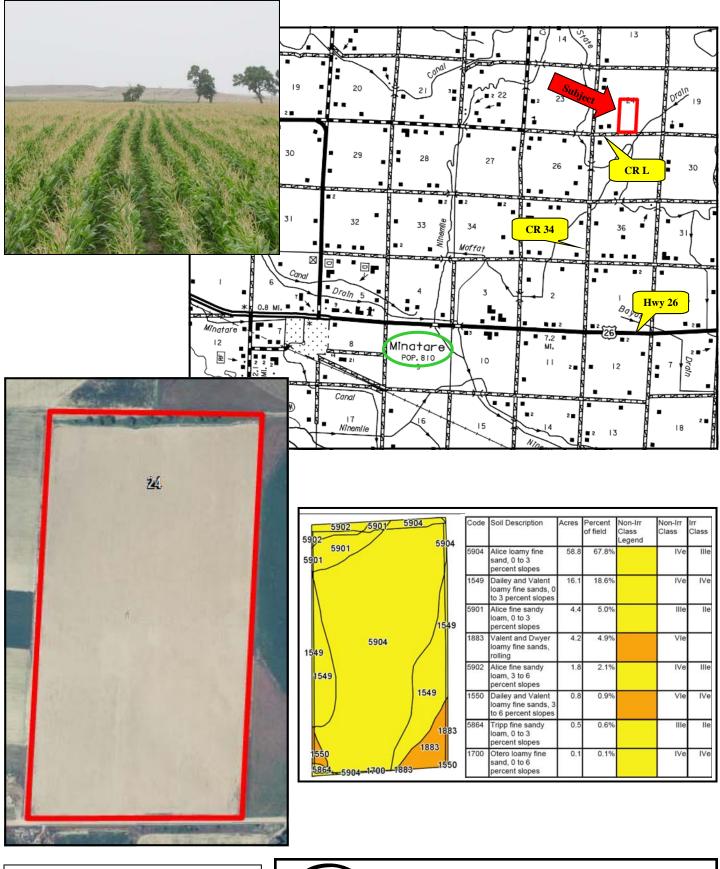

## Minatare Farm

| Location:             | 4 miles east of Minatare, Nebraska on Hwy 26 then north 3 miles on CR 34 and $1/2$ mile east on CR L.                        |
|-----------------------|------------------------------------------------------------------------------------------------------------------------------|
| Legal<br>Description: | E1/2E1/2SW1/4, W1/2W1/2SE1/4 Section 24-T22N-R53W of the 6 <sup>th</sup> P.M., Scotts Bluff County, Nebraska.                |
| Acres:                | 86 tax assessed acres                                                                                                        |
| Taxes:                | 2011 real estate taxes payable in 2012 - \$1,437.12                                                                          |
| Land Use:             | Gravity irrigated cropland                                                                                                   |
| <u>FSA Info:</u>      | 80.9 cropland acres. Corn base is 57.9 acres at 109 bushels direct yield.                                                    |
| Water:                | 86 acres of Pathfinder Irrigation District water rights.                                                                     |
| <u>Soils:</u>         | 74% Class II & III irrigated cropland. Soil type is mostly Alice loamy find sand with 0 to 3% slopes.                        |
| Price:                | \$325,000                                                                                                                    |
| <u>Contact:</u>       | Bruce Dodson; Listing Agent 308-539-4455 or bruce@agriaffiliates.com<br>Mike Polk, Loren Johnson, Jerry Weaver, Roger Luehrs |
|                       |                                                                                                                              |