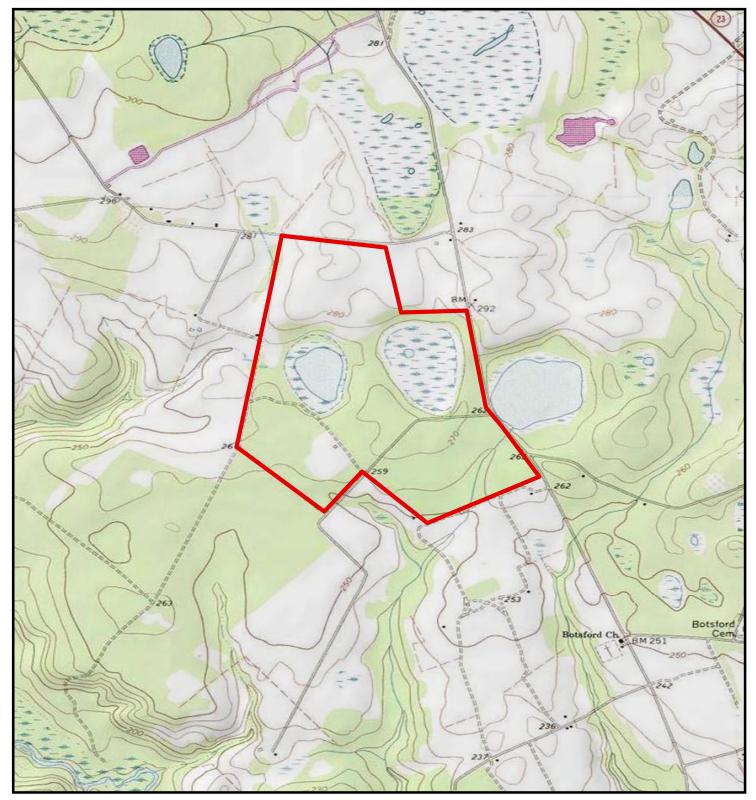

## **Cates Mead Farm** 439 +/- Acres 1207 Merchants Way, Suite 101 | Statesboro, GA 30458 Burke County, Georgia