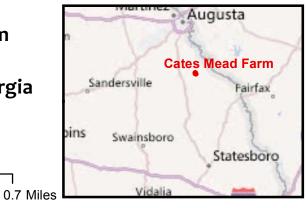

## **Cates Mead Farm** 439 +/- Acres 1207 Merchants Way, Suite 101 | Statesboro, GA 30458 Burke County, Georgia