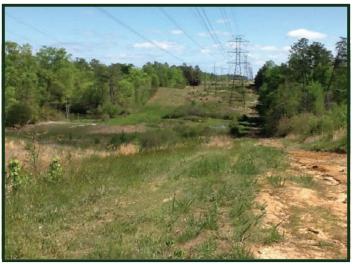

### **PHOTOGRAPHS**

MIXED WOODLAND ALONG IVEY HILL RD

YOUNG NATURAL PINES AND HARDWOODS

VIEWS TOWARD THE LOW GROUND

HIGH VOLTAGE POWERLINES CROSSING SUBJECT PROPERTY

The subject property is currently zoned A-1. There is road frontage on Ivy Hill Road in several places with the longest appearing to be under the electric transmission line where it crosses Ivy Hill Road. There is approximately one mile +/- of frontage on the CSX rail line.

Mill Creek meanders through the subject property.

The subject property is completely wooded with young natural pine and hardwood regeneration after timber harvests in 2003 and 2004. There are some pockets of larger trees remaining along the stream-side management zones.