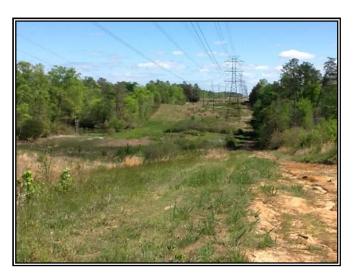

### **PHOTOGRAPHS**

MIXED WOODLAND ALONG IVEY HILL RD

YOUNG NATURAL PINES AND HARDWOODS

VIEWS TOWARD THE LOW GROUND

HIGH VOLTAGE POWERLINES CROSSING SUBJECT PROPERTY