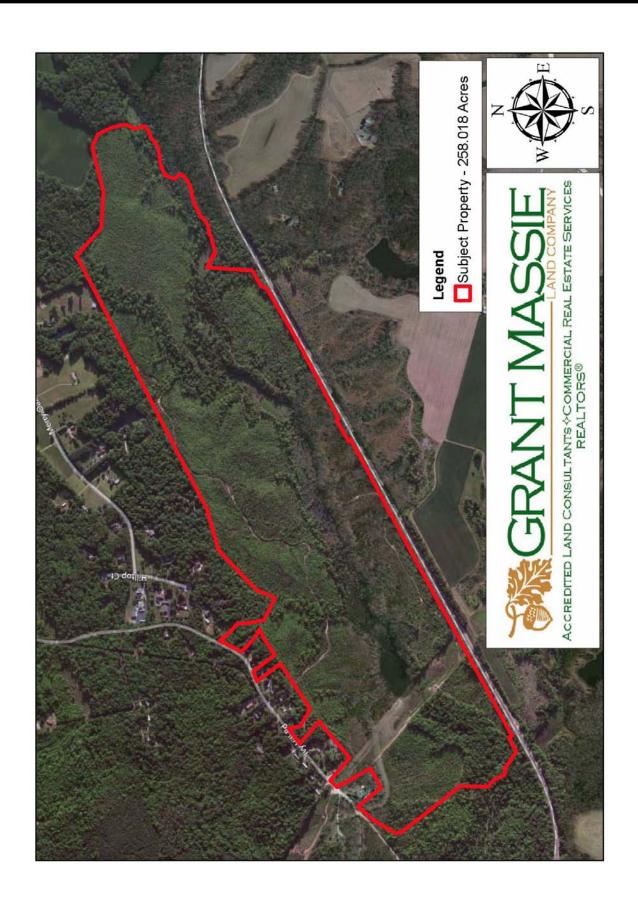

Mill Creek meanders through the subject property.

The subject property is completely wooded with young natural pine and hardwood regeneration after timber harvests in 2003 and 2004. There are some pockets of larger trees remaining along the stream-side management zones.

It is situated about ¾-mile from Highway 60 (Richmond Road West) and about 4 miles +/- from Exit # 227 (Route 30) of Interstate 64.

The subject property is an ideal recreational tract or long-term large-lot residential investment.