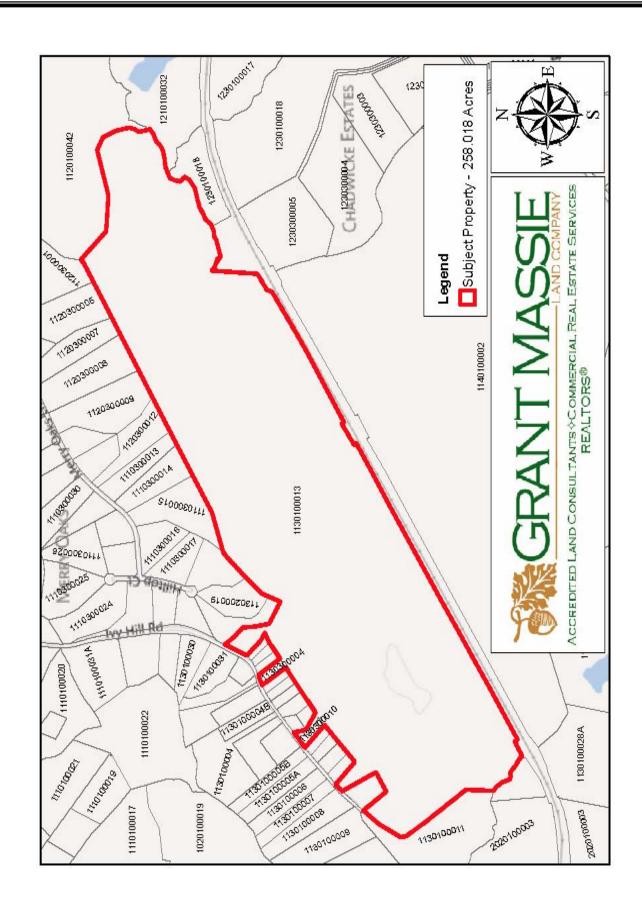

#### PROPERTY DESCRIPTION

The subject property is shown on James City County Tax Map records as parcel numbers 1130300010, 1130300004, and 1130100013. According to the tax records the property contains a total of approximately 258 acres. The deed is recorded in James City as instrument 110005998. A review of the James City County Tax Records indicates the following:

| Tax Map Number | <u>Acreage</u> | <u>Assessments</u>    |  |
|----------------|----------------|-----------------------|--|
| 1130300010     | 0.702          | \$ 30,400 Land Only   |  |
| 1130300004     | 0.466          | \$ 33,800 Land Only   |  |
| 1130100013     | 256.85         | \$737,500 Land Only   |  |
| TOTALS:        | 258.018        | \$801,700 Total Value |  |

The subject property is currently zoned A-1. There is road frontage on Ivy Hill Road in several places with the longest appearing to be under the electric transmission line where it crosses Ivy Hill Road. There is approximately one mile +/- of frontage on the CSX rail line.