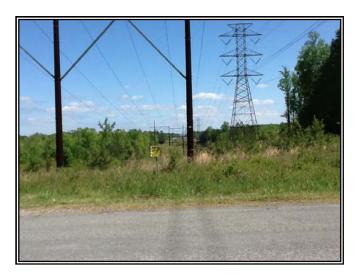

### **PHOTOGRAPHS**

MIXED WOODLAND ALONG IVEY HILL RD

YOUNG NATURAL PINES AND HARDWOODS

VIEWS TOWARD THE LOW GROUND

HIGH VOLTAGE POWERLINES CROSSING SUBJECT PROPERTY