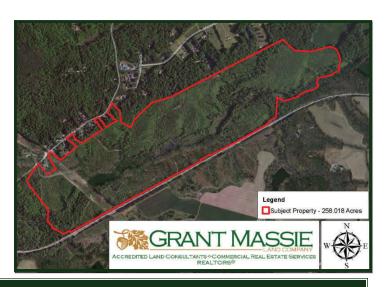

#### **AERIAL PHOTOGRAPH**

#### PROPERTY DESCRIPTION

The subject property is shown on James City County Tax Map records as parcel numbers 1130300010, 1130300004, and 1130100013. According to the tax records the property contains a total of approximately 258 acres. The deed is recorded in James City as instrument 110005998. A review of the James City County Tax Records indicates the following:

| Tax Map Number | <u>Acreage</u> | <u>Assessments</u>    |  |
|----------------|----------------|-----------------------|--|
| 1130300010     | 0.702          | \$ 30,400 Land Only   |  |
| 1130300004     | 0.466          | \$ 33,800 Land Only   |  |
| 1130100013     | 256.85         | \$737,500 Land Only   |  |
| TOTALS:        | 258.018        | \$801,700 Total Value |  |