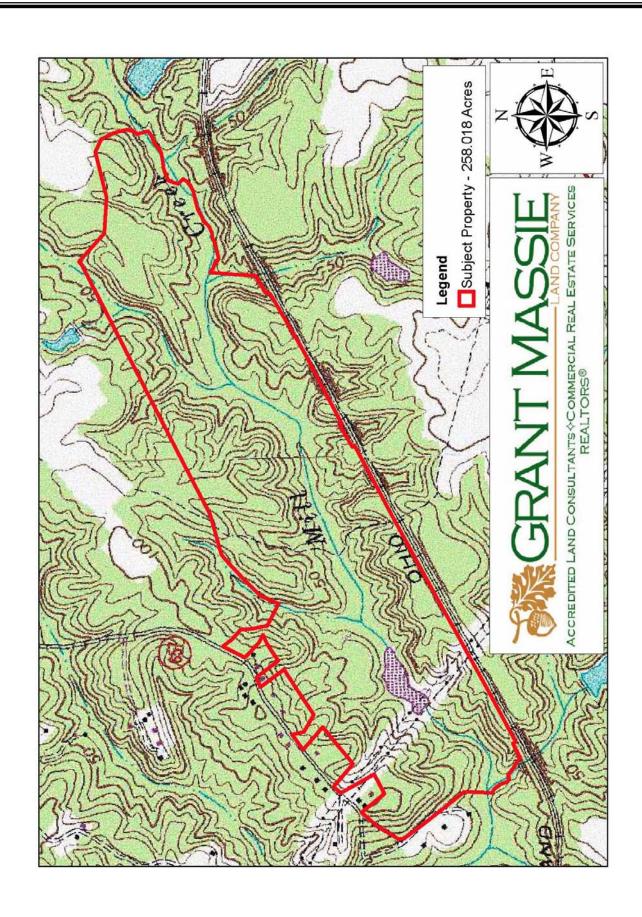

Mill Creek meanders through the subject property.

The subject property is completely wooded with young natural pine and hardwood regeneration after timber harvests in 2003 and 2004. There are some pockets of larger trees remaining along the stream-side management zones.