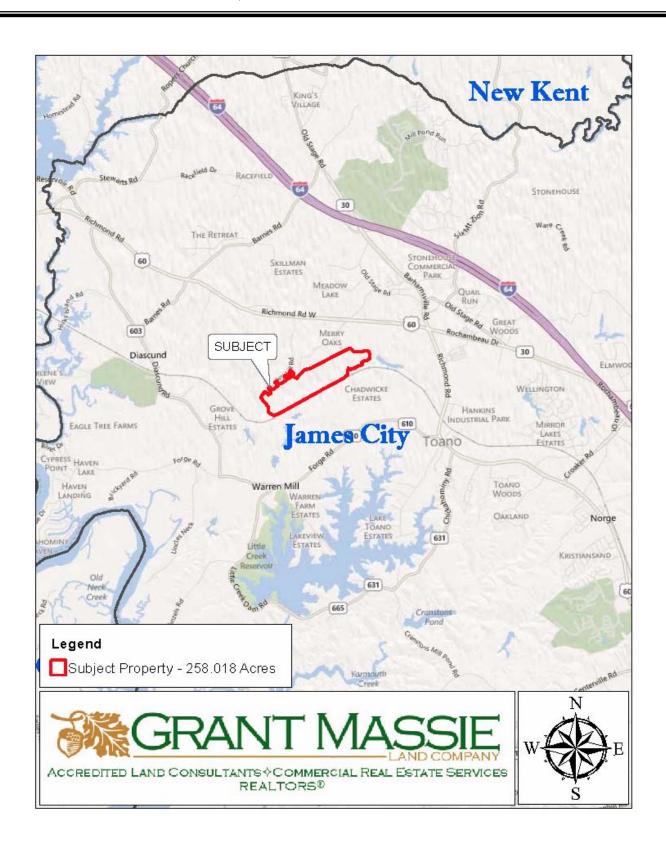

It is situated about ¾-mile from Highway 60 (Richmond Road West) and about 4 miles +/- from Exit # 227 (Route 30) of Interstate 64.

The subject property is an ideal recreational tract or long-term large-lot residential investment.