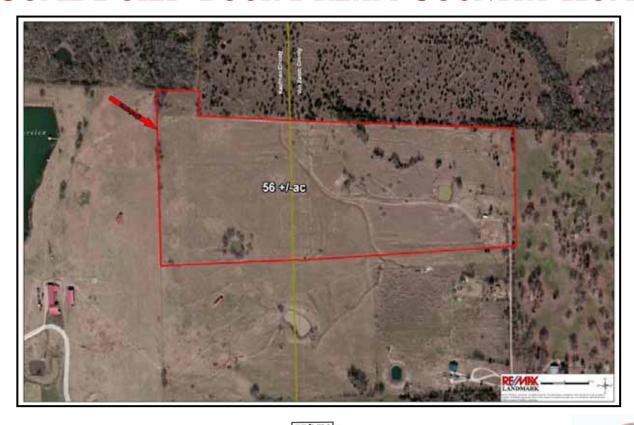

## 56 + / - Acres

Private Road 6605—Mabank, TX 75147

#### Private Road 6605—Mabank, TX 75147

\$151,200

LOT DESCRIPTION:

Build your country home on this 56 acre tract straddling Van Zandt and Kaufman county lines. 2 nice ponds, good grass for cattle and horses, and seller says great for fishing and deer. Already has water and septic. Priced to sell quickly!

PROPOSED USE:

Agriculture, Equine, Exotics, Grazing, Hunting/Fishing, Mobile, Residential Single

ZONING INFO:

Agricultural, Not Zoned

**FENCING:** 

Barbed Wire & Cross-fenced

UTILITIES: TOPOGRAPHY: Co-op Water Sloped Co-op Electric