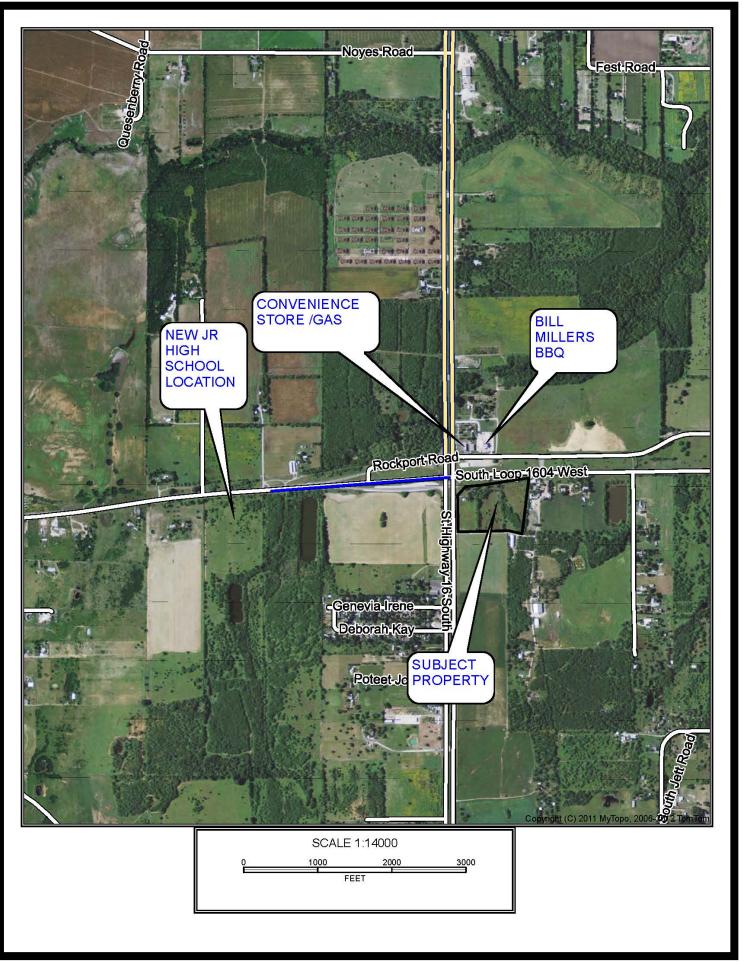

### GREAT INVESTMENT POTENTIAL

HARD CORNER BETWEEN TOYOTA AND THE EAGLEFORD SHALE PLAY IN SOUTH TEXAS. IT IS LOCATED AT THE INTERSECTION OF LOOP 1604 AND HWY 16 IN SOUTHERN BEXAR COUNTY. CITY WATER AND ELECTRICITY RUN ALONG THE BOUNDARY. A NEW JUNIOR HIGH SCHOOL IS UNDER CONSTRUCTION JUST 1/2 MILE WEST OF THIS INTERSECTION, AND IS SCHEDULED TO BE COMPLETED FOR THE 2012/2013 SCHOOL YEAR. THE SCHOOL WILL ENROLL APPROXIMATELY 650 STUDENTS. ONE CONVENIENCE STORE AND ONE FAST FOOD RESTAURANT ARE LOCATED AT THIS INTERSECTION.