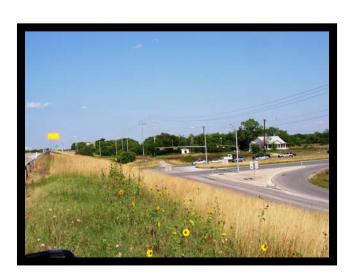

### GREAT INVESTMENT POTENTIAL

HARD CORNER BETWEEN TOYOTA AND THE EAGLEFORD SHALE PLAY IN SOUTH TEXAS. IT IS LOCATED AT THE INTERSECTION OF LOOP 1604 AND HWY 16 IN SOUTHERN BEXAR COUNTY. CITY WATER AND ELECTRICITY RUN ALONG THE BOUNDARY. A NEW JUNIOR HIGH SCHOOL IS UNDER CONSTRUCTION JUST 1/2 MILE WEST OF THIS INTERSECTION, AND IS SCHEDULED TO BE COMPLETED FOR THE 2012/2013 SCHOOL YEAR. THE SCHOOL WILL ENROLL APPROXIMATELY 650 STUDENTS. ONE CONVENIENCE STORE AND ONE FAST FOOD RESTAURANT ARE LOCATED AT THIS INTERSECTION.