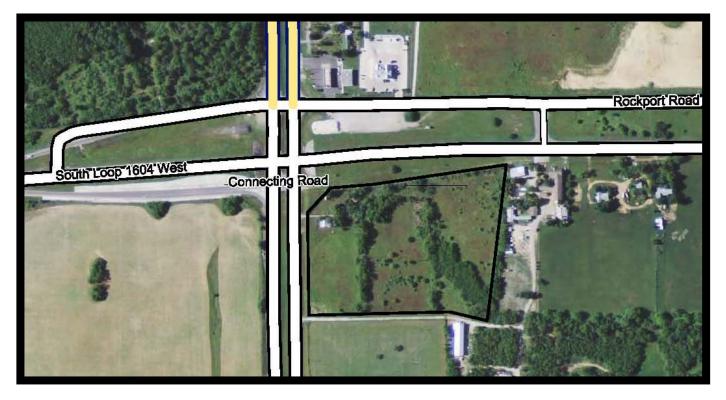

# 13.52 AC

# HARD CORNER

# LOOP 1604 & HWY 16

# SOUTH BEXAR COUNTY

### GREAT INVESTMENT POTENTIAL

HARD CORNER BETWEEN TOYOTA AND THE EAGLEFORD SHALE PLAY IN SOUTH TEXAS. IT IS LOCATED AT THE INTERSECTION OF LOOP 1604 AND HWY 16 IN SOUTHERN BEXAR COUNTY. CITY WATER AND ELECTRICITY RUN ALONG THE BOUNDARY. A NEW JUNIOR HIGH SCHOOL IS UNDER CONSTRUCTION JUST 1/2 MILE WEST OF THIS INTERSECTION, AND IS SCHEDULED TO BE COMPLETED FOR THE 2012/2013 SCHOOL YEAR. THE SCHOOL WILL ENROLL APPROXIMATELY 650 STUDENTS. ONE CONVENIENCE STORE AND ONE FAST FOOD RESTAURANT ARE LOCATED AT THIS INTERSECTION.