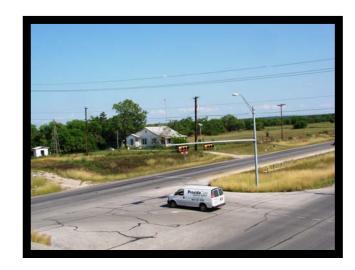

### GREAT INVESTMENT POTENTIAL

HARD CORNER BETWEEN TOYOTA AND THE EAGLEFORD SHALE PLAY IN SOUTH TEXAS. IT IS LOCATED AT THE INTERSECTION OF LOOP 1604 AND HWY 16 IN SOUTHERN BEXAR COUNTY. CITY WATER AND ELECTRICITY RUN ALONG THE BOUNDARY. A NEW JUNIOR HIGH SCHOOL IS UNDER CONSTRUCTION JUST 1/2 MILE WEST OF THIS INTERSECTION, AND IS SCHEDULED TO BE COMPLETED FOR THE 2012/2013 SCHOOL YEAR. THE SCHOOL WILL ENROLL APPROXIMATELY 650 STUDENTS. ONE CONVENIENCE STORE AND ONE FAST FOOD RESTAURANT ARE LOCATED AT THIS INTERSECTION.