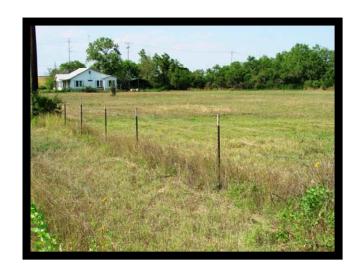

### GREAT INVESTMENT POTENTIAL

HARD CORNER BETWEEN TOYOTA AND THE EAGLEFORD SHALE PLAY IN SOUTH TEXAS. IT IS LOCATED AT THE INTERSECTION OF LOOP 1604 AND HWY 16 IN SOUTHERN BEXAR COUNTY. CITY WATER AND ELECTRICITY RUN ALONG THE BOUNDARY. A NEW JUNIOR HIGH SCHOOL IS UNDER CONSTRUCTION JUST 1/2 MILE WEST OF THIS INTERSECTION, AND IS SCHEDULED TO BE COMPLETED FOR THE 2012/2013 SCHOOL YEAR. THE SCHOOL WILL ENROLL APPROXIMATELY 650 STUDENTS. ONE CONVENIENCE STORE AND ONE FAST FOOD RESTAURANT ARE LOCATED AT THIS INTERSECTION.