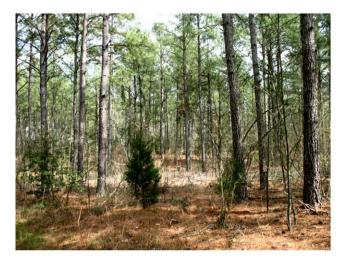

d        |
|                | 784.48         | \$693,600      | Total Value |

The subject property is currently zoned Agricultural. There are approximately 880' of road frontage on the north side of Bell Rd (Rt. 644) and on both sides of Bell Rd for approximately 2,790'. There is also frontage on both sides of Parham Circle (Rt. 721) for approximately 3,650'.

The property is totally wooded with the exception of the portion of property south of Bell Road of which all but approximately 25 acres has been recently clear-cut. Stand Map included in this package.

The entire property has a Conservation Easement on it with the Virginia Outdoors Foundation. The easement allows two divisions creating three parcels. One dwelling, up to 4,500 square feet can be build on each parcel.

## **PHOTOS**













## TAX MAP PARCELS



## **AERIAL PHOTO**



## **TOPOGRAPHY MAP**







## **LOCATION MAP**



## TIMBERLAND INVESTMENT!

## **784.48 ACRES +/- FOR SALE IN** SUSSEX COUNTY, VIRGINIA



FOR 24 HOUR RECORDED INFORMATION CALL LANDLINE: 1-888-471-LAND #2196 OR VISIT OUR WEBSITE AT: WWW.GRANTMASSIE.COM

### **PROPERTY INFORMATION:**

\*25 YEAR OLD THINNED PINE ON MUCH OF **PROPERTY** 

\* 58 ACRES OF 14 YEAR OLD PINE \* APPROXIMATELY 140 ACRES RECENTLY **CUT-OVER** 

\* MIXED MATURE TIMBER ON REST \*LONG FRONTAGE ON BELL ROAD & PARHAM CIRCLE

\*PRICED AT \$1,200,000



### **REPRESENTED BY:**

### **NED MASSIE**

ALC, CCIM, MBA

804-754-3474

NMassie@GrantMassie.com

### **BILL GRANT**

ALC, VLS

804-754-3476

WGrant@GrantMassie.com



ACCREDITED LAND CONSULTANTS & COMMERCIAL REAL