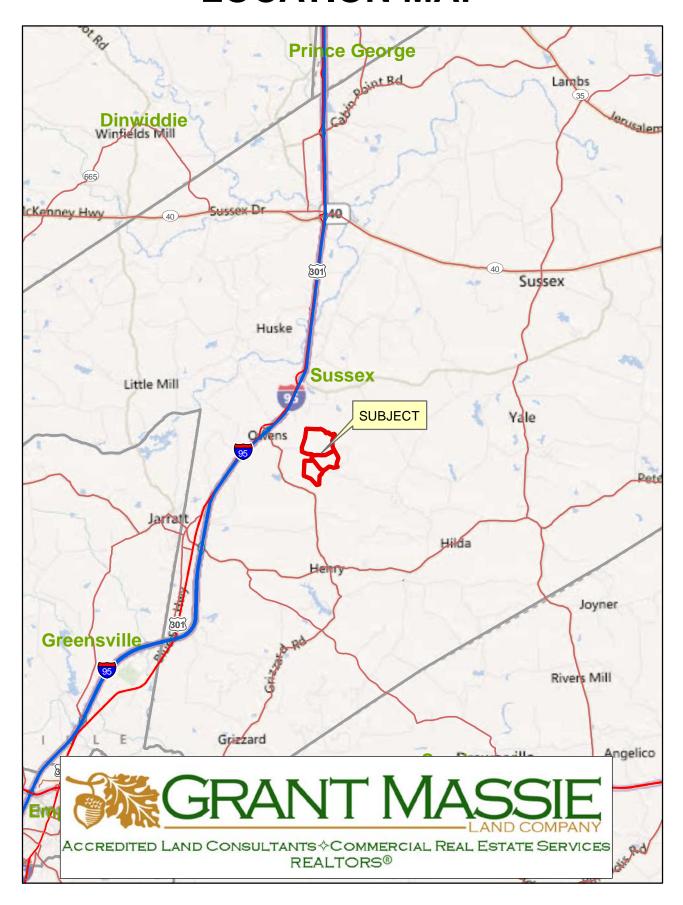

ently zoned Agricultural. There are approximately 880' of road frontage on the north side of Bell Rd (Rt. 644) and on both sides of Bell Rd for approximately 2,790'. There is also frontage on both sides of Parham Circle (Rt. 721) for approximately 3,650'.

The property is totally wooded with the exception of the portion of property south of Bell Road of which all but approximately 25 acres has been recently clear-cut. Stand Map included in this package.

The entire property has a Conservation Easement on it with the Virginia Outdoors Foundation. The easement allows two divisions creating three parcels. One dwelling, up to 4,500 square feet can be build on each parcel.

## **PHOTOS**













## TAX MAP PARCELS



## **AERIAL PHOTO**



## **TOPOGRAPHY MAP**







## **LOCATION MAP**



## TIMBERLAND INVESTMENT!

## **784.48 ACRES +/- FOR SALE IN** SUSSEX COUNTY, VIRGINIA



FOR 24 HOUR RECORDED INFORMATION CALL LANDLINE: 1-888-471-LAND #2196 OR VISIT OUR WEBSITE AT: WWW.GRANTMASSIE.COM

### **PROPERTY INFORMATION:**

\*25 YEAR OLD THINNED PINE ON MUCH OF **PROPERTY** 

\* 58 ACRES OF 14 YEAR OLD PINE \* APPROXIMATELY 140 ACRES RECENTLY **CUT-OVER** 

\* MIXED MATURE TIMBER ON REST \*LONG FRONTAGE ON BELL ROAD & PARHAM CIRCLE

\*PRICED AT \$1,200,000



### **REPRESENTED BY:**

### **NED MASSIE**

ALC, CCIM, MBA

804-754-3474

NMassie@GrantMassie.com

### **BILL GRANT**

ALC, VLS

804-754-3476

WGrant@GrantMassie.com



ACCREDITED LAND CONSULTANTS & COMMERCIAL REAL ESTATE SERVICES REALTORS®

#### EXPERTISE—CONSULTATION –RESULTS

1403 Pemberton Road, Suite 106; Richmond,