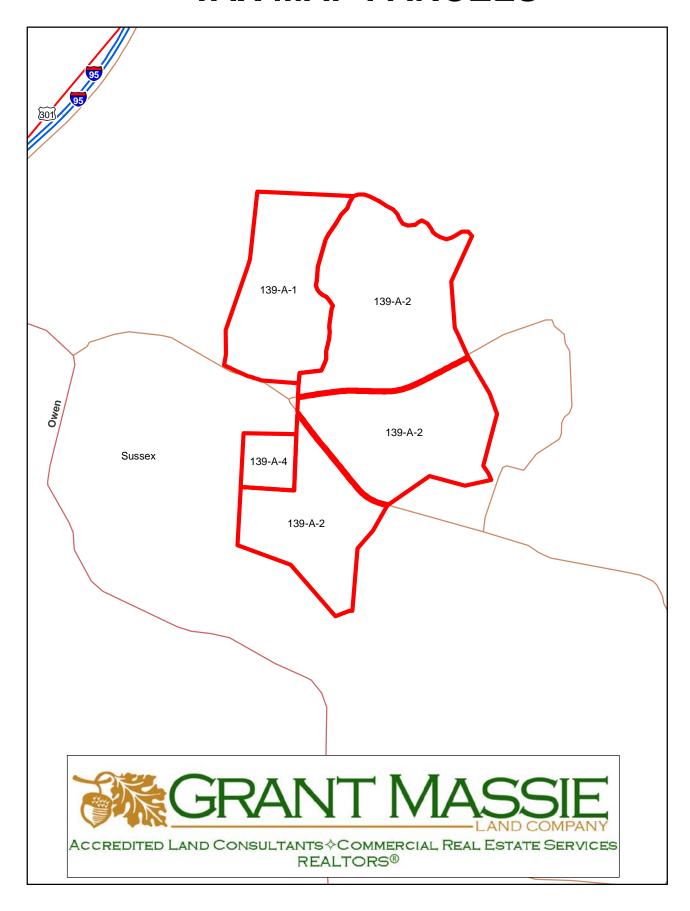

## PROPERTY DESCRIPTION

The subject property is shown on Sussex County Tax Map records as parcel number 139-A-1, 2 &4. According to the tax records the property contains 784.48 acres. The deed is recorded in Deed Book 237 on Page 744. A review of the Sussex County Tax Records indicates the following:

| Tax Map Number | <u>Acreage</u> | Tax Assessment |             |
|----------------|----------------|----------------|-------------|
| 139-A-1        | 180.64         | \$260,100      | Land        |
| 139-A-2        | 578.84         | \$407,400      | Land        |
| 139-A-4        | 25.00          | \$26,100       | Land        |
|                | 784.48         | \$693,600      | Total Value |

## TAX MAP PARCELS