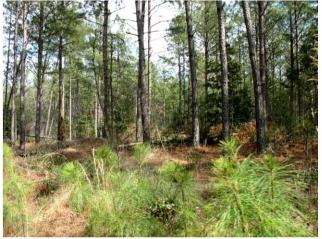

|
|                | 784.48         | \$693,600      | Total Value |

The subject property is currently zoned Agricultural. There are approximately 880' of road frontage on the north side of Bell Rd (Rt. 644) and on both sides of Bell Rd for approximately 2,790'. There is also frontage on both sides of Parham Circle (Rt. 721) for approximately 3,650'.

The property is totally wooded with the exception of the portion of property south of Bell Road of which all but approximately 25 acres has been recently clear-cut. Stand Map included in this package.

The entire property has a Conservation Easement on it with the Virginia Outdoors Foundation. The easement allows two divisions creating three parcels. One dwelling, up to 4,500 square feet can be build on each parcel.

## **PHOTOS**













## TAX MAP PARCELS



## **AERIAL PHOTO**



## **TOPOGRAPHY MAP**







## **LOCATION MAP**



## TIMBERLAND INVESTMENT!

## **784.48 ACRES +/- FOR SALE IN** SUSSEX COUNTY, VIRGINIA



FOR 24 HOUR RECORDED INFORMATION CALL LANDLINE: 1-888-471-LAND #2196 OR VISIT OUR WEBSITE AT: WWW.GRANTMASSIE.COM

### **PROPERTY INFORMATION:**

\*25 YEAR OLD THINNED PINE ON MUCH OF **PROPERTY** 

\* 58 ACRES OF 14 YEAR OLD PINE \* APPROXIMATELY 140 ACRES RECENTLY **CUT-OVER** 

\* MIXED MATURE TIMBER ON REST \*LONG FRONTAGE ON BELL ROAD & PARHAM CIRCLE

\*PRICED AT \$1,200,000



### **REPRESENTED BY:**

### **NED MASSIE**

ALC, CCIM, MBA

804-754-3474

NMassie@GrantMassie.com

### **BILL GRANT**

ALC, VLS

804-754-3476

WGrant@GrantMassie.com



ACCREDITED LAND CONSULTANTS & COMMERCIAL REAL E