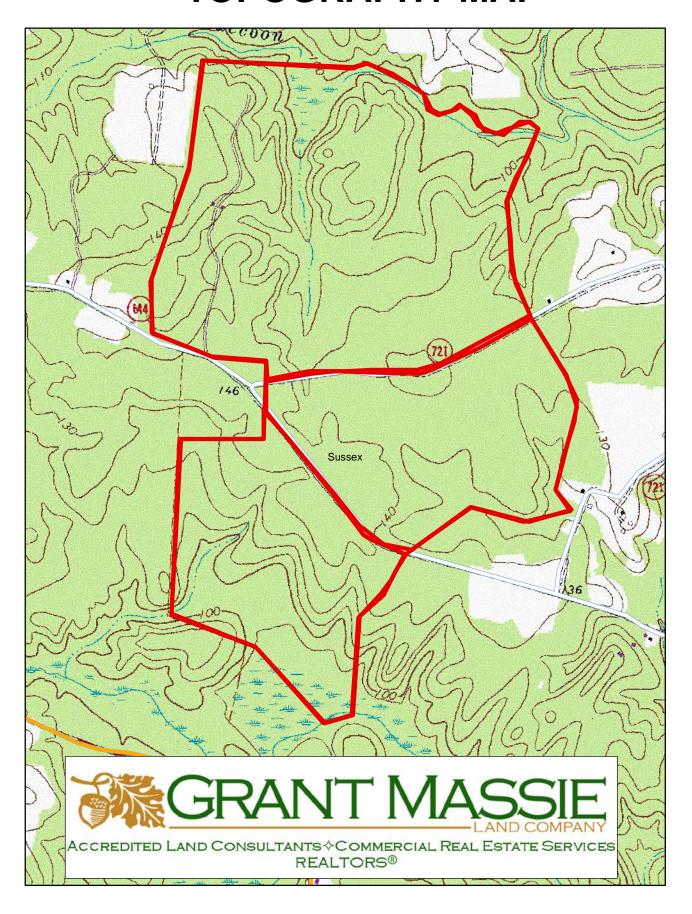

he subject property is currently zoned Agricultural. There are approximately 880' of road frontage on the north side of Bell Rd (Rt. 644) and on both sides of Bell Rd for approximately 2,790'. There is also frontage on both sides of Parham Circle (Rt. 721) for approximately 3,650'.

The property is totally wooded with the exception of the portion of property south of Bell Road of which all but approximately 25 acres has been recently clear-cut. Stand Map included in this package.

The entire property has a Conservation Easement on it with the Virginia Outdoors Foundation. The easement allows two divisions creating three parcels. One dwelling, up to 4,500 square feet can be build on each parcel.

## **PHOTOS**













## TAX MAP PARCELS



## **AERIAL PHOTO**



## **TOPOGRAPHY MAP**







## **LOCATION MAP**



## TIMBERLAND INVESTMENT!

## **784.48 ACRES +/- FOR SALE IN** SUSSEX COUNTY, VIRGINIA



FOR 24 HOUR RECORDED INFORMATION CALL LANDLINE: 1-888-471-LAND #2196 OR VISIT OUR WEBSITE AT: WWW.GRANTMASSIE.COM

### **PROPERTY INFORMATION:**

\*25 YEAR OLD THINNED PINE ON MUCH OF **PROPERTY** 

\* 58 ACRES OF 14 YEAR OLD PINE \* APPROXIMATELY 140 ACRES RECENTLY **CUT-OVER** 

\* MIXED MATURE TIMBER ON REST \*LONG FRONTAGE ON BELL ROAD & PARHAM CIRCLE

\*PRICED AT \$1,200,000



### **REPRESENTED BY:**

### **NED MASSIE**

ALC, CCIM, MBA

804-754-3474

NMassie@GrantMassie.com

### **BILL GRANT**

ALC, VLS

804-754-3476

WGrant@GrantMassie.com



ACCREDITED LAND CONSULTANTS & COMMERCIAL REAL ESTATE SERVICES REALTORS®

#### EXPERTISE—CONSULTATION –RESULTS

1403 Pemberton