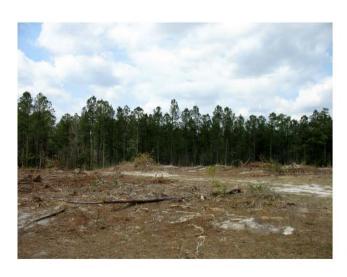

The property is totally wooded with the exception of the portion of property south of Bell Road of which all but approximately 25 acres has been recently clear-cut. Stand Map included in this package.

## **PHOTOS**