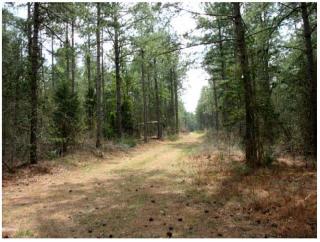

|
|                | 784.48         | \$693,600      | Total Value |

The subject property is currently zoned Agricultural. There are approximately 880' of road frontage on the north side of Bell Rd (Rt. 644) and on both sides of Bell Rd for approximately 2,790'. There is also frontage on both sides of Parham Circle (Rt. 721) for approximately 3,650'.

The property is totally wooded with the exception of the portion of property south of Bell Road of which all but approximately 25 acres has been recently clear-cut. Stand Map included in this package.

The entire property has a Conservation Easement on it with the Virginia Outdoors Foundation. The easement allows two divisions creating three parcels. One dwelling, up to 4,500 square feet can be build on each parcel.

## **PHOTOS**













## TAX MAP PARCELS



## **AERIAL PHOTO**



## **TOPOGRAPHY MAP**







## **LOCATION MAP**



## TIMBERLAND INVESTMENT!

## **784.48 ACRES +/- FOR SALE IN** SUSSEX COUNTY, VIRGINIA



FOR 24 HOUR RECORDED INFORMATION CALL LANDLINE: 1-888-471-LAND #2196 OR VISIT OUR WEBSITE AT: WWW.GRANTMASSIE.COM

### **PROPERTY INFORMATION:**

\*25 YEAR OLD THINNED PINE ON MUCH OF **PROPERTY** 

\* 58 ACRES OF 14 YEAR OLD PINE \* APPROXIMATELY 140 ACRES RECENTLY **CUT-OVER** 

\* MIXED MATURE TIMBER ON REST \*LONG FRONTAGE ON BELL ROAD & PARHAM CIRCLE

\*PRICED AT \$1,200,000



### **REPRESENTED BY:**

### **NED MASSIE**

ALC, CCIM, MBA

804-754-3474

NMassie@GrantMassie.com

### **BILL GRANT**

ALC, VLS

804-754-3476

WGrant@GrantMassie.com



ACCREDITED LAND CONSULTANTS & COMMERCIAL REAL ESTAT