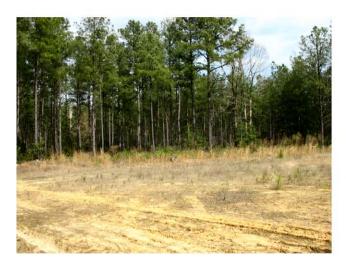

The property is totally wooded with the exception of the portion of property south of Bell Road of which all but approximately 25 acres has been recently clear-cut. Stand Map included in this package.

## **PHOTOS**