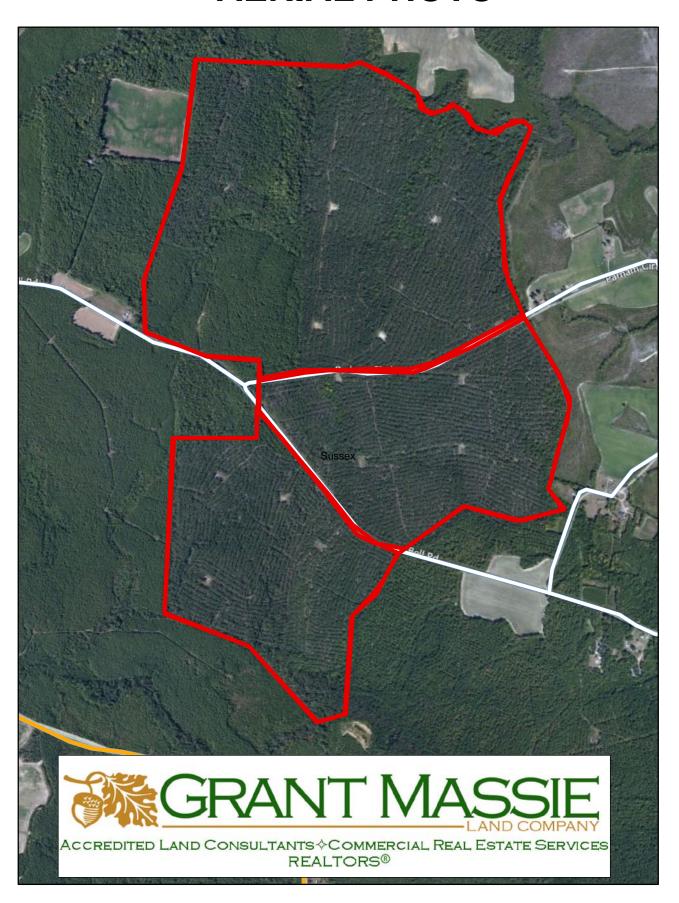

0      | Total Value |

The subject property is currently zoned Agricultural. There are approximately 880' of road frontage on the north side of Bell Rd (Rt. 644) and on both sides of Bell Rd for approximately 2,790'. There is also frontage on both sides of Parham Circle (Rt. 721) for approximately 3,650'.

The property is totally wooded with the exception of the portion of property south of Bell Road of which all but approximately 25 acres has been recently clear-cut. Stand Map included in this package.

The entire property has a Conservation Easement on it with the Virginia Outdoors Foundation. The easement allows two divisions creating three parcels. One dwelling, up to 4,500 square feet can be build on each parcel.

## **PHOTOS**













## TAX MAP PARCELS



## **AERIAL PHOTO**



## **TOPOGRAPHY MAP**







## **LOCATION MAP**



## TIMBERLAND INVESTMENT!

## **784.48 ACRES +/- FOR SALE IN** SUSSEX COUNTY, VIRGINIA



FOR 24 HOUR RECORDED INFORMATION CALL LANDLINE: 1-888-471-LAND #2196 OR VISIT OUR WEBSITE AT: WWW.GRANTMASSIE.COM

### **PROPERTY INFORMATION:**

\*25 YEAR OLD THINNED PINE ON MUCH OF **PROPERTY** 

\* 58 ACRES OF 14 YEAR OLD PINE \* APPROXIMATELY 140 ACRES RECENTLY **CUT-OVER** 

\* MIXED MATURE TIMBER ON REST \*LONG FRONTAGE ON BELL ROAD & PARHAM CIRCLE

\*PRICED AT \$1,200,000



### **REPRESENTED BY:**

### **NED MASSIE**

ALC, CCIM, MBA

804-754-3474

NMassie@GrantMassie.com

### **BILL GRANT**

ALC, VLS

804-754-3476

WGrant@GrantMassie.com



ACCREDITED LAND CONSULTANTS & COMMERCIAL REAL ESTATE SERVICES REALTORS®

#### EXPERTISE—CONSULTATION