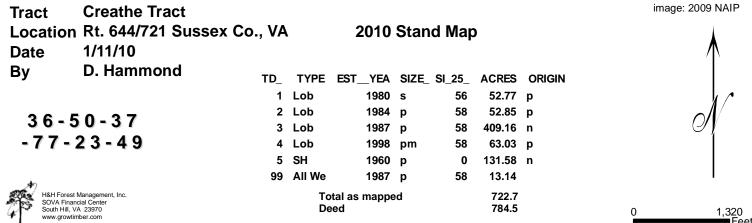

The property is totally wooded with the exception of the portion of property south of Bell Road of which all but approximately 25 acres has been recently clear-cut. Stand Map included in this package.