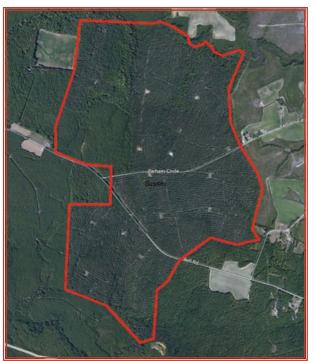

## **AERIAL PHOTO**

The subject property is currently zoned Agricultural. There are approximately 880' of road frontage on the north side of Bell Rd (Rt. 644) and on both sides of Bell Rd for approximately 2,790'. There is also frontage on both sides of Parham Circle (Rt. 721) for approximately 3,650'.