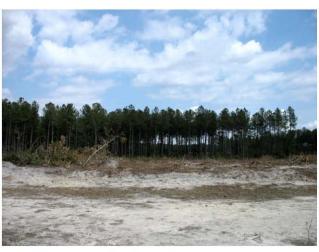

The property is totally wooded with the exception of the portion of property south of Bell Road of which all but approximately 25 acres has been recently clear-cut. Stand Map included in this package.

## **PHOTOS**