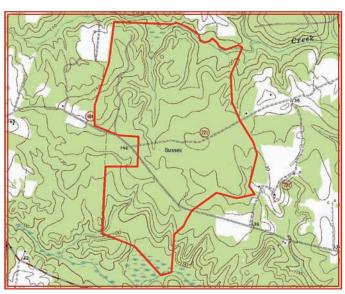

ty has a Conservation Easement on it with the Virginia Outdoors Foundation. The easement allows two divisions creating three parcels. One dwelling, up to 4,500 square feet can be build on each parcel.

## **PHOTOS**













## TAX MAP PARCELS



## **AERIAL PHOTO**



## **TOPOGRAPHY MAP**







## **LOCATION MAP**



## TIMBERLAND INVESTMENT!

## **784.48 ACRES +/- FOR SALE IN** SUSSEX COUNTY, VIRGINIA



FOR 24 HOUR RECORDED INFORMATION CALL LANDLINE: 1-888-471-LAND #2196 OR VISIT OUR WEBSITE AT: WWW.GRANTMASSIE.COM

### **PROPERTY INFORMATION:**

\*25 YEAR OLD THINNED PINE ON MUCH OF **PROPERTY** 

\* 58 ACRES OF 14 YEAR OLD PINE \* APPROXIMATELY 140 ACRES RECENTLY **CUT-OVER** 

\* MIXED MATURE TIMBER ON REST \*LONG FRONTAGE ON BELL ROAD & PARHAM CIRCLE

\*PRICED AT \$1,200,000



### **REPRESENTED BY:**

### **NED MASSIE**

ALC, CCIM, MBA

804-754-3474

NMassie@GrantMassie.com

### **BILL GRANT**

ALC, VLS

804-754-3476

WGrant@GrantMassie.com



ACCREDITED LAND CONSULTANTS & COMMERCIAL REAL ESTATE SERVICES REALTORS®

#### EXPERTISE—CONSULTATION –RESULTS

1403 Pemberton Road, Suite 106; Richmond, VA 23238 804-750-1200—FAX: 804-754-3485 TOLL FREE: 1-800-665-LAND All information deemed reliable, but not guaranteed.