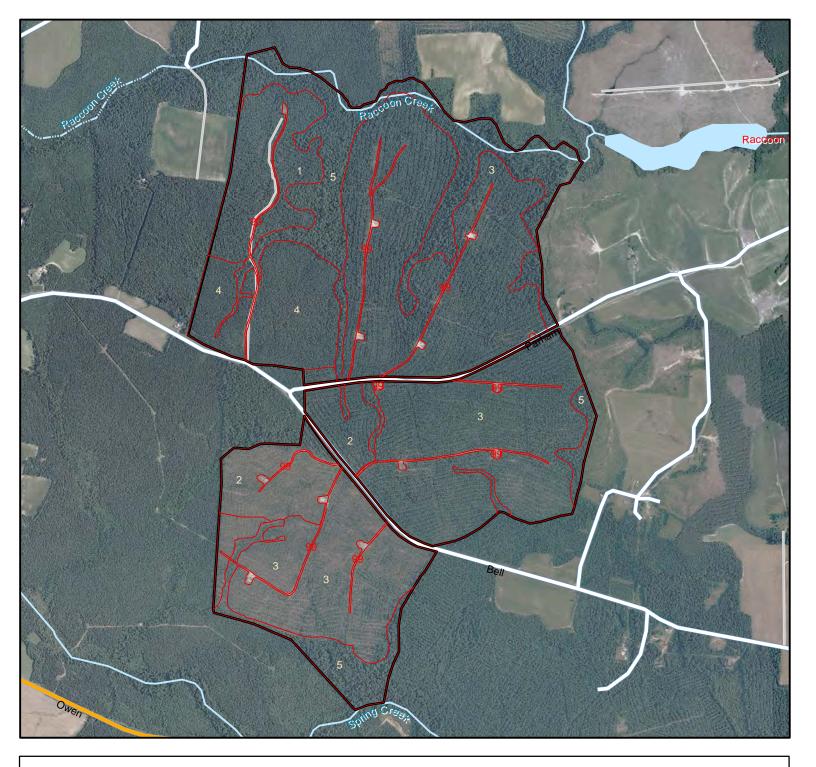

The property is totally wooded with the exception of the portion of property south of Bell Road of which all but approximately 25 acres has been recently clear-cut. Stand Map included in this package.