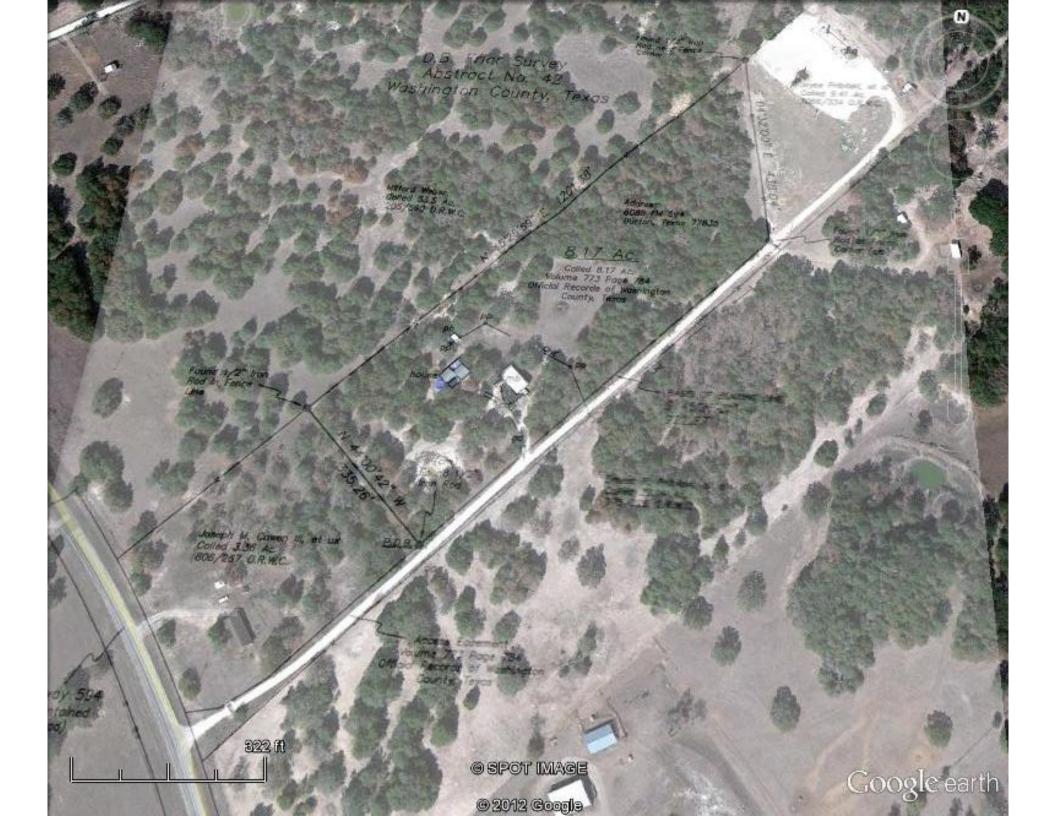

## 6088 FM 594/Burton, TX \$224,000

Peaceful hideaway close to Lake Somerville's fishing, boating, hiking, horse back riding and swimming! Ideal small acreage property with 2 bedroom/ 1 bathroom home and 30'x50' metal shop! Property is 8.17 acres located on private lane with a pond, cedars, post oaks and lots of wildlife. Rustic home has custom native cedar siding and cabinetry, cedar and oak countertops, large living area, solid wood interior doors, and covered front and back porches. Ready for you to enjoy inside and outside, complete with pine entertainment center, refrigerator, stove, microwave AND above ground swimming pool and small fishing boat. Home has been recently updated with new AC and is on community water. Shop is red iron construction, fully insulated with 2 overhead doors and has 3 phase rotary converter. For more information call Roger Chambers at 979-830-7708 or Susan Kiel at 979-251-4078/979-289-2159.

**Directions:** From Brenham head west on Hwy 290 towards Austin. Turn right on FM 1948. Drive approximately 4.8 miles. Stay straight on FM 594.Drive 1.1 miles. Turn right at gravel road with Market Realty, Inc arrow sign. Property on the left with sign in yard. Must make appointment to view property.