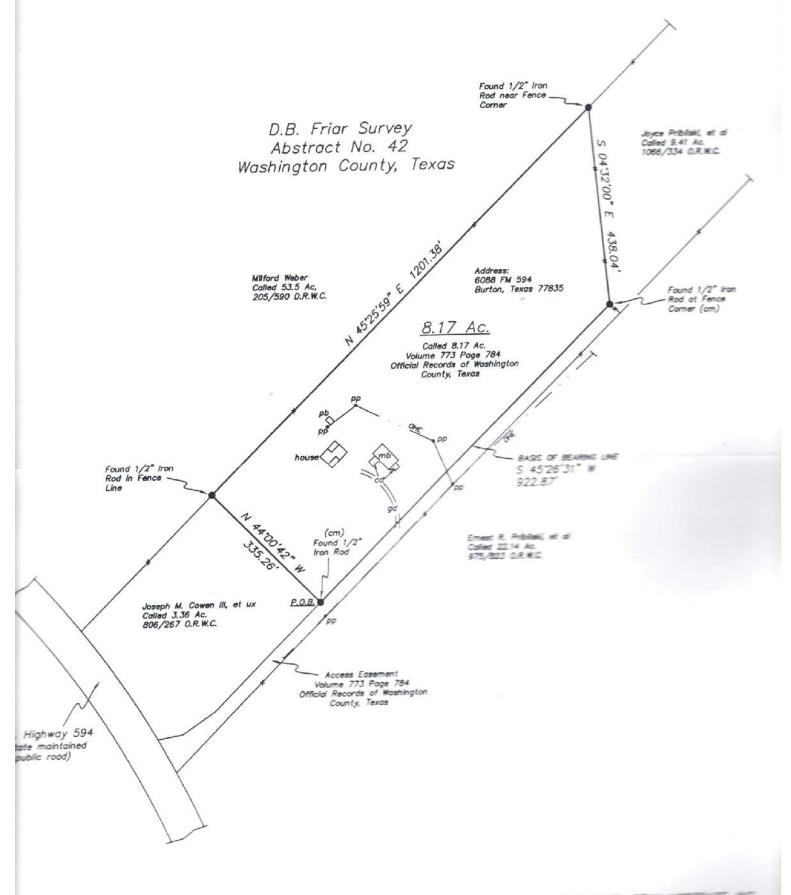

## 6088 FM 594/Burton, TX \$224,000

Peaceful hideaway close to Lake Somerville's fishing, boating, hiking, horse back riding and swimming! Ideal small acreage property with 2 bedroom/ 1 bathroom home and 30'x50' metal shop! Property is 8.17 acres located on private lane with a pond, cedars, post oaks and lots of wildlife. Rustic home has custom native cedar siding and cabinetry, cedar and oak countertops, large living area, solid wood interior doors, and covered front and back porches. Ready for you to enjoy inside and outside, complete with pine entertainment center, refrigerator, stove, microwave AND above ground swimming pool and small fishing boat. Home has been recently updated with new AC and is on community water. Shop is red iron construction, fully insulated with 2 overhead doors and has 3 phase rotary converter. For more information call Roger Chambers at 979-830-7708 or Susan Kiel at 979-251-4078/979-289-2159.

ampanied by metes and bounds description.