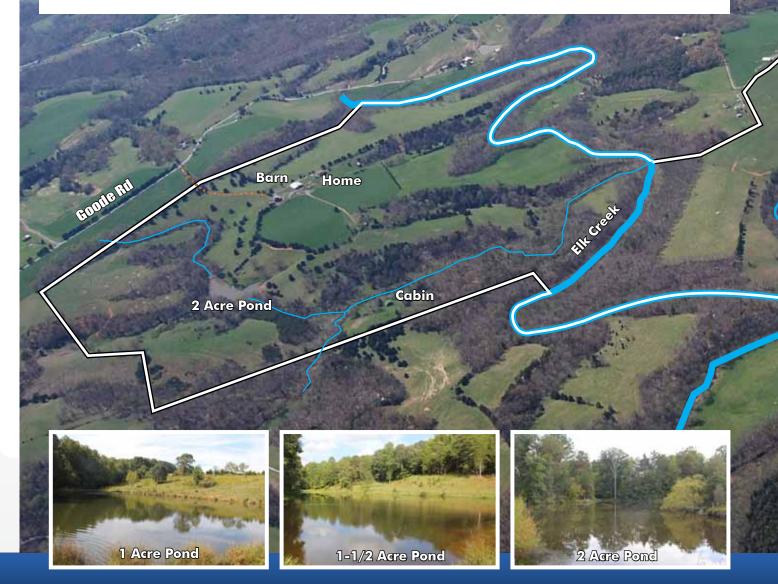

### HIGHLIGHTS

- Ideal for working farm especially cattle & livestock, large development tract, golf course development, or private estate.
- Scenic views of the beautiful Bedford countryside and the Blue Ridge Mountains including the famous Peaks of Otter.
- Located in the prestigious Goode area between US-221 & US-460
- 3 lakes from 1 to 2 acres
- Miles of interior creeks including Elk Creek, Chestnut Creek, & Mill Creek
- Majority in open pasture, fenced & cross fenced, and vehicle accessible

- Mix of good pasture & hay fields
- 300+ head capacity
- Frontage on Prophet Rd
- Right-of-way off Goode Rd