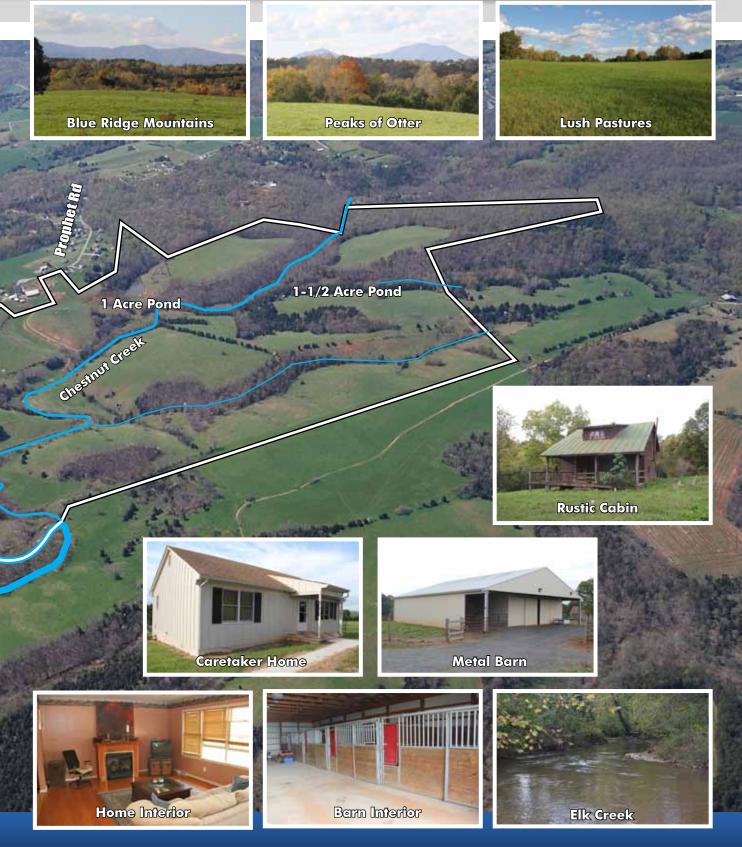

### HIGHLIGHTS

- Ideal for working farm especially cattle & livestock, large development tract, golf course development, or private estate.
- Scenic views of the beautiful Bedford countryside and the Blue Ridge Mountains including the famous Peaks of Otter.
- Located in the prestigious Goode area between US-221 & US-460
- 3 lakes from 1 to 2 acres
- Miles of interior creeks including Elk Creek, Chestnut Creek, & Mill Creek
- Majority in open pasture, fenced & cross fenced, and vehicle accessible

- Mix of good pasture & hay fields
- 300+ head capacity
- Frontage on Prophet Rd
- Right-of-way off Goode Rd

#### **IMPROVEMENTS**

- Caretaker Home: 2 bedroom, 2 full baths, living room, kitchen, laundry, heat pump
- Metal Barn: modern 8-stall, center aisle, tack room, office, bath, loading chute, livestock corral, & 16' w x 11'5" h door
- Rustic Cabin: 1-1/2 stories, partially restored with well, septic, & electric