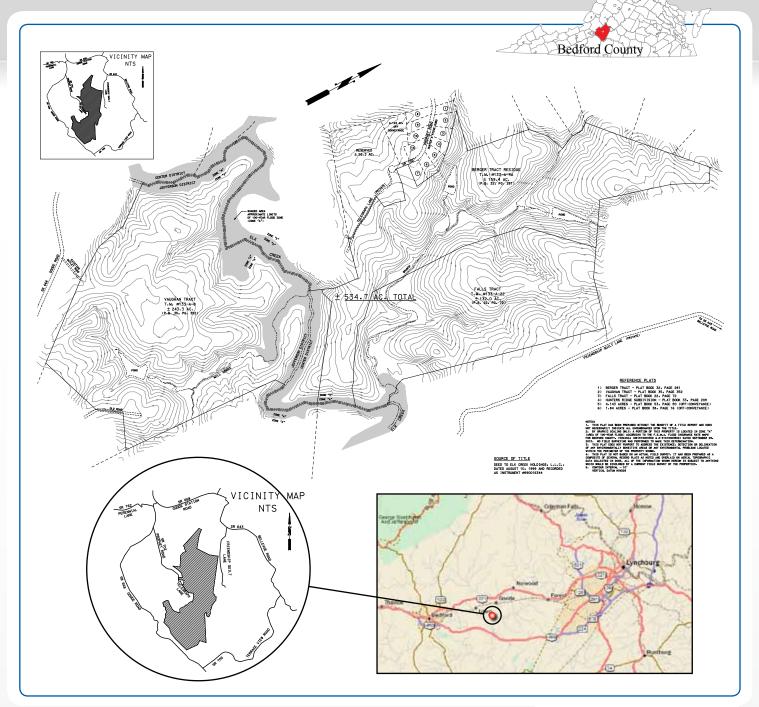

### 534 ACRES: One of the largest contiguous tracts available for sale in Bedford County!

### HIGHLIGHTS

- Ideal for working farm especially cattle & livestock, large development tract, golf course development, or private estate.
- Scenic views of the beautiful Bedford countryside and the Blue Ridge Mountains including the famous Peaks of Otter.
- Located in the prestigious Goode area between US-221 & US-460
- 3 lakes from 1 to 2 acres
- Miles of interior creeks including Elk Creek, Chestnut Creek, & Mill Creek
- Majority in open pasture, fenced & cross fenced, and vehicle accessible